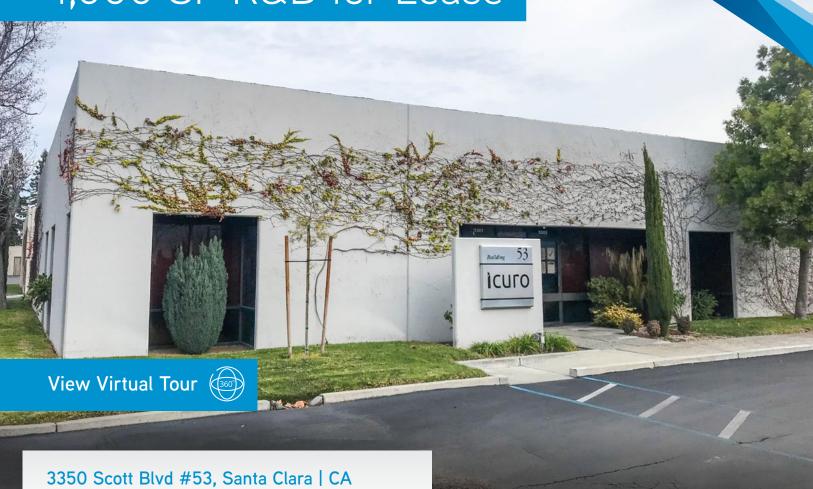

# 4,000 SF R&D for Lease

## FEATURES

- About 80% dropped ceiling open space with good window line
- About 20% warehouse space.
- One roll up door
- 400 Amp electrical Panel (Tenant to confirm)
- LED lights
- Lockbox
- Available Now
- Asking rent is \$2.20 Gross plus a \$.13 CAM

### FOR LEASE | 3350 SCOTT BLVD #53, SANTA CLARA | CA