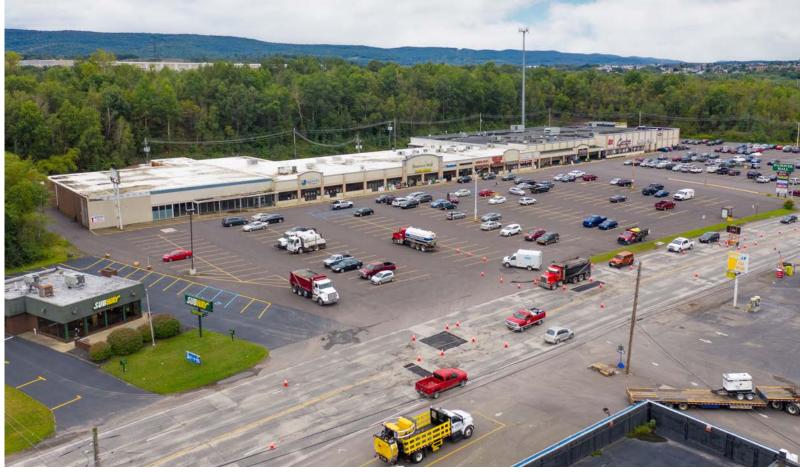

#### **PROJECT**

Hanover Mall is a 112,826 square foot grocery-anchored center in Wilkes-Barre, PA. The center has strong co-tenants such as Gerrity's Supermarkets, Domino's, Dollar General, and Goodwill. The spaces are fitted for a variety of uses, including but not limited to medical, retail, and service-oriented users with plenty of parking. Hanover Mall sits on Sans Souci Parkway with close access to Route 11, pulling traffic from multiple market points.

#### LOCATION

Hanover Mall is strategically placed along Sans Souci Parkway (12,000 VPD) with convenient access and great visibility. The center is minutes away from Route 11 (10,300 VPD), leading traffic north towards Scranton or south towards Bloomsburg. The trade area extends over 7 miles, and the nearby major roadways allows the site to pull from multiple market points.