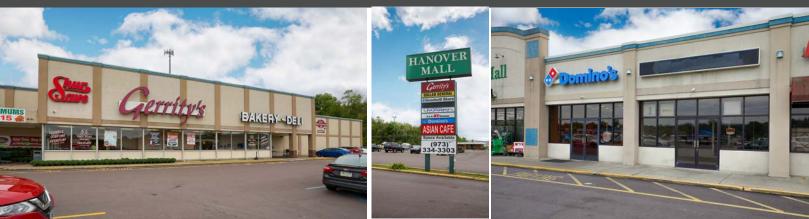

### **HANOVER MALL**

2261 Sans Souci Parkway | Wilkes-Barre, PA | 18706

#### **PROJECT**

Hanover Mall is a 112,826 square foot grocery-anchored center in Wilkes-Barre, PA. The center has strong co-tenants such as Gerrity's Supermarkets, Domino's, Dollar General, and Goodwill. The spaces are fitted for a variety of uses, including but not limited to medical, retail, and service-oriented users with plenty of parking. Hanover Mall sits on Sans Souci Parkway with close access to Route 11, pulling traffic from multiple market points.