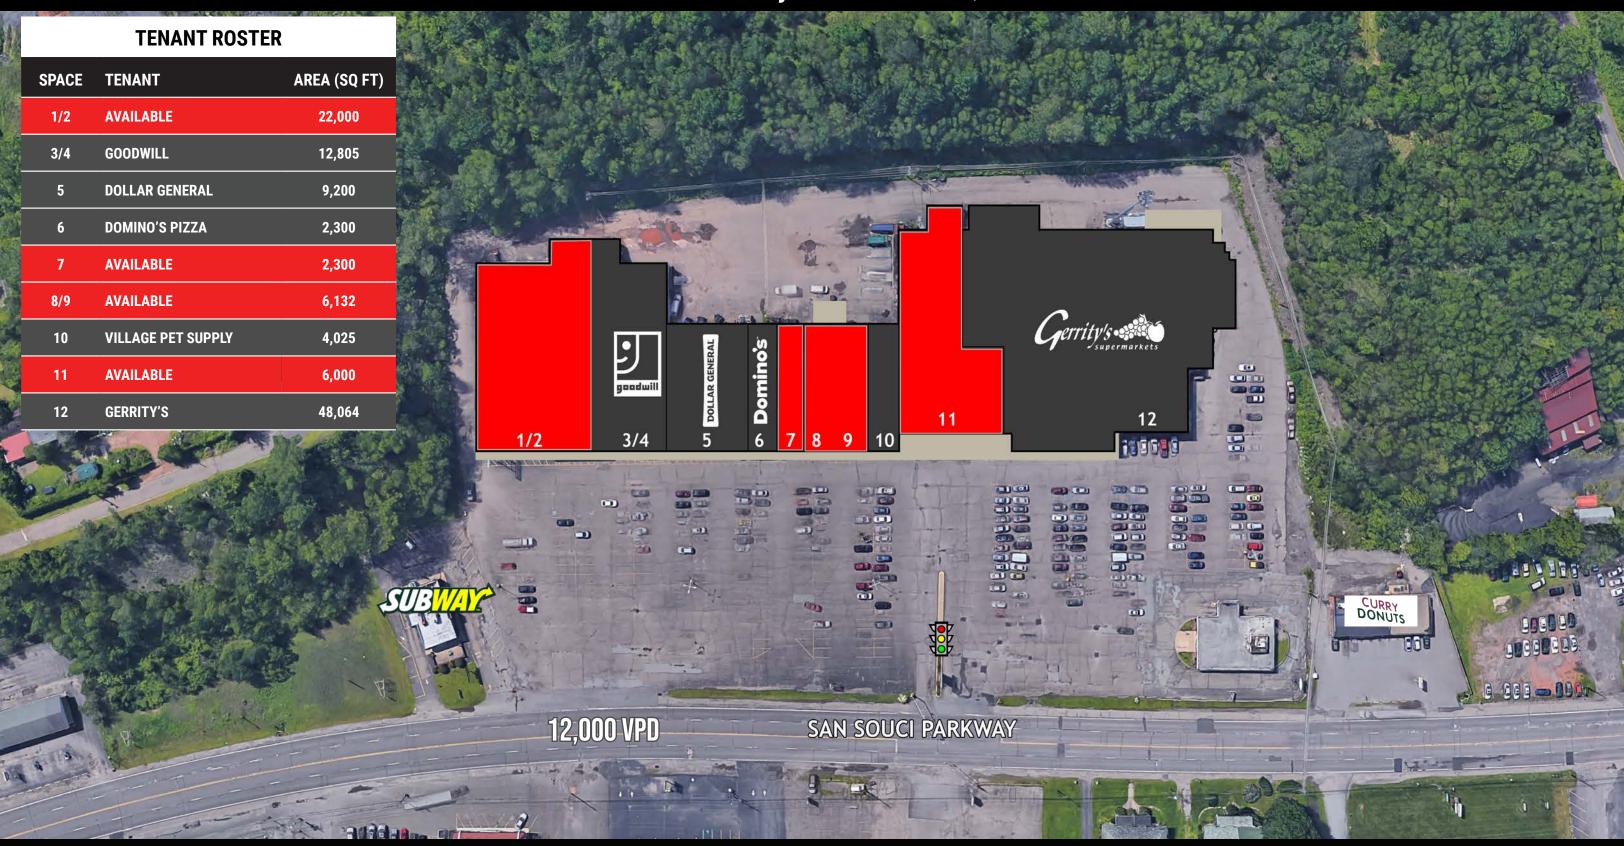

### **HANOVER MALL**

2261 Sans Souci Parkway | Wilkes-Barre, PA | 18706

### **± 2,300 - 22,000 SF AVAILABLE | FOR LEASE**

#### **PROJECT**

Hanover Mall is a 112,826 square foot grocery-anchored center in Wilkes-Barre, PA. The center has strong co-tenants such as Gerrity's Supermarkets, Domino's, Dollar General, and Goodwill. The spaces are fitted for a variety of uses, including but not limited to medical, retail, and service-oriented users with plenty of parking. Hanover Mall sits on Sans Souci Parkway with close access to Route 11, pulling traffic from multiple market points.