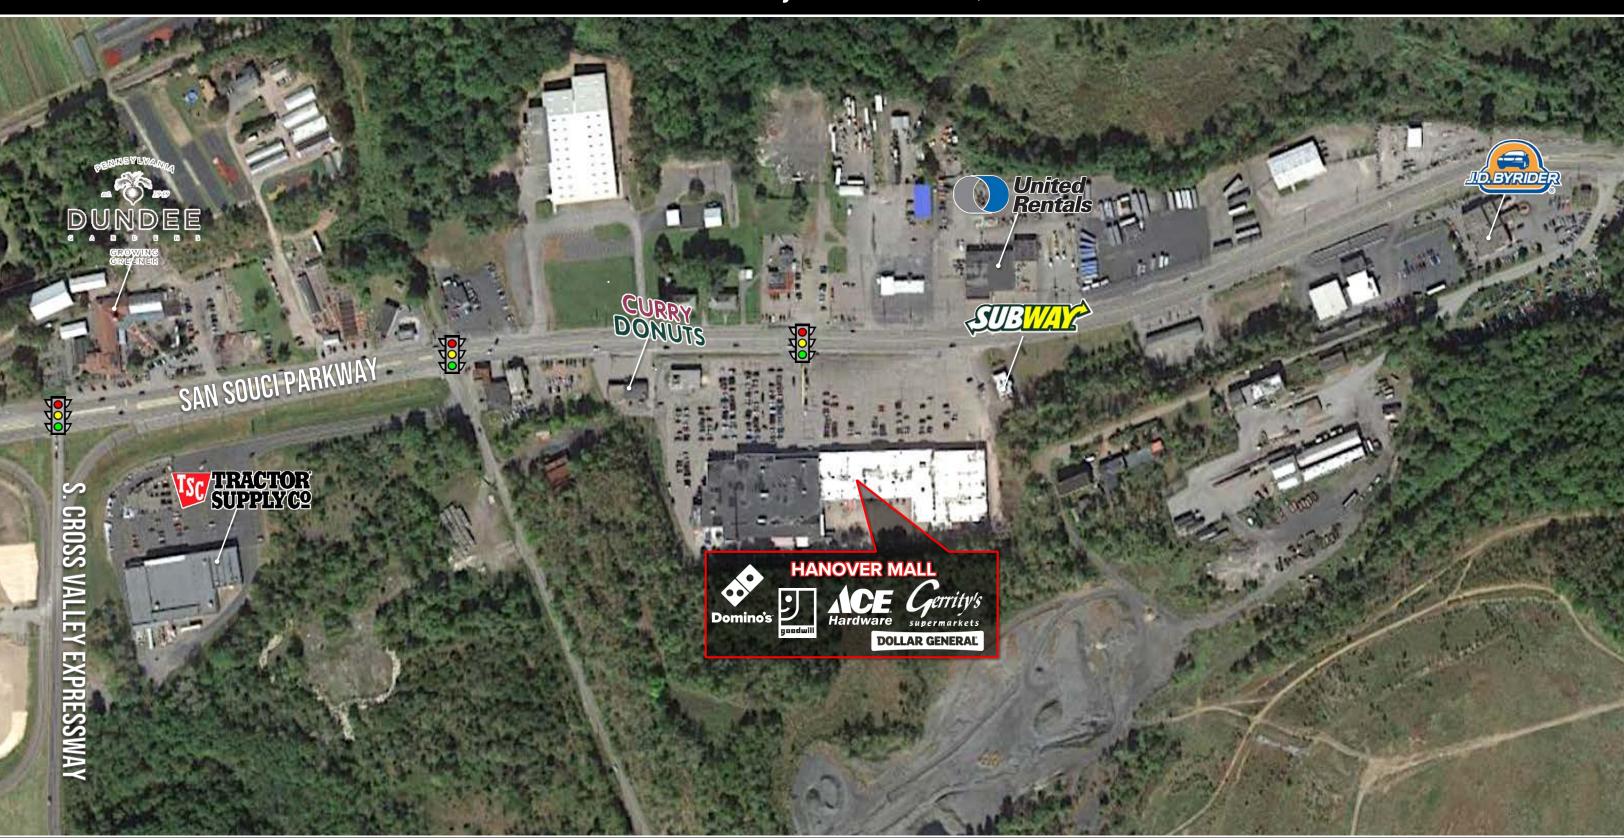

### **HANOVER MALL**

2261 Sans Souci Parkway | Wilkes-Barre, PA | 18706

#### LOCATION

Hanover Mall is strategically placed along Sans Souci Parkway (12,000 VPD) with convenient access and great visibility. The center is minutes away from Route 11 (10,300 VPD), leading traffic north towards Scranton or south towards Bloomsburg. The trade area extends over 7 miles, and the nearby major roadways allows the site to pull from multiple market points.