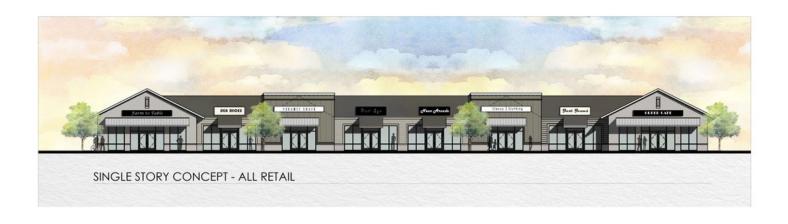

#### **PROPERTY OVERVIEW**

New Retail Strip

#### **PROPERTY HIGHLIGHTS**

- Signalized Intersection
- 12,000 SF
- 30,000 VPD
- 2 End Cap Drive Throughs
- Adjacent to:
- National Retail Corner
- Regional Day Care
- 400+ Residential Development
- Car Wash with 45,000 visitors/month
- Close to:
- GSP Airport
- Riverside Schools
- I-85 Exit 56