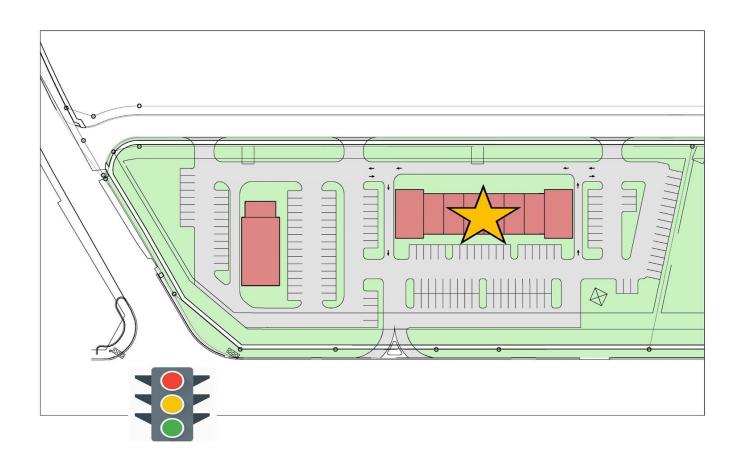

#### **PROPERTY HIGHLIGHTS**

- Signalized Intersection
- 12,000 SF
- 30,000 VPD
- 2 End Cap Drive Throughs
- Adjacent to:
- National Retail Corner
- Regional Day Care
- 400+ Residential Development
- Car Wash with 45,000 visitors/month
- Close to:
- GSP Airport
- Riverside Schools
- I-85 Exit 56