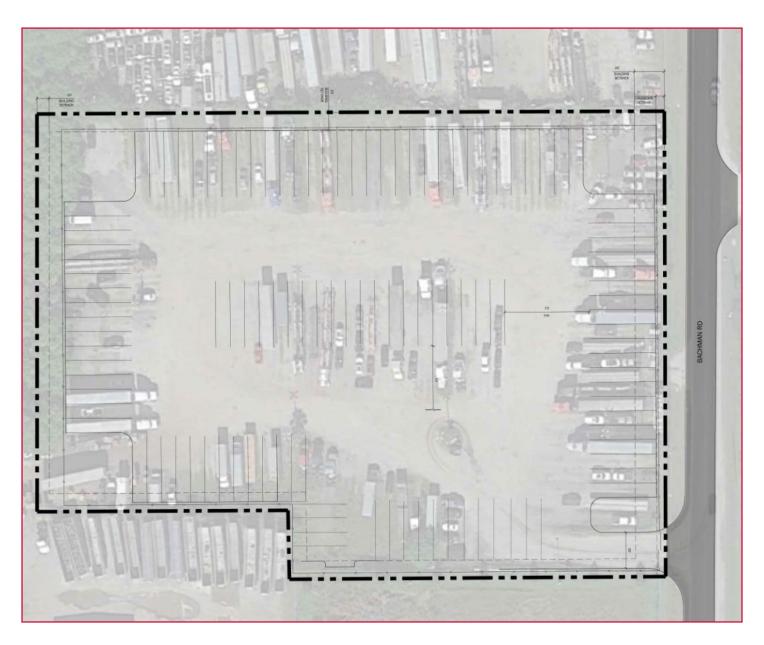

# FOR LEASE INDUSTRIAL OUTSIDE STORAGE SITE 9390 BACHMAN ROAD, ORLANDO, FL 32824





## **PROPERTY HIGHLIGHTS**

- Stabilized, lit, and fenced with concrete entry
- Zoned Ind-2/Ind-3 (Orange County)
- Ideal for equipment rental, outdoor storage, contractors yards, and heavy industrial users (click here for Permitted Uses)
- 4.19 Acres

Lease Rate: \$7,000 per acre per month, NNN

#### Owned By:



#### **Leasing Contacts:**

Derek Riggleman, SIOR Senior Vice President | Principal driggleman@lee-associates.com D 321.281.8507 Ryan Griffith
Vice President
rgriffith@lee-associates.com
D 321.281.8512



Christopher "CJ" Griffith Senior Associate cgriffith@lee-associates.com D 321.281.8508

# 9390 BACHMAN ROAD

ORLANDO, FL 32824



## **CONCEPT PLAN**



### Leasing Contacts:

Derek Riggleman, SIOR Senior Vice President | Principal driggleman@lee-associates.com D 321.281.8507

Ryan Griffith Vice President rgriffith@lee-associates.com D 321.281.8512 Christopher "CJ" Griffith Senior Associate cgriffith@lee-associates.com D 321.281.8508

All information furnished regarding property for sale, rental or financing is from sources deemed reliable, but no warranty or representation is made to the accuracy thereof and same is submitted to errors, omissions, change of price, rental or other conditions prior to sale, lease or financing or withdrawal without notice. No liability of any kind is to be imposed on the broker herein.