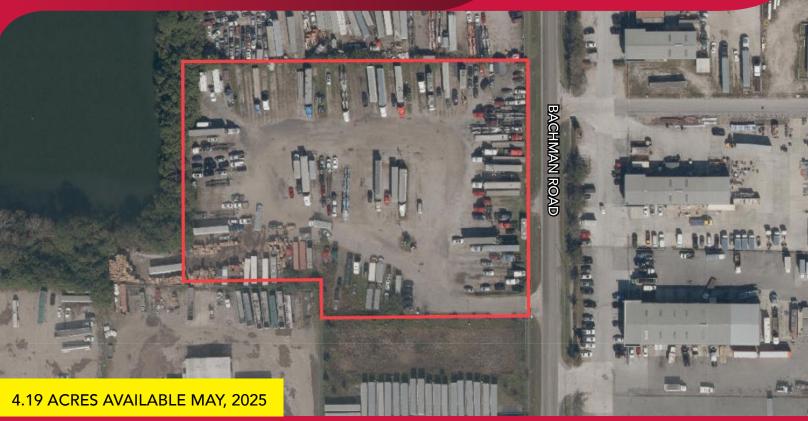

# FOR LEASE INDUSTRIAL OUTSIDE STORAGE SITE 9390 BACHMAN ROAD, ORLANDO, FL 32824

## **PROPERTY HIGHLIGHTS**

- Stabilized, lit, and fenced with concrete entry
- Zoned Ind-2/Ind-3 (Orange County)
- Ideal for equipment rental, outdoor storage, contractors yards, and heavy industrial users (click here for Permitted Uses)
- 4.19 Acres

Lease Rate: \$7,000 per acre per month, NNN