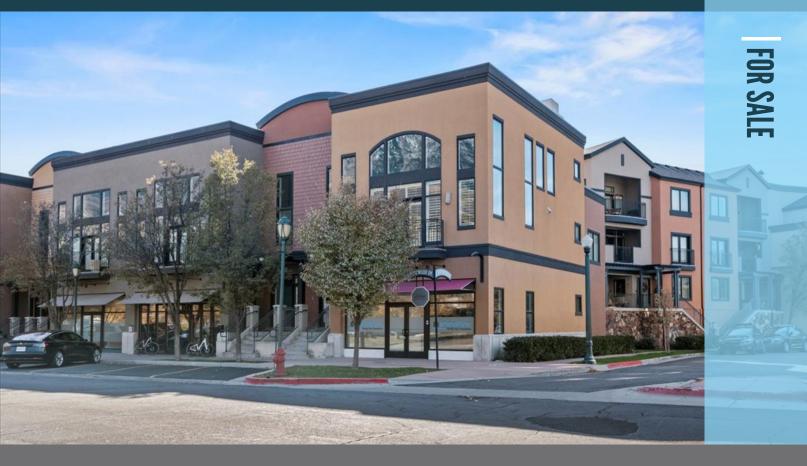

## RIVERWOODS OFFICE | RETAIL CONDO

### PROPERTY DETAILS 5121 NORTH EDGEWOOD DRIVE, SUITE 111 PROVO, UT 84604

- For sale: \$450,000.00
- Updated corner office/retail space
- Consists of two private offices, storage room, kitchenette, restroom and front entry
- Equipped with security system including video doorbell and video camera(s)
- Built in 2002
- Located along the Provo River walking trail
- Within walking distance of the Shops at Riverwoods