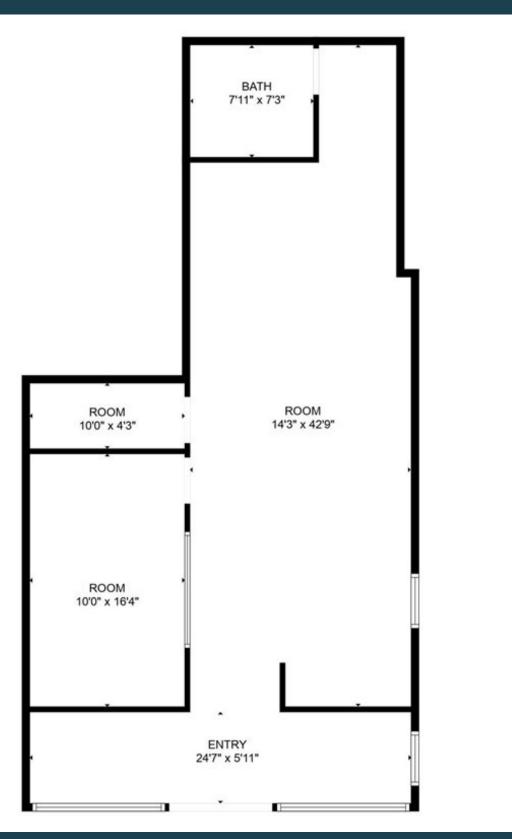

### PROPERTY DETAILS 5121 NORTH EDGEWOOD DRIVE, SUITE 111 PROVO, UT 84604

- For sale: \$450,000.00
- Updated corner office/retail space
- Consists of two private offices, storage room, kitchenette, restroom and front entry
- Equipped with security system including video doorbell and video camera(s)
- Built in 2002
- Located along the Provo River walking trail
- Within walking distance of the Shops at Riverwoods