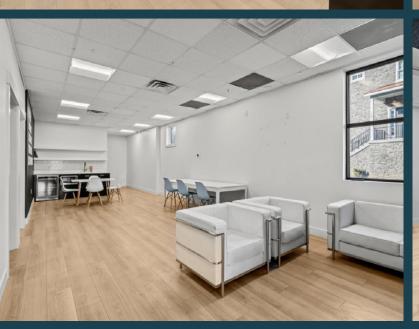

## RIVERWOODS OFFICE | RETAIL CONDO

### PROPERTY DETAILS 5121 NORTH EDGEWOOD DRIVE, SUITE 111 PROVO, UT 84604

- For sale: \$450,000.00
- Updated corner office/retail space
- Consists of two private offices, storage room, kitchenette, restroom and front entry
- Equipped with security system including video doorbell and video camera(s)
- Built in 2002
- Located along the Provo River walking trail
- Within walking distance of the Shops at Riverwoods