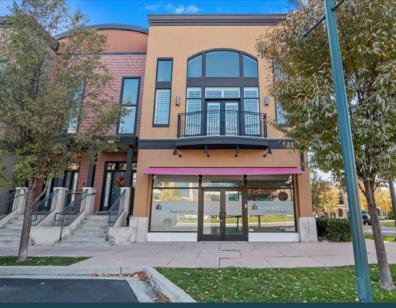

## RIVERWOODS OFFICE | RETAIL CONDO

### PROPERTY DETAILS 5121 NORTH EDGEWOOD DRIVE, SUITE 111 PROVO, UT 84604

- For sale: \$450,000.00
- Updated corner office/retail space
- Consists of two private offices, storage room, kitchenette, restroom and front entry
- Equipped with security system including video doorbell and video camera(s)
- Built in 2002
- Located along the Provo River walking trail
- Within walking distance of the Shops at Riverwoods