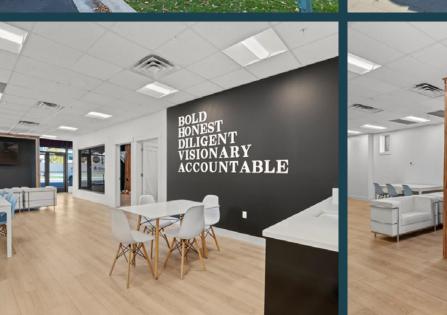

## RIVERWOODS OFFICE | RETAIL CONDO

### PROPERTY DETAILS 5121 NORTH EDGEWOOD DRIVE, SUITE 111 PROVO, UT 84604

- For sale: \$450,000.00
- Updated corner office/retail space
- Consists of two private offices, storage room, kitchenette, restroom and front entry
- Equipped with security system including video doorbell and video camera(s)
- Built in 2002
- Located along the Provo River walking trail
- Within walking distance of the Shops at Riverwoods