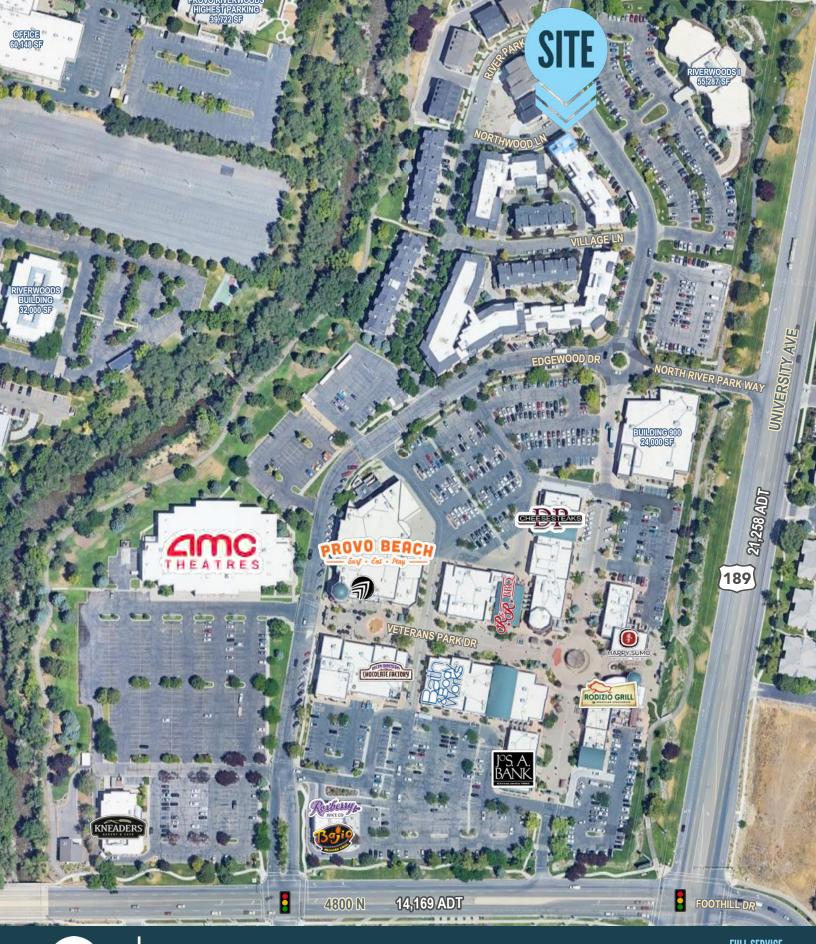

### PROPERTY DETAILS 5121 NORTH EDGEWOOD DRIVE, SUITE 111 PROVO, UT 84604

- For sale: \$450,000.00
- Updated corner office/retail space
- Consists of two private offices, storage room, kitchenette, restroom and front entry
- Equipped with security system including video doorbell and video camera(s)
- Built in 2002
- Located along the Provo River walking trail
- Within walking distance of the Shops at Riverwoods