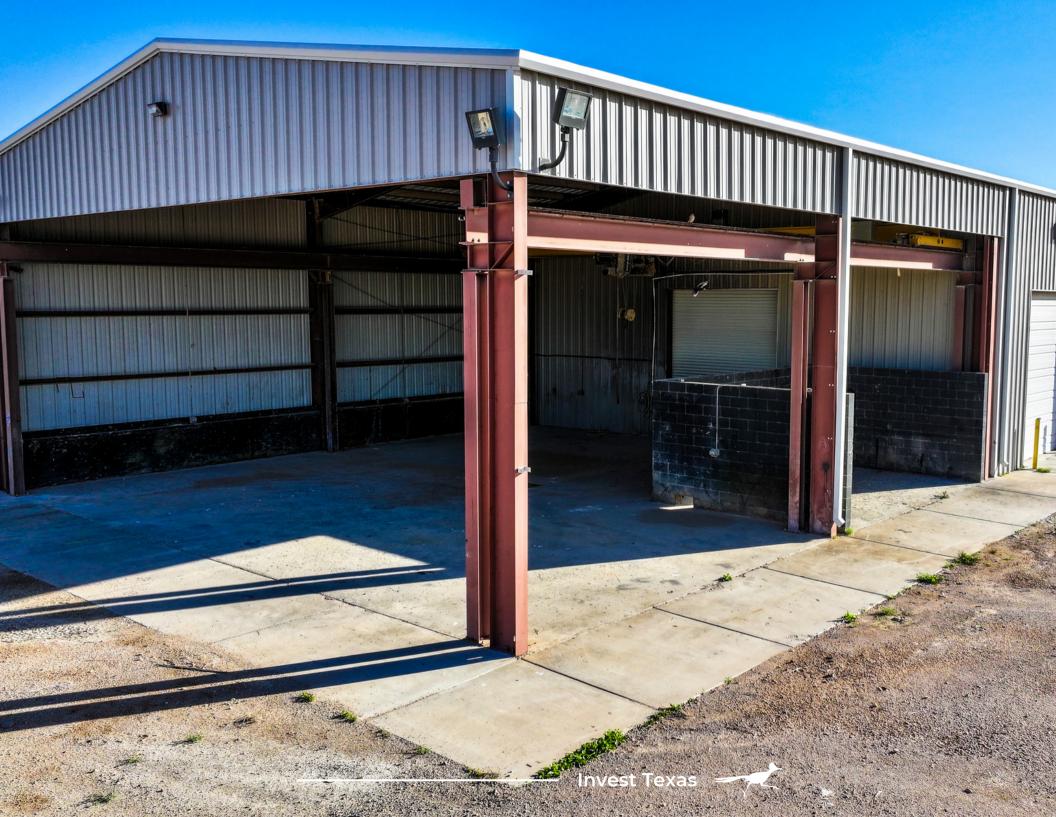

## **Property Specifics**

Address 3201 N County Road 1107 City/State Midland, TX Parcel ID R000214055 County Midland **Building Size** 7,500 Sq/Ft 1,750 Sq/Ft Office Area 5,750 Sq/Ft **Shop Area** Land Size 1.58 Acres Year Built 2017 Eave Height 22' 1 (7.5 Ton) Cranes Wash Bay Yes