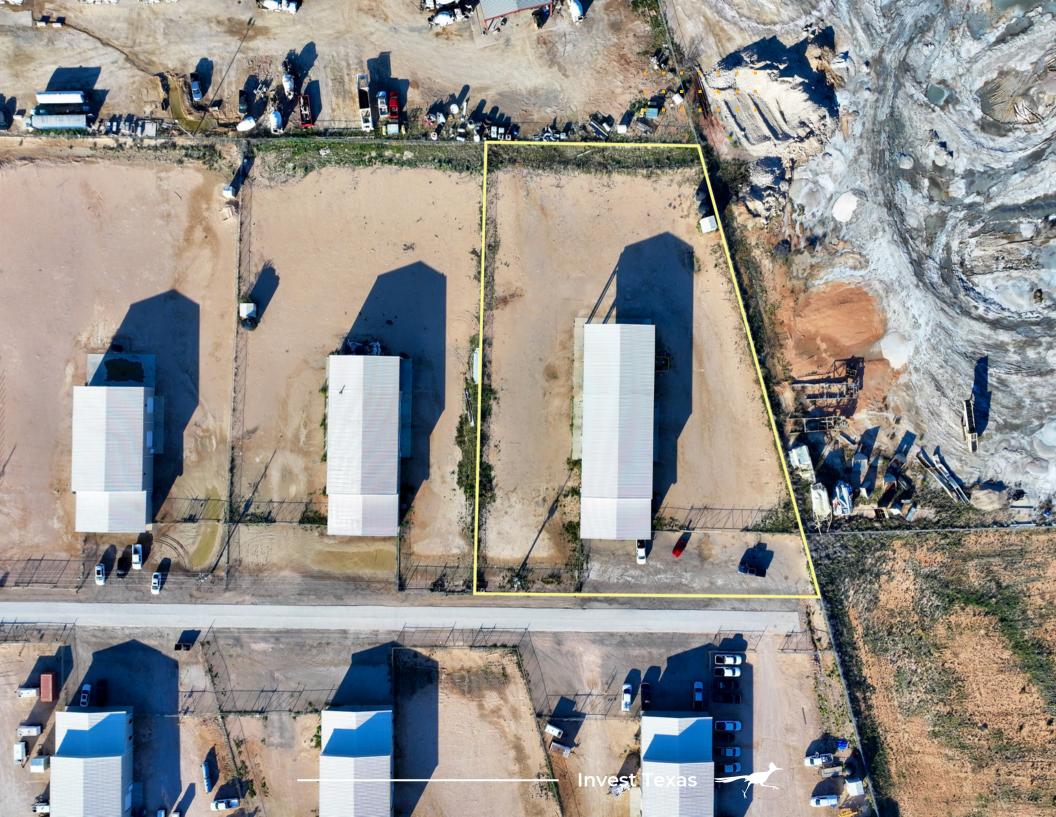

## **Property Specifics**

Address 3201 N County Road 1107 City/State Midland, TX Parcel ID R000214055 County Midland **Building Size** 7,500 Sq/Ft 1,750 Sq/Ft Office Area 5,750 Sq/Ft **Shop Area** Land Size 1.58 Acres Year Built 2017 Eave Height 22' 1 (7.5 Ton) Cranes Wash Bay Yes