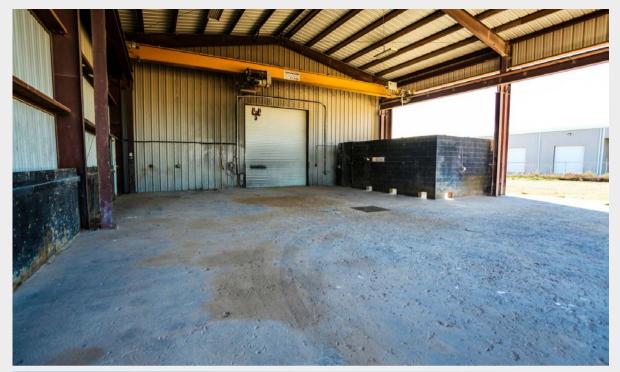

## **Property Specifics**

Address 3201 N County Road 1107 City/State Midland, TX Parcel ID R000214055 County Midland **Building Size** 7,500 Sq/Ft 1,750 Sq/Ft Office Area 5,750 Sq/Ft **Shop Area** Land Size 1.58 Acres Year Built 2017 Eave Height 22' 1 (7.5 Ton) Cranes Wash Bay Yes