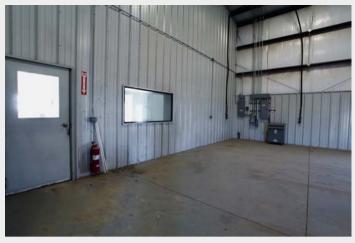

## **Property Specifics**

Address 3201 N County Road 1107 City/State Midland, TX Parcel ID R000214055 County Midland **Building Size** 7,500 Sq/Ft 1,750 Sq/Ft Office Area 5,750 Sq/Ft **Shop Area** Land Size 1.58 Acres Year Built 2017 Eave Height 22' 1 (7.5 Ton) Cranes Wash Bay Yes