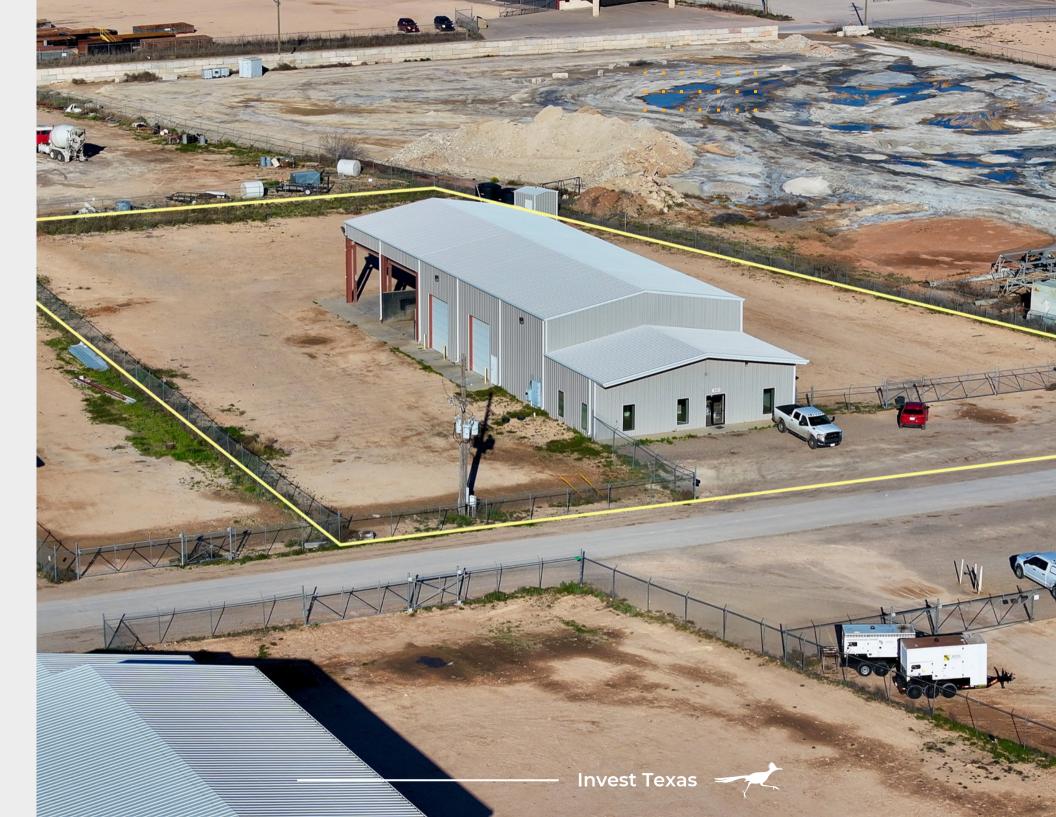

## **Property Specifics**

Address 3201 N County Road 1107 City/State Midland, TX Parcel ID R000214055 County Midland **Building Size** 7,500 Sq/Ft 1,750 Sq/Ft Office Area 5,750 Sq/Ft **Shop Area** Land Size 1.58 Acres Year Built 2017 Eave Height 22' 1 (7.5 Ton) Cranes Wash Bay Yes