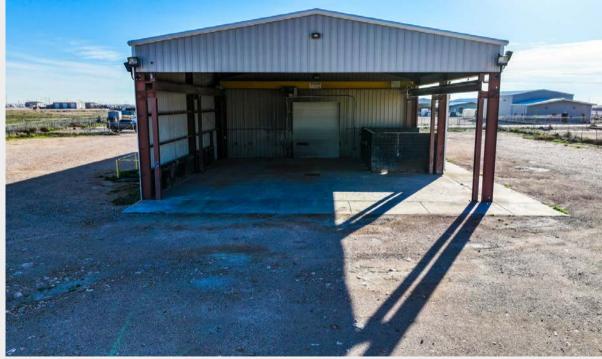

## **Property Specifics**

Address 3201 N County Road 1107 City/State Midland, TX Parcel ID R000214055 County Midland **Building Size** 7,500 Sq/Ft 1,750 Sq/Ft Office Area 5,750 Sq/Ft **Shop Area** Land Size 1.58 Acres Year Built 2017 Eave Height 22' 1 (7.5 Ton) Cranes Wash Bay Yes