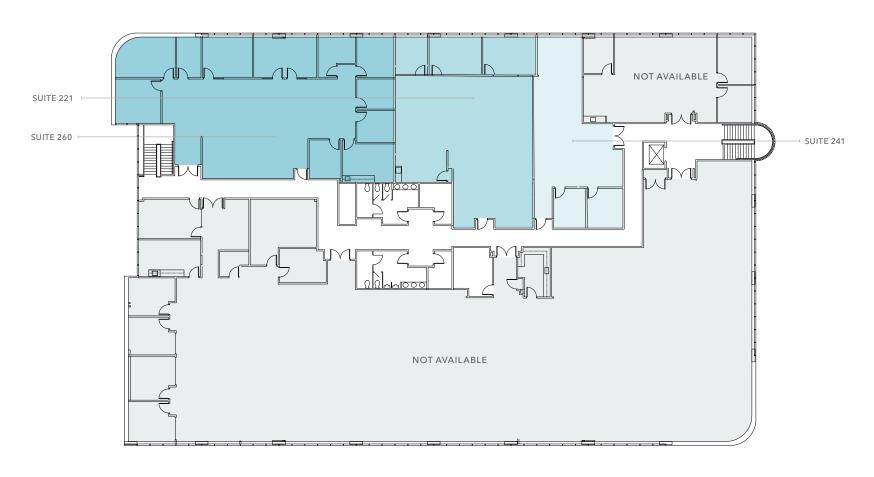

# SECOND FLOOR PLAN

| Suite                       | Available | Size      | Notes                                                |
|-----------------------------|-----------|-----------|------------------------------------------------------|
| Suite 221                   | Now       | ±2,684 SF | Two (2) private offices                              |
| Suite 241                   | Now       | ±1,474 SF | Private offices, kitchen/break area                  |
| Suite 260                   | Now       | ±4,078 SF | Private offices, conference room, kitchen/break area |
| Combined Suites 221.241.260 | Now       | ±8.236 SF |                                                      |