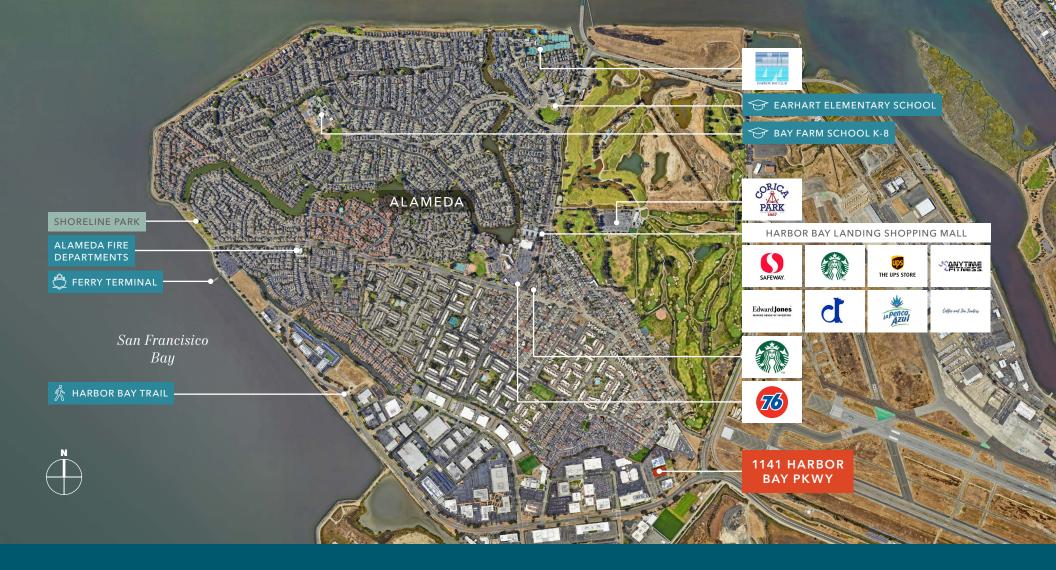

# PROMINENT HARBOR BAY BUSINESS PARK LOCATION

Close proximity to Port of Oakland

Next to ferry drop off and pick up point

Conveniently located near BART

5 MIN

DRIVE TO OAKLAND INT'L AIRPORT

*30 MIN* 

DRIVE TO DOWTOWN SAN FRANCISCO

5 MIN

DRIVE TO FERRY TERMINAL

*54 MIN* 

DRIVE TO SAN FRANCISCO INT'L AIRPORT

AVAILABLE FOR LEASE

KIDDER MATHEWS

Property size ±50,010 SF

Ample parking

Access to water ferry to San Francisco Ferry Building

Free Oakland Airport BART shuttle

24/7 security

Access to the Bay Trail for walking or biking

Located in close proximity to shopping, restaurants, and the I-880/Hwy 61 freeways