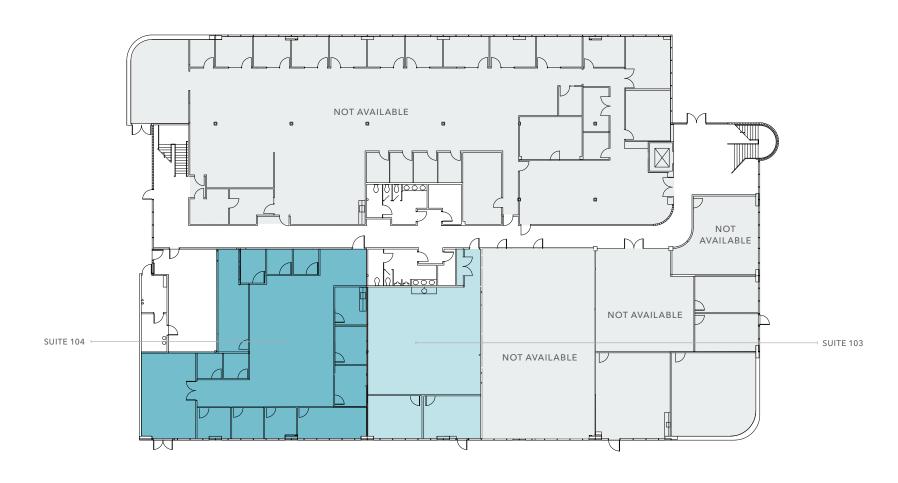

# FIRST FLOOR PLAN

| Suite                     | Available | Size      | Notes                                                                                                       |
|---------------------------|-----------|-----------|-------------------------------------------------------------------------------------------------------------|
| Suite 103                 | Now       | ±2,132 SF | Two (2) private offices                                                                                     |
| Suite 104                 | Now       | ±4,145 SF | Mix of private offices, open bullpen, kitchen, conference room and exterior entrance or parking lot loading |
| Combined Suites 103 & 104 | Now       | ±6,277 SF |                                                                                                             |