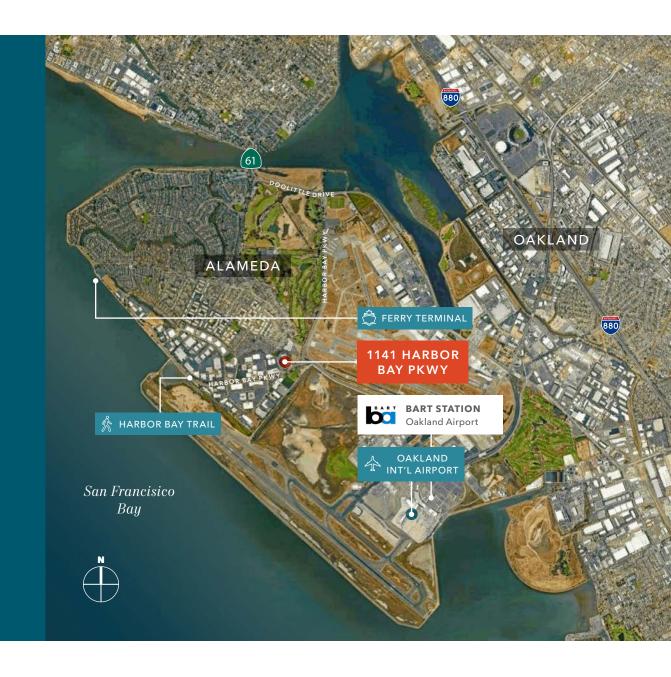

# PROMINENT HARBOR BAY BUSINESS PARK LOCATION

Close proximity to Port of Oakland

Next to ferry drop off and pick up point

Conveniently located near BART

5 MIN

DRIVE TO OAKLAND INT'L AIRPORT

*30 MIN* 

DRIVE TO DOWTOWN SAN FRANCISCO

5 MIN

DRIVE TO FERRY TERMINAL

*54 MIN* 

DRIVE TO SAN FRANCISCO INT'L AIRPORT

AVAILABLE FOR LEASE

KIDDER MATHEWS

Property size ±50,010 SF

Ample parking

Access to water ferry to San Francisco Ferry Building

Free Oakland Airport BART shuttle

24/7 security

Access to the Bay Trail for walking or biking

Located in close proximity to shopping, restaurants, and the I-880/Hwy 61 freeways