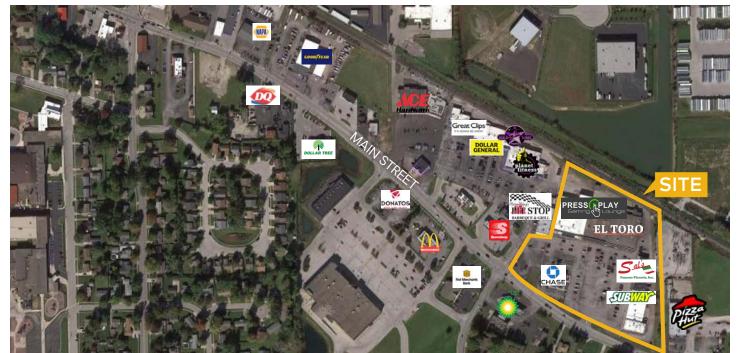

# FOR LEASE MAIN STREET SHOPPES 1004 E MAIN ST | BROWNSBURG IN

SITE PLAN

SITE AERIAL

| Suite     | Tenant                  | Sq Ft  |
|-----------|-------------------------|--------|
| Α         | Press Play              | 28,013 |
| С         | El Toro                 | 5,750  |
| D         | Hoosier Carpet          | 6,000  |
| E-1, 2, 4 | Gizmos Galleria         | 14,000 |
| E-3, 4    | PJ's College            | 6,000  |
| G, H      | Hay Loft Farm to Table  | 1,600  |
| Н         | PW Nail Spa             | 800    |
| 1         | Fog Life                | 1,200  |
| J         | Available               | 1,200  |
| K, L, M   | Sals Italian Restaurant | 3,600  |
| N         | Subway                  | 1,600  |
| P, Q      | Karate                  | 2,600  |
| R         | Ink                     | 1,400  |
| S         | Available               | 2,400  |
| T         | Valkyries Vault         | 1,600  |
| U         | Wylie Palooza           | 1,600  |
| ٧         | American Rental         | 5,000  |
| W         | Chase Bank              |        |