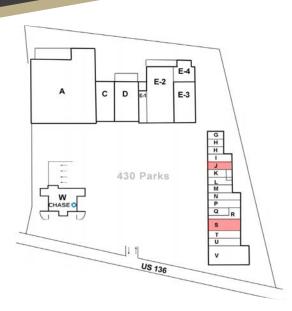

# FOR LEASE MAIN STREET SHOPPES 1004 E MAIN ST | BROWNSBURG IN

SITE PLAN

SITE AERIAL

| Suite     | Tenant                  | Sq Ft  |
|-----------|-------------------------|--------|
| Α         | Press Play              | 28,013 |
| С         | El Toro                 | 5,750  |
| D         | Hoosier Carpet          | 6,000  |
| E-1, 2, 4 | Gizmos Galleria         | 14,000 |
| E-3, 4    | PJ's College            | 6,000  |
| G, H      | Hay Loft Farm to Table  | 1,600  |
| Н         | PW Nail Spa             | 800    |
| 1         | Fog Life                | 1,200  |
| J         | Available               | 1,200  |
| K, L, M   | Sals Italian Restaurant | 3,600  |
| N         | Subway                  | 1,600  |
| P, Q      | Karate                  | 2,600  |
| R         | Ink                     | 1,400  |
| S         | Available               | 2,400  |
| T         | Valkyries Vault         | 1,600  |
| U         | Wylie Palooza           | 1,600  |
| ٧         | American Rental         | 5,000  |
| W         | Chase Bank              |        |