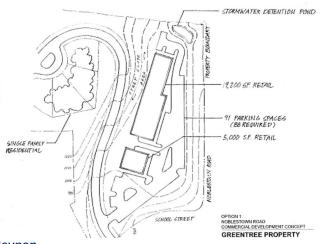

#### **PROPERTY OVERVIEW**

SVN | Three Rivers Commercial Advisors is pleased to present for sale the largest remaining development site in Greentree with 2 to 15 acres available.

Highly visible with easy access to major highways. Less than 1 mile from Parkway West. Near highly populated residential areas.

#### **PROPERTY HIGHLIGHTS**

- Ideal for medical/personal care facility, retail, office, multi-family, or flex space
- Over 550 feet of frontage onto Noblestown Road

**Richard L. Beynon** 412.536.5036 | 412.298.2236 rbeynon@svn.com