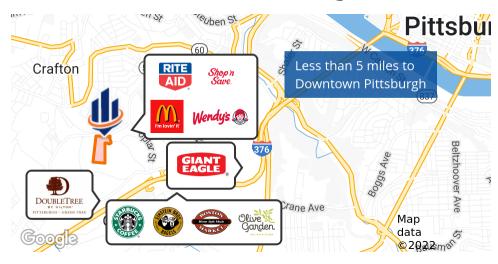

#### **PROPERTY OVERVIEW**

SVN | Three Rivers Commercial Advisors is pleased to present for sale the largest remaining development site in Greentree with 2 to 15 acres available.

Highly visible with easy access to major highways. Less than 1 mile from Parkway West. Near highly populated residential areas.