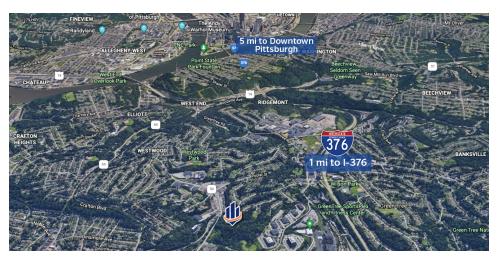

#### **PROPERTY OVERVIEW**

SVN | Three Rivers Commercial Advisors is pleased to present for sale the largest remaining development site in Greentree with 2 to 15 acres available.

Highly visible with easy access to major highways. Less than 1 mile from Parkway West. Near highly populated residential areas.