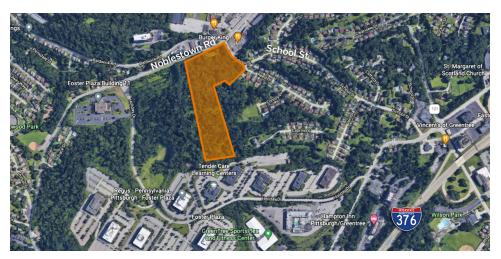

## Greentree Development Land

### School Street And Noblestown Road

Pittsburgh, PA 15205

#### **PROPERTY OVERVIEW**

SVN | Three Rivers Commercial Advisors is pleased to present for sale the largest remaining development site in Greentree with 2 to 15 acres available.

Highly visible with easy access to major highways. Less than 1 mile from Parkway West. Near highly populated residential areas.

#### **PROPERTY HIGHLIGHTS**

- Ideal for medical/personal care facility, retail, office, multi-family, or flex space
- Over 550 feet of frontage onto Noblestown Road

**Richard L. Beynon** 412.536.5036 | 412.298.2236 rbeynon@svn.com