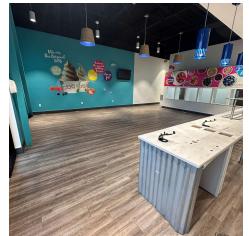

# SUITE 570 PHOTOS

504 E Centerton Blvd, Centerton, AR 72719

We obtained the information above from sources we believe to be reliable. However, we have not verified its accuracy and make no guarantee, warranty or representation about it. It is submitted subject to the possibility of errors, omissions, change of price, rental or other conditions, prior sale, lease or financing, or withdrawal without notice. We include projections, opinions, assumptions or estimates for example only, and they may not represent current or future performance of the property's ou and your tax and legal advisors should conduct your own investigation of the property and transaction.

#### PROPERTY DESCRIPTION

+/- 1,800 SF of retail space available right off Centerton Blvd that sees approx. 28,000 VPD! Previously used as a frozen yogurt shop, this suite offices an open dining area (or could be used as a showroom floor), a 3-compartment sink and hand washing sink in the back, 2 storage closets, a manager's office and two private restrooms. Located in Lake View Plaza, a multi-tenant building that was recently built in 2020 and has a diverse group of tenants. The City of Centerton is quickly growing, making this an excellent location to grow and expand your business! NNN Lease, tenants responsible for utilities.