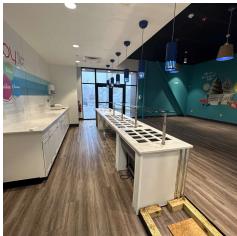

# SUITE 570 PHOTOS

504 E Centerton Blvd, Centerton, AR 72719

We obtained the information above from sources we believe to be reliable. However, we have not verified its accuracy and make no guarantee, warranty or representation about it. It is submitted subject to the possibility of errors, omissions, change of price, rental or other conditions, prior sale, lease or financing, or withdrawal without notice. We include projections, opinions, assumptions or estimates for example only, and they may not represent current or future performance of the property's ou and your tax and legal advisors should conduct your own investigation of the property and transaction.

#### PROPERTY DESCRIPTION

+/- 1,800 SF of retail space available right off Centerton Blvd that sees approx. 28,000 VPD! Previously used as a frozen yogurt shop, this suite offices an open dining area (or could be used as a showroom floor), a 3-compartment sink and hand washing sink in the back, 2 storage closets, a manager's office and two private restrooms. Located in Lake View Plaza, a multi-tenant building that was recently built in 2020 and has a diverse group of tenants. The City of Centerton is quickly growing, making this an excellent location to grow and expand your business! NNN Lease, tenants responsible for utilities.