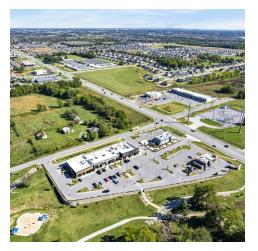

## LAKE VIEW PLAZA

504 E Centerton Blvd, Centerton, AR 72719

#### PROPERTY DESCRIPTION

+/- 1,800 SF of retail space available right off Centerton Blvd that sees approx. 28,000 VPD! Previously used as a frozen yogurt shop, this suite offices an open dining area (or could be used as a showroom floor), a 3-compartment sink and hand washing sink in the back, 2 storage closets, a manager's office and two private restrooms. Located in Lake View Plaza, a multi-tenant building that was recently built in 2020 and has a diverse group of tenants. The City of Centerton is quickly growing, making this an excellent location to grow and expand your business! NNN Lease, tenants responsible for utilities.