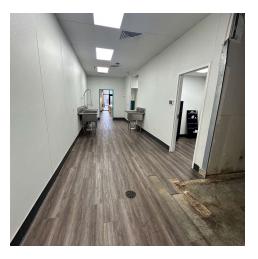

# SUITE 570 PHOTOS

504 E Centerton Blvd, Centerton, AR 72719

We obtained the information above from sources we believe to be reliable. However, we have not verified its accuracy and make no guarantee, warranty or representation about it. It is submitted subject to the possibility of errors, omissions, change of price, rental or other conditions, prior sale, lease or financing, or withdrawal without notice. We include projections, opinions, assumptions or estimates for example only, and they may not represent current or future performance of the property's ou and your tax and legal advisors should conduct your own investigation of the property and transaction.

#### PROPERTY DESCRIPTION

+/- 1,800 SF of retail space available right off Centerton Blvd that sees approx. 28,000 VPD! Previously used as a frozen yogurt shop, this suite offices an open dining area (or could be used as a showroom floor), a 3-compartment sink and hand washing sink in the back, 2 storage closets, a manager's office and two private restrooms. Located in Lake View Plaza, a multi-tenant building that was recently built in 2020 and has a diverse group of tenants. The City of Centerton is quickly growing, making this an excellent location to grow and expand your business! NNN Lease, tenants responsible for utilities.