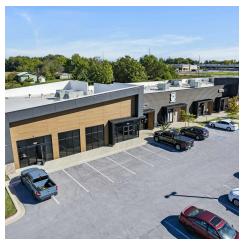

## LAKE VIEW PLAZA

504 E Centerton Blvd, Centerton, AR 72719

#### PROPERTY DESCRIPTION

+/- 1,800 SF of retail space available right off Centerton Blvd that sees approx. 28,000 VPD! Previously used as a frozen yogurt shop, this suite offices an open dining area (or could be used as a showroom floor), a 3-compartment sink and hand washing sink in the back, 2 storage closets, a manager's office and two private restrooms. Located in Lake View Plaza, a multi-tenant building that was recently built in 2020 and has a diverse group of tenants. The City of Centerton is quickly growing, making this an excellent location to grow and expand your business! NNN Lease, tenants responsible for utilities.