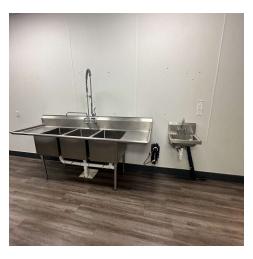

# SUITE 570 PHOTOS

504 E Centerton Blvd, Centerton, AR 72719

We obtained the information above from sources we believe to be reliable. However, we have not verified its accuracy and make no guarantee, warranty or representation about it. It is submitted subject to the possibility of errors, omissions, change of price, rental or other conditions, prior sale, lease or financing, or withdrawal without notice. We include projections, opinions, assumptions or estimates for example only, and they may not represent current or future performance of the property's ou and your tax and legal advisors should conduct your own investigation of the property and transaction.

#### PROPERTY DESCRIPTION

+/- 1,800 SF of retail space available right off Centerton Blvd that sees approx. 28,000 VPD! Previously used as a frozen yogurt shop, this suite offices an open dining area (or could be used as a showroom floor), a 3-compartment sink and hand washing sink in the back, 2 storage closets, a manager's office and two private restrooms. Located in Lake View Plaza, a multi-tenant building that was recently built in 2020 and has a diverse group of tenants. The City of Centerton is quickly growing, making this an excellent location to grow and expand your business! NNN Lease, tenants responsible for utilities.