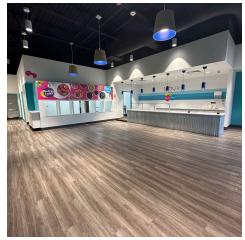

# SUITE 570 PHOTOS

504 E Centerton Blvd, Centerton, AR 72719

We obtained the information above from sources we believe to be reliable. However, we have not verified its accuracy and make no guarantee, warranty or representation about it. It is submitted subject to the possibility of errors, omissions, change of price, rental or other conditions, prior sale, lease or financing, or withdrawal without notice. We include projections, opinions, assumptions or estimates for example only, and they may not represent current or future performance of the property's ou and your tax and legal advisors should conduct your own investigation of the property and transaction.

#### PROPERTY DESCRIPTION

+/- 1,800 SF of retail space available right off Centerton Blvd that sees approx. 28,000 VPD! Previously used as a frozen yogurt shop, this suite offices an open dining area (or could be used as a showroom floor), a 3-compartment sink and hand washing sink in the back, 2 storage closets, a manager's office and two private restrooms. Located in Lake View Plaza, a multi-tenant building that was recently built in 2020 and has a diverse group of tenants. The City of Centerton is quickly growing, making this an excellent location to grow and expand your business! NNN Lease, tenants responsible for utilities.