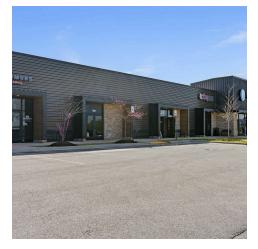

## LAKE VIEW PLAZA

504 E Centerton Blvd, Centerton, AR 72719

#### PROPERTY DESCRIPTION

+/- 1,800 SF of retail space available right off Centerton Blvd that sees approx. 28,000 VPD! Previously used as a frozen yogurt shop, this suite offices an open dining area (or could be used as a showroom floor), a 3-compartment sink and hand washing sink in the back, 2 storage closets, a manager's office and two private restrooms. Located in Lake View Plaza, a multi-tenant building that was recently built in 2020 and has a diverse group of tenants. The City of Centerton is quickly growing, making this an excellent location to grow and expand your business! NNN Lease, tenants responsible for utilities.