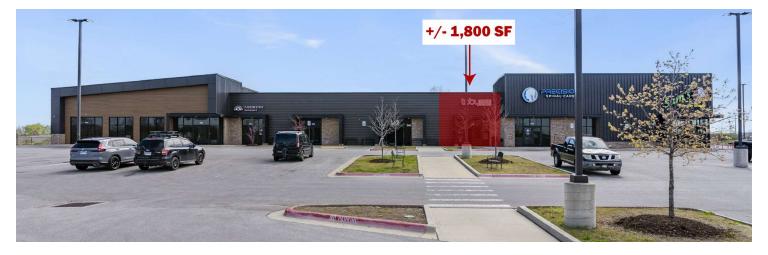

#### PROPERTY DESCRIPTION

+/- 1,800 SF of retail space available right off Centerton Blvd that sees approx. 28,000 VPD! Previously used as a frozen yogurt shop, this suite offices an open dining area (or could be used as a showroom floor), a 3-compartment sink and hand washing sink in the back, 2 storage closets, a manager's office and two private restrooms. Located in Lake View Plaza, a multi-tenant building that was recently built in 2020 and has a diverse group of tenants. The City of Centerton is quickly growing, making this an excellent location to grow and expand your business! NNN Lease, tenants responsible for utilities.

#### PROPERTY HIGHLIGHTS

Suites Available: 570: +/- 1,800SF

· Lease Type: NNN

VPD: 28,000

Previous Use: Frozen Yogurt Shop

We obtained the information above from sources we believe to be reliable. However, we have not verified its accuracy and make no guarantee, warranty or representation about it. It is submitted subject to the possibility of errors, omissions, change of price, rental or other conditions, prior sale, lease or financing, or withdrawal without notice. We include projections, opinions, assumptions or estimates for example only, and they may not represent current or future performance of the property, Vou and your tax and legal advisors should conduct your own investigation of the property and transaction.