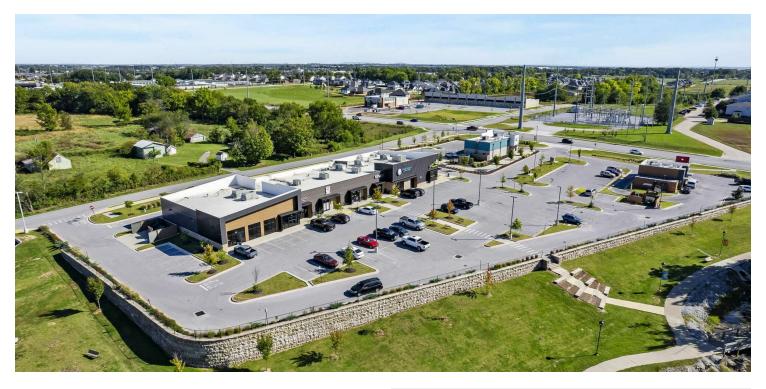

## LAKE VIEW PLAZA

504 E Centerton Blvd, Centerton, AR 72719

#### PROPERTY DESCRIPTION

+/- 1,800 SF of retail space available right off Centerton Blvd that sees approx. 28,000 VPD! Previously used as a frozen yogurt shop, this suite offices an open dining area (or could be used as a showroom floor), a 3-compartment sink and hand washing sink in the back, 2 storage closets, a manager's office and two private restrooms. Located in Lake View Plaza, a multi-tenant building that was recently built in 2020 and has a diverse group of tenants. The City of Centerton is quickly growing, making this an excellent location to grow and expand your business! NNN Lease, tenants responsible for utilities.