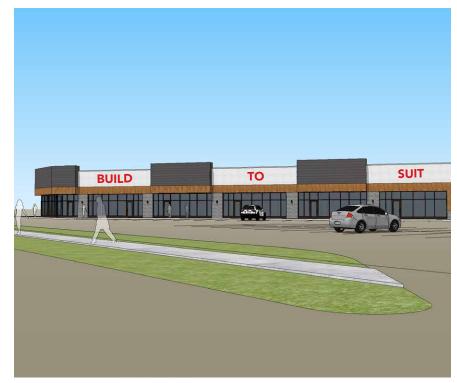

## **Property Highlights**

- 1.5 acres of M1 Light Industrial Land
- Landlord will fence & gravel the yard for private compound
- Build-to-suit for 15,000 to 25,000 sq. ft. standalone industrial building available
- Strategically located near Plessis & Dugald, with quick access to major routes