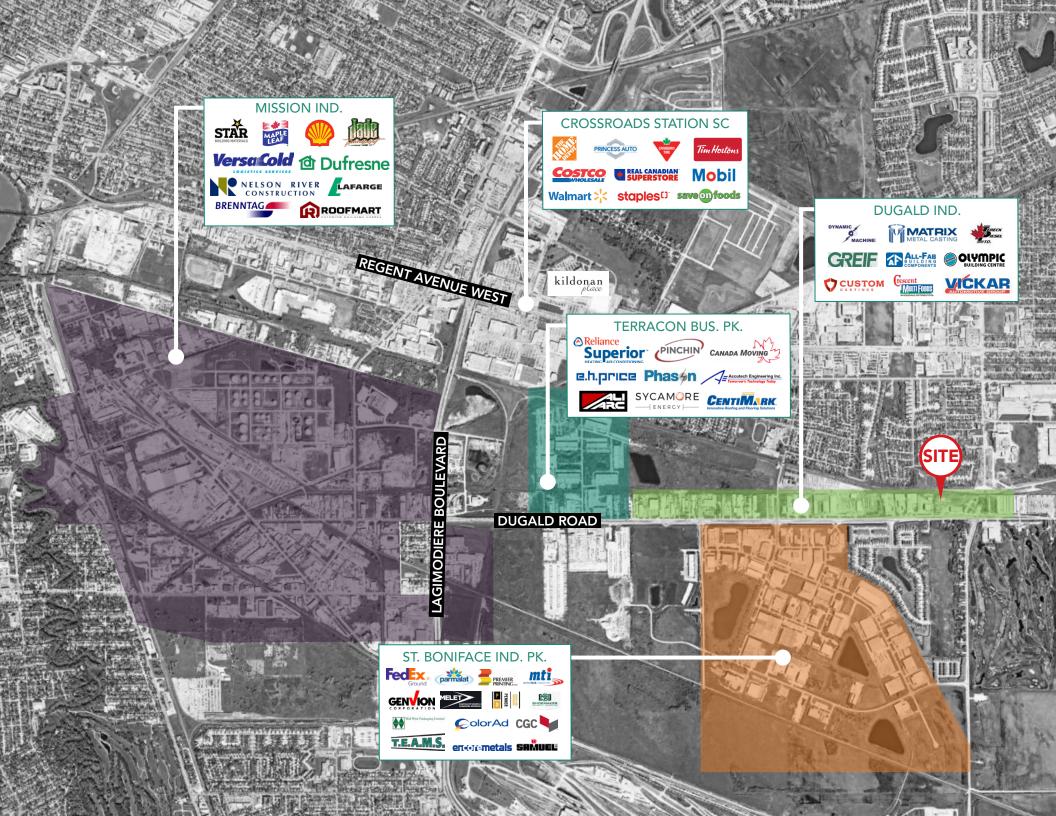

## **Property Highlights**

- 1.5 acres of M1 Light Industrial Land
- Landlord will fence & gravel the yard for private compound
- Build-to-suit for 15,000 to 25,000 sq. ft. standalone industrial building available
- Strategically located near Plessis & Dugald, with quick access to major routes

### **Drive Times**

Disclaimer: Capital Commercial Real Estate Services Inc. ("Capital") does not accept or assume any responsibility or liability, direct or consequential, for the information set out herein, including, without limitation, any projections, images, opinions, assumptions and estimates obtained from third parties. This information has not been verified by Capital, and Capital does not guarantee the accuracy, correctness and completeness of this information. The recipient of this information should take such steps as the recipient may deem necessary to verify the information in this document prior to placing any reliance upon it. The information may change and any property described in this document may be withdrawn from the market at any time without notice or obligation to the recipient from Capital.