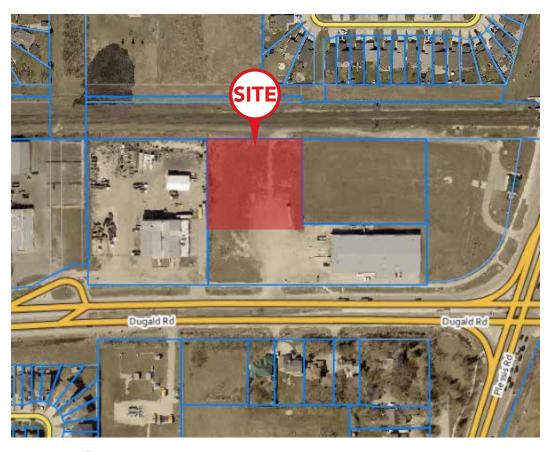

# 2049 Dugald Street

WINNIPEG, MB

~ Trailer Parking Compound with Build-to-Suit Opportunity ~

# 2049 Dugald Street

### **Property Details**

**LEASE RATES** 

- \$4,000 monthly per acre for compound
- Rates TBN for new building depending on specifications

**LAND AREA** 

1.5 acres

**ZONING** 

M1 – Light industrial

## **Property Highlights**

- 1.5 acres of M1 Light Industrial Land
- Landlord will fence & gravel the yard for private compound
- Build-to-suit for 15,000 to 25,000 sq. ft. standalone industrial building available
- Strategically located near Plessis & Dugald, with quick access to major routes