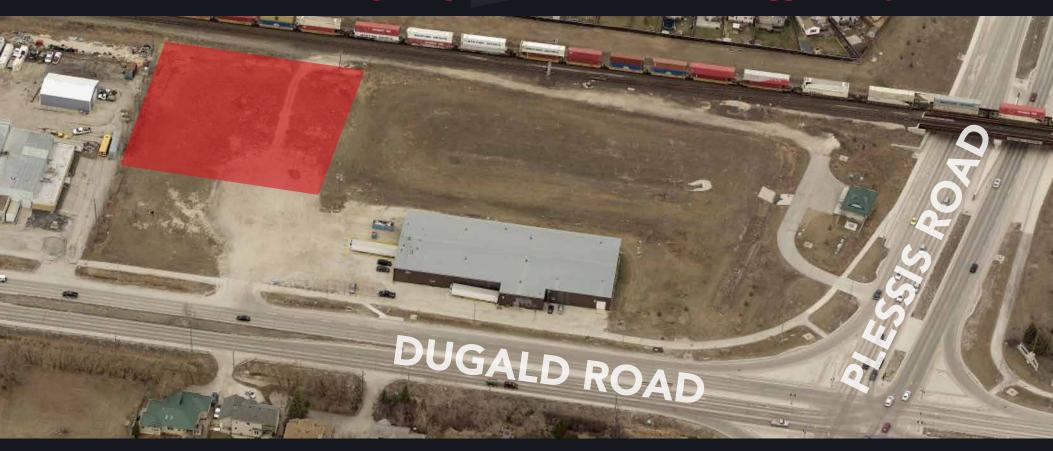

# 2049 Dugald Street

WINNIPEG, MB

~ Trailer Parking Compound with Build-to-Suit Opportunity ~

# 2049 Dugald Street

### **Property Details**

**LEASE RATES** 

- \$4,000 monthly per acre for compound
- Rates TBN for new building depending on specifications

**LAND AREA** 

1.5 acres

**ZONING** 

M1 – Light industrial

## **Property Highlights**

- 1.5 acres of M1 Light Industrial Land
- Landlord will fence & gravel the yard for private compound
- Build-to-suit for 15,000 to 25,000 sq. ft. standalone industrial building available
- Strategically located near Plessis & Dugald, with quick access to major routes