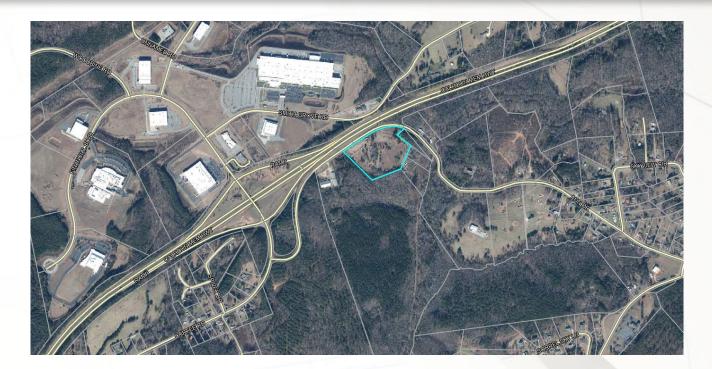

## HWY 123 @ CARTEE ROAD 180 ANN DRIVE PICKENS, SOUTH CAROLINA ACROSS FROM ALLIANCE PARK

## PROPERTY HIGHLIGHTS

- +/- 10 Acres
- · Liberty, SC Pickens County
- TMS 5008-00-40-0132
- Great Visibility
- · Easy Access
- High Traffic (Especially on Game Days)
- Most convenient to Clemson
  & Easley, approximately 30
  minutes to D'town Greenville
- Development Opportunity
- Fenced
- Contiguous with Alliance Industrial Park Property