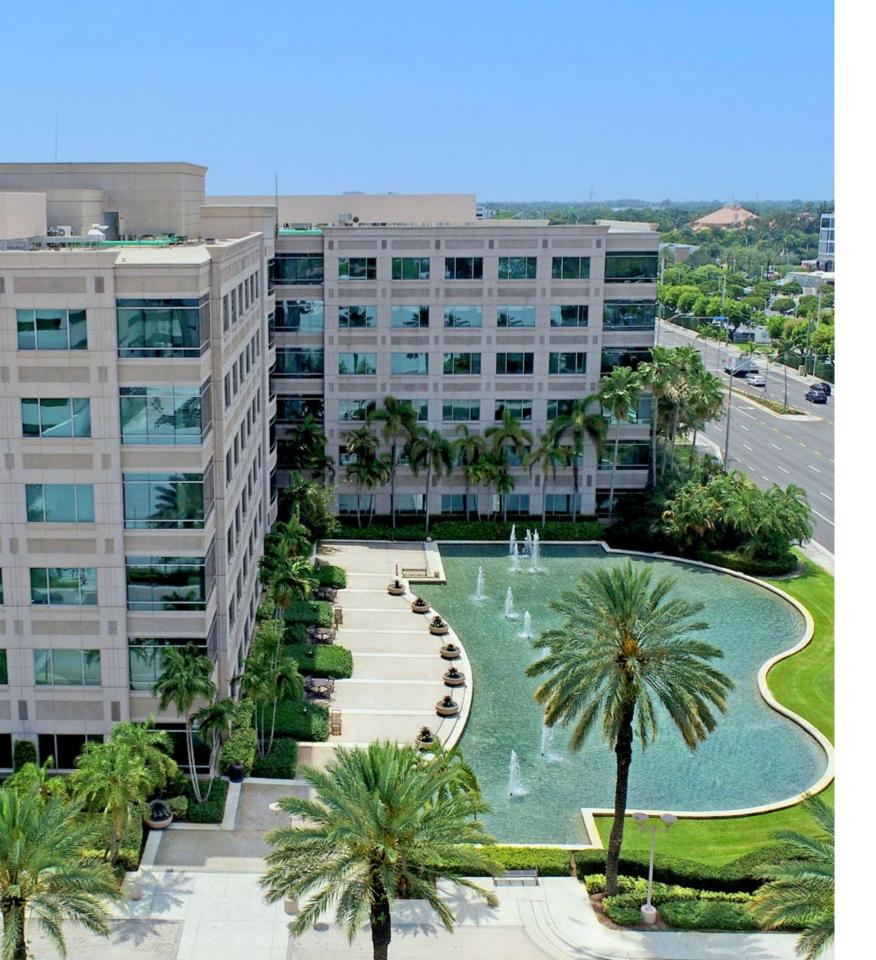

The property features large floor plates that can accommodate a variety of uses. Each space has expansive ceiling heights and window lines providing abundant natural light.

The building's location in Doral is highly desirable, as it is situated in the heart of the city's commercial district. It is just minutes away from Miami International Airport, major regional expressways and surrounded by a wide variety of residential, restaurant, entertainment and retail options.

#### **PROPERTY FEATURES**

- Expansive outdoor patio with seating
- New roof, cooling tower, garage lighting and EV chargers
- Excellent window line and fountain fronting Doral Boulevard (NW 36th Street)
- Adjacent to CityPlace Doral, a \$1 billion mixed-use lifestyle center
- Structured parking with highest ratio in the market at 5/1,000