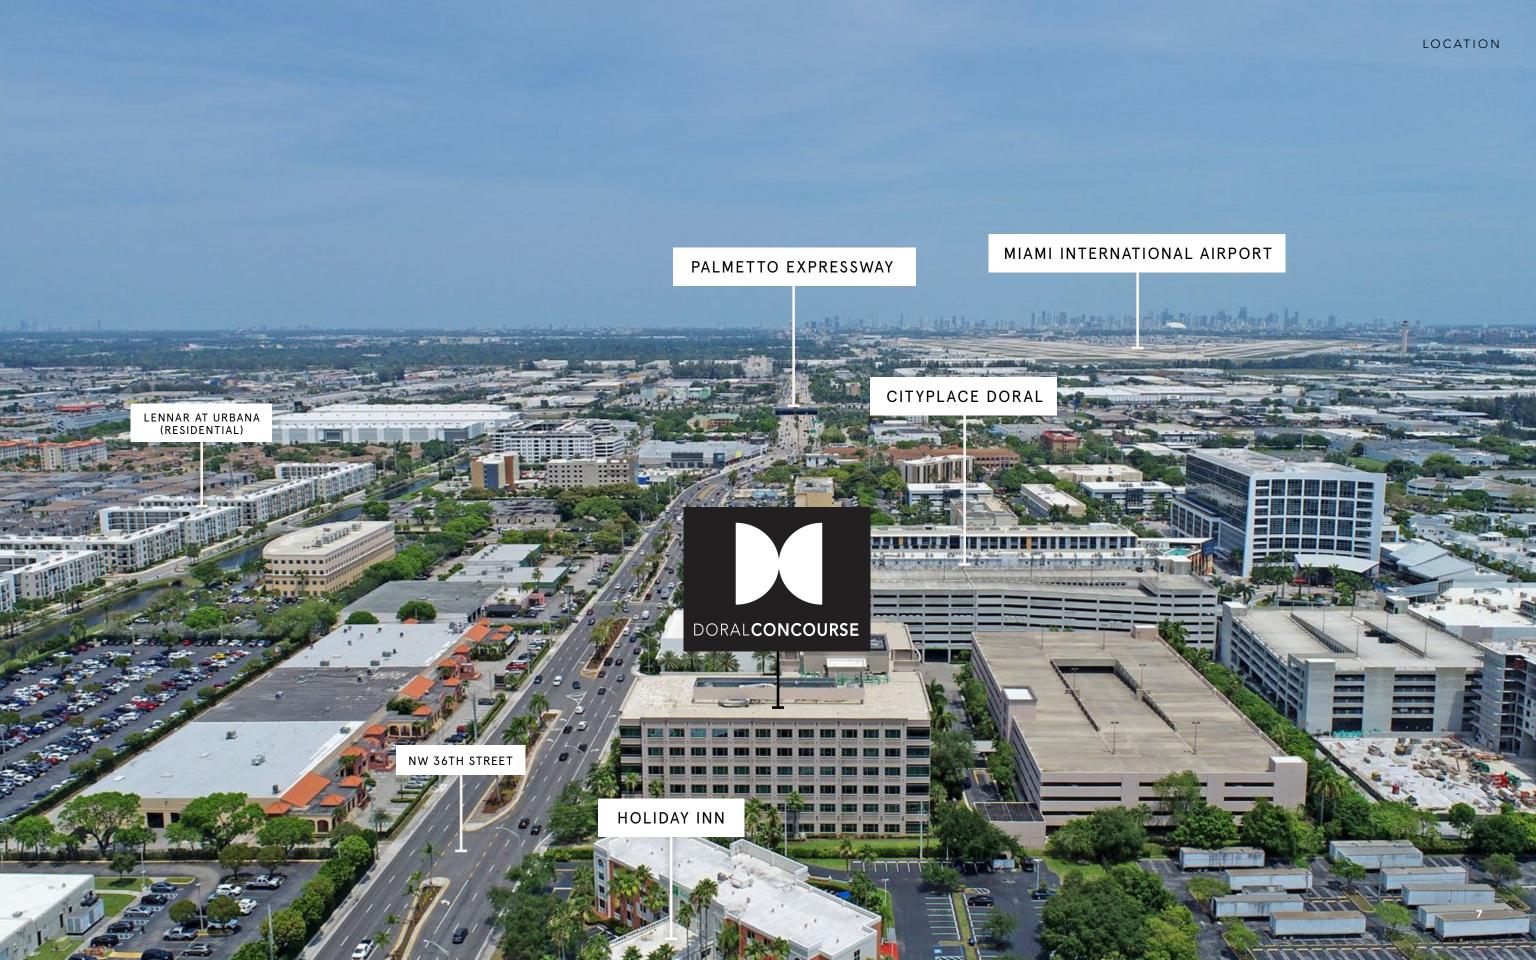

## LOCATION

PAGE 05

Doral Concourse is an ideal location for companies looking for a highly connected workplace environment.

Doral Concourse is located in immediate proximity to major highways. The city is well-connected to major highways and transportation hubs, making it easy to commute to and from work.

Doral offers a diverse workforce that includes professionals from a wide range of industries and backgrounds. It is home to 250 corporate headquarters and 100 multinational corporations.

Located just a few miles from Miami International Airport, it is easily accessible for both local and international travelers.