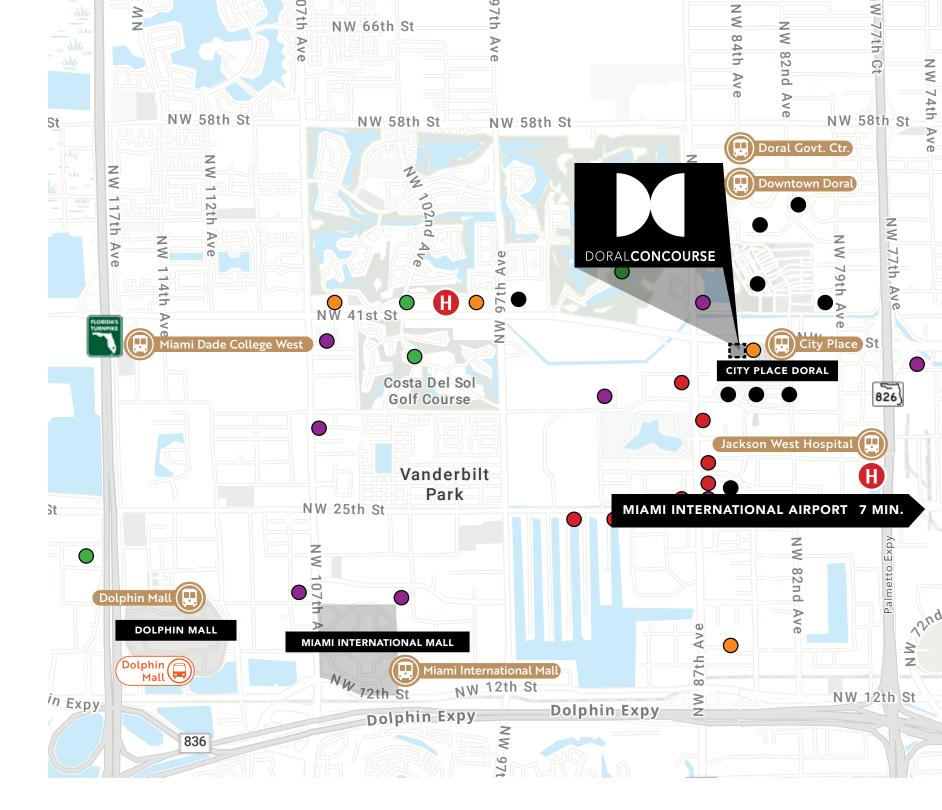

Doral Concourse is an ideal location for companies looking for a highly connected workplace environment.

Doral Concourse is located in immediate proximity to major highways. The city is well-connected to major highways and transportation hubs, making it easy to commute to and from work.

- Major highways including:
  - 826 3 min.
  - 836 6 min
  - TO THE TRANSPIRE TO THE
  - 13 min.
  - 27) 10 min.
- Easy access to the Doral Trolley with stops throughout the City of Doral
- Hundreds of retail and restaurant options within a 3-mile radius
- Varied housing options, banking, golf courses, top-rated schools nearby

Doral offers a diverse workforce that includes professionals from a wide range of industries and backgrounds. It is home to 250 corporate headquarters and 100 multinational corporations.

Located just a few miles from Miami International Airport, it is easily accessible for both local and international travelers.