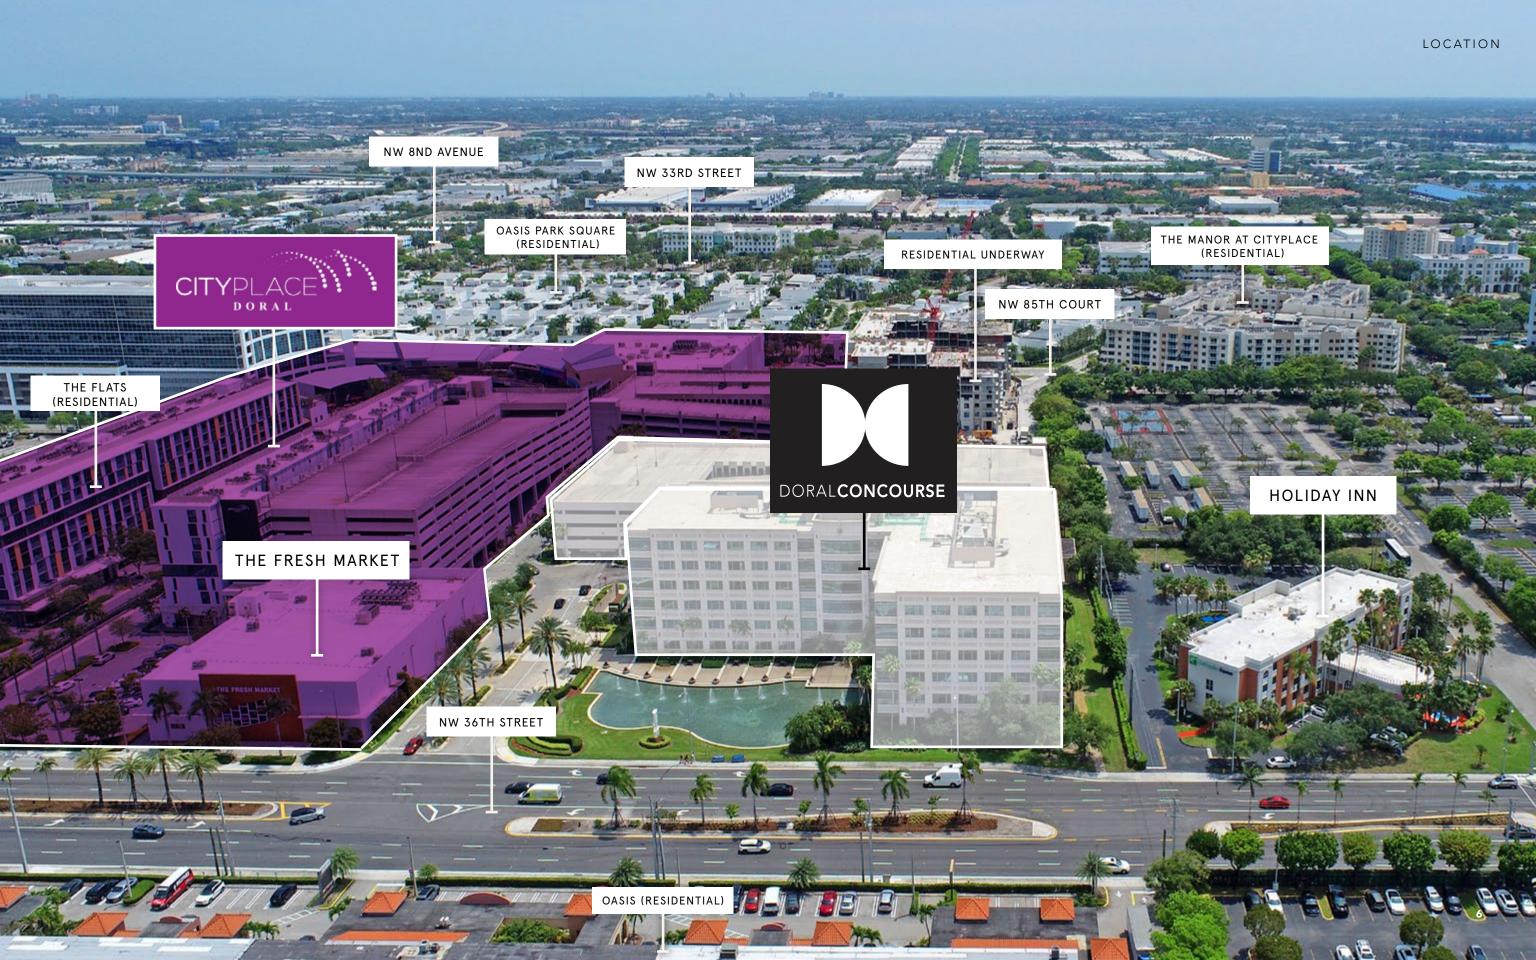

## LOCATION

PAGE 05

The property features large floor plates that can accommodate a variety of uses. Each space has expansive ceiling heights and window lines providing abundant natural light.

The building's location in Doral is highly desirable, as it is situated in the heart of the city's commercial district. It is just minutes away from Miami International Airport, major regional expressways and surrounded by a wide variety of residential, restaurant, entertainment and retail options.

Doral Concourse is an ideal location for companies looking for a highly connected workplace environment.

Doral Concourse is located in immediate proximity to major highways. The city is well-connected to major highways and transportation hubs, making it easy to commute to and from work.

Doral offers a diverse workforce that includes professionals from a wide range of industries and backgrounds. It is home to 250 corporate headquarters and 100 multinational corporations.

Located just a few miles from Miami International Airport, it is easily accessible for both local and international travelers.