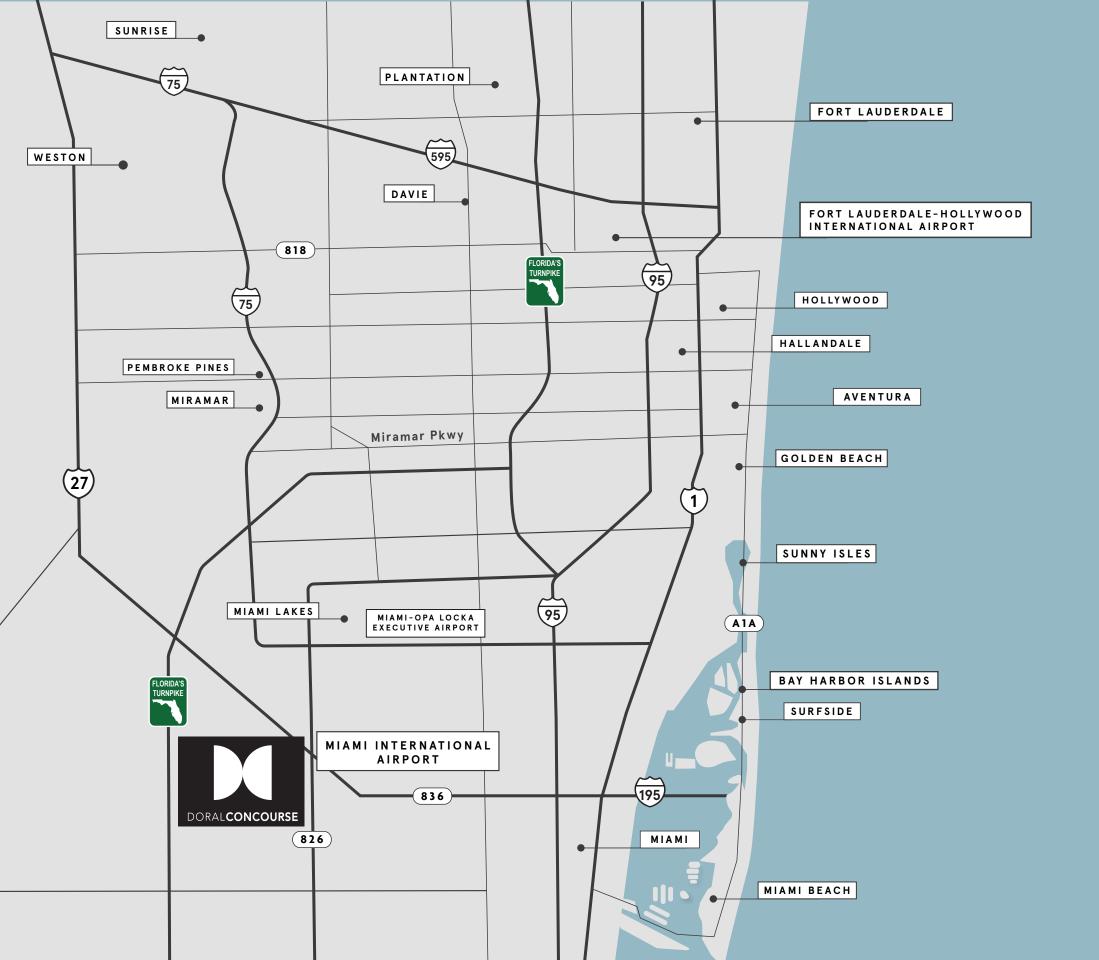

Doral Concourse is an ideal location for companies looking for a highly connected workplace environment.

Doral Concourse is located in immediate proximity to major highways. The city is well-connected to major highways and transportation hubs, making it easy to commute to and from work.

- Major highways including:
  - 826 3 min.
  - 836 6 min
  - TO THE TRANSPIRE TO THE
  - 13 min.
  - 27) 10 min.
- Easy access to the Doral Trolley with stops throughout the City of Doral
- Hundreds of retail and restaurant options within a 3-mile radius
- Varied housing options, banking, golf courses, top-rated schools nearby

Doral offers a diverse workforce that includes professionals from a wide range of industries and backgrounds. It is home to 250 corporate headquarters and 100 multinational corporations.

Located just a few miles from Miami International Airport, it is easily accessible for both local and international travelers.