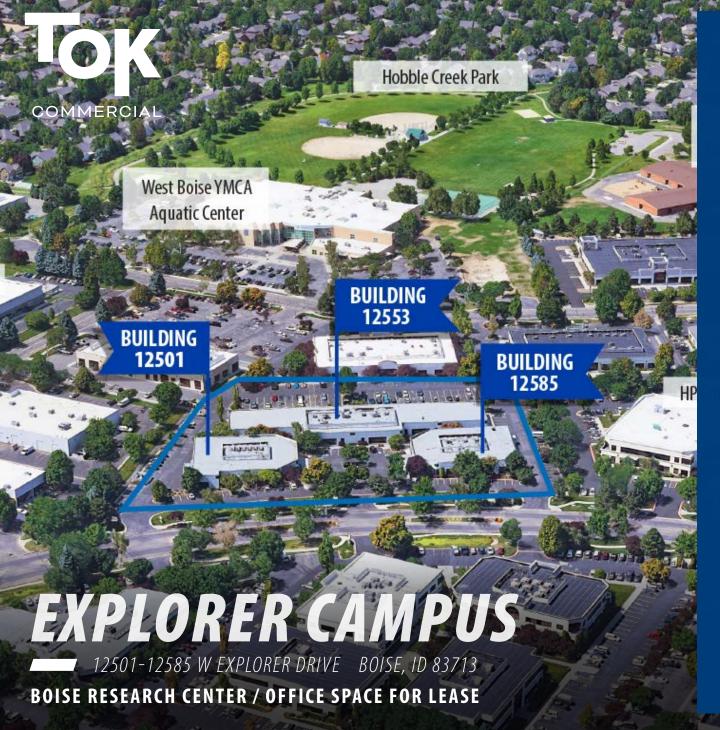

## PROPERTY HIGHLIGHTS

Desirable office space in Boise Research Center.

Fiber optics available.

Ample parking.

Close to YMCA with Aquatic Center.

Close to a variety of restaurants and services.

Easy access to major Boise thoroughfares.