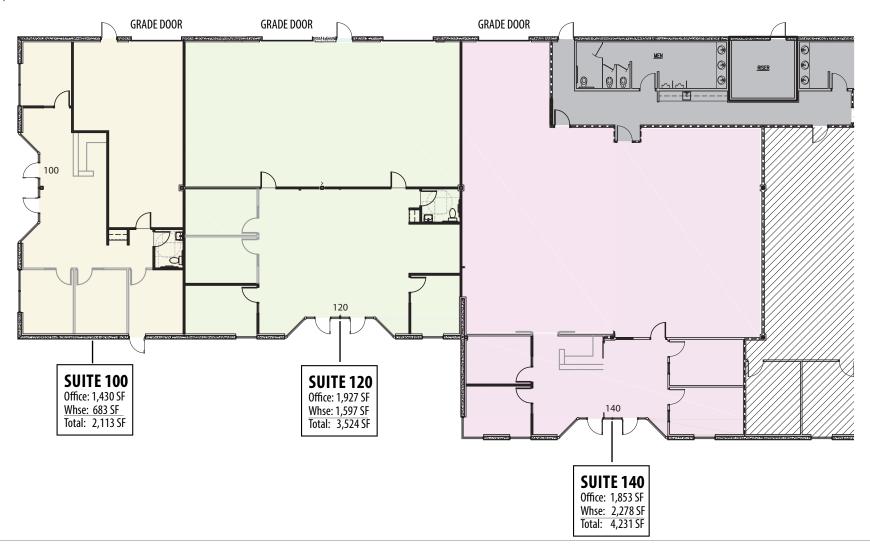

## **FLOOR PLAN**

**BLDG 12553** 

SUITE 100 TOTAL 9,868 SF [DEMISABLE]

## **CONCEPTUAL LAYOUT**

FOR FLEX | OFFICE | WAREHOUSE TO BE CONSTRUCTED

<sup>\*</sup> All suites (100, 120, & 140) can be combined to total 9,868 SF.

SPACE LEASE RATE
SUITE 100: Contact Agent
SUITE 120: Contact Agent
SUITE 140: Contact Agent

<sup>\*</sup> Warehouse & office space sizes can be modified.