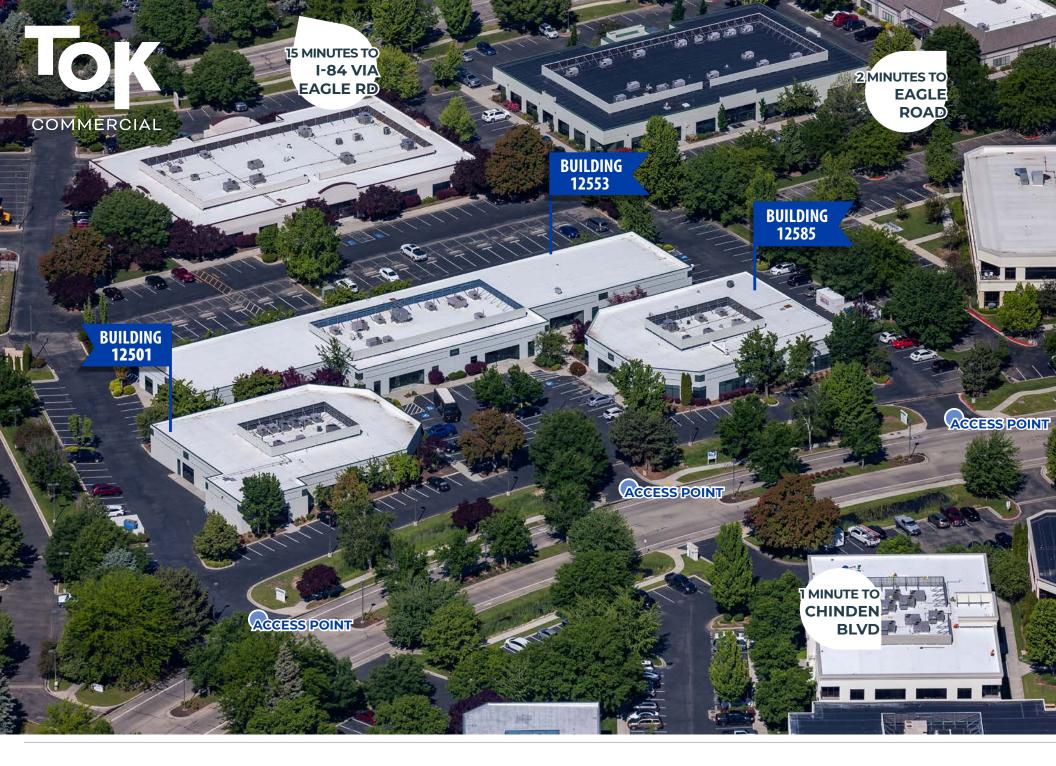

## LEASE DETAILS

SUBMARKET

West

**AVAILABLE SPACE** 

Bldg 12553 - Ste. 100

9,868 SF [Demisable]

**LEASE RATE** 

**Contact Agent** 

## PROPERTY HIGHLIGHTS

Desirable office space in Boise Research Center.

Fiber optics available.

Ample parking.

Close to YMCA with Aquatic Center.

Close to a variety of restaurants and services.

Easy access to major Boise thoroughfares.