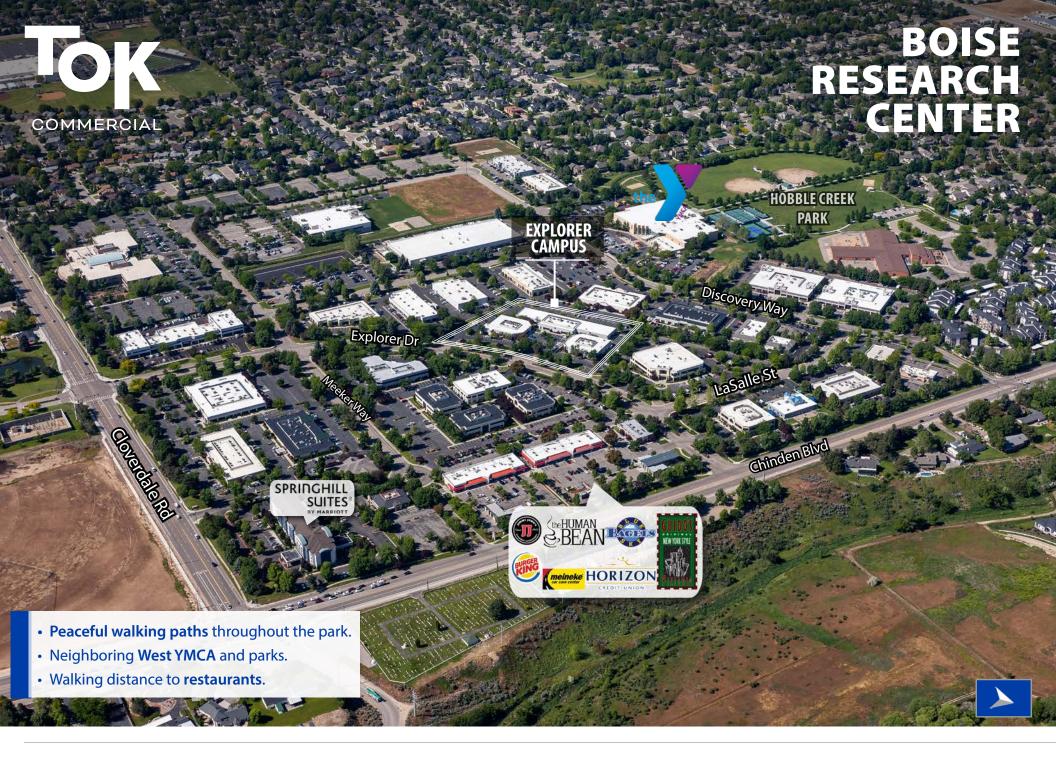

## PROPERTY HIGHLIGHTS

Desirable office space in Boise Research Center.

Fiber optics available.

Ample parking.

Close to YMCA with Aquatic Center.

Close to a variety of restaurants and services.

Easy access to major Boise thoroughfares.