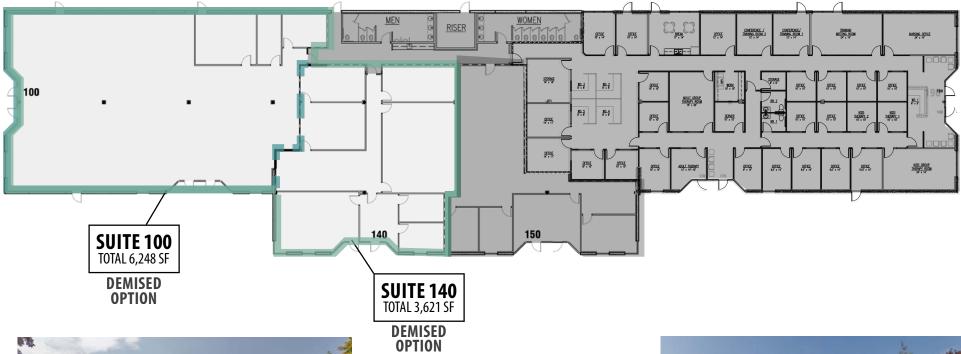

## **FLOOR PLAN**

**BLDG 12553** 

SUITE 100 TOTAL 9,868 SF [DEMISABLE]

## **CONCEPTUAL LAYOUT**

FOR FLEX | OFFICE | WAREHOUSE TO BE CONSTRUCTED

<sup>\*</sup> All suites (100, 120, & 140) can be combined to total 9,868 SF.

SPACE LEASE RATE
SUITE 100: Contact Agent
SUITE 120: Contact Agent
SUITE 140: Contact Agent