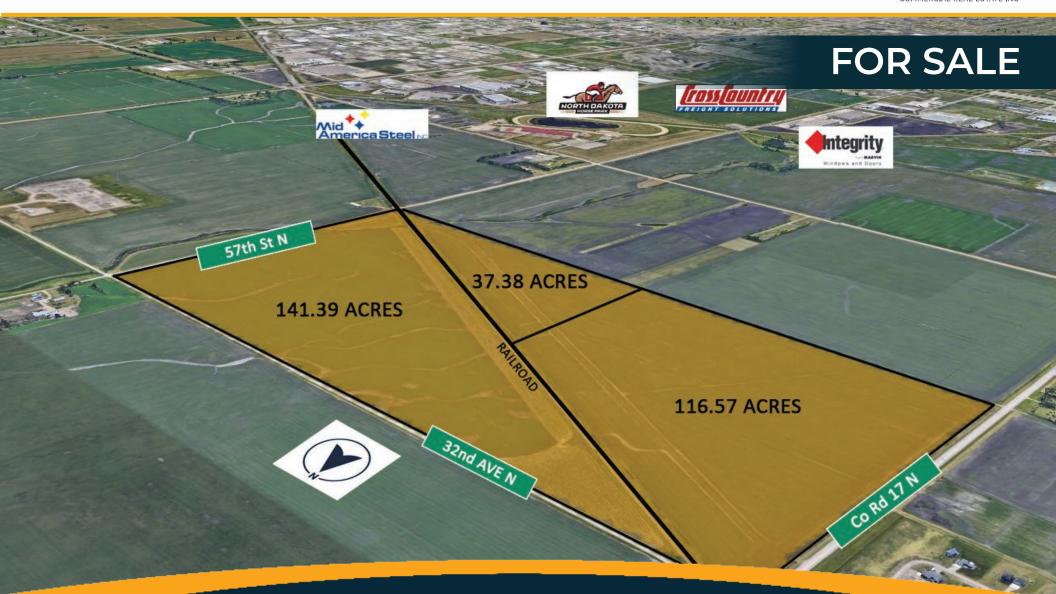

#### PARCEL 1

116.57 Acres

#### PARCEL 2

37.38 Acres

#### PARCEL 3

141.39 Acres

#### **PROPERTY OVERVIEW:**

Development land available in northwest Fargo, ND. Located at the intersection of Co Rd 17 and 32nd Ave N, this large parcel is prime for future development. Area business included: Mid America Steel, Integrity Windows, Marvin Windows, Ferguson, McNelius Steel, and several distribution/logistics/warehouse companies.