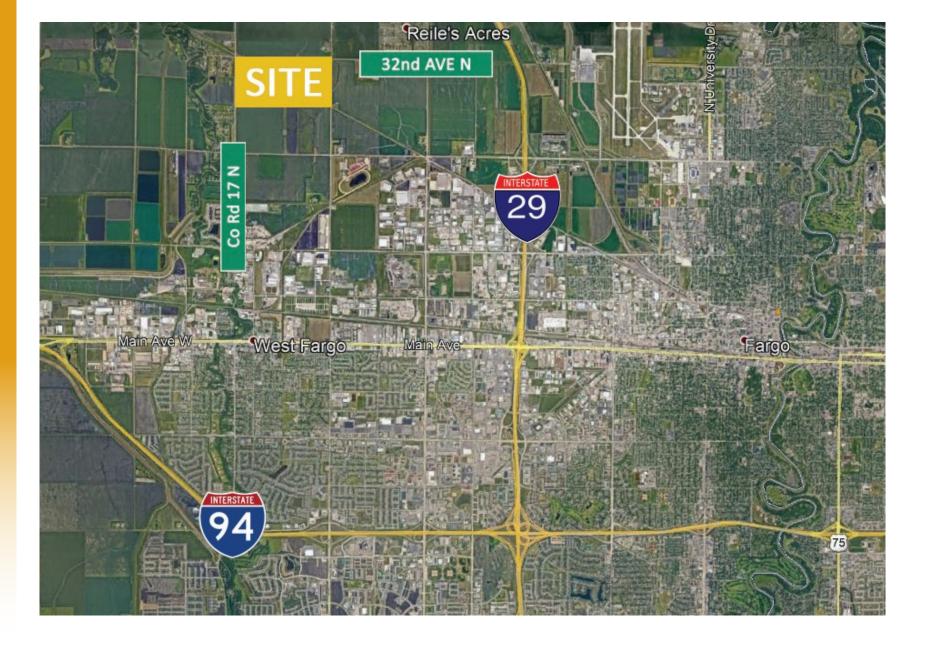

#### **PROPERTY OVERVIEW:**

Development land available in northwest Fargo, ND. Located at the intersection of Co Rd 17 and 32nd Ave N, this large parcel is prime for future development. Area business included: Mid America Steel, Integrity Windows, Marvin Windows, Ferguson, McNelius Steel, and several distribution/logistics/warehouse companies.

LOCATION MAP

CASS COUNTY, ND

CASS COUNTY, ND

NORTHWEST CORNER

SOUTHWEST CORNER