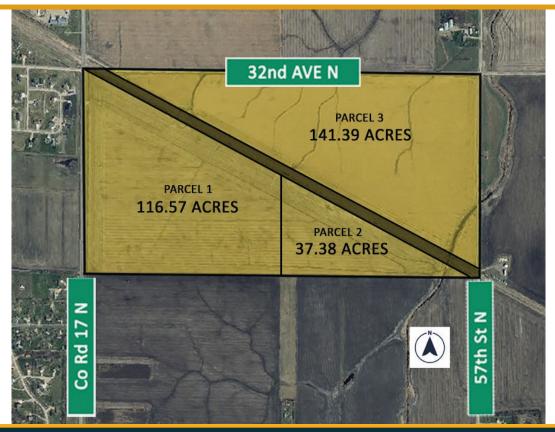

#### PARCEL 1

116.57 Acres

#### PARCEL 2

37.38 Acres

#### PARCEL 3

141.39 Acres