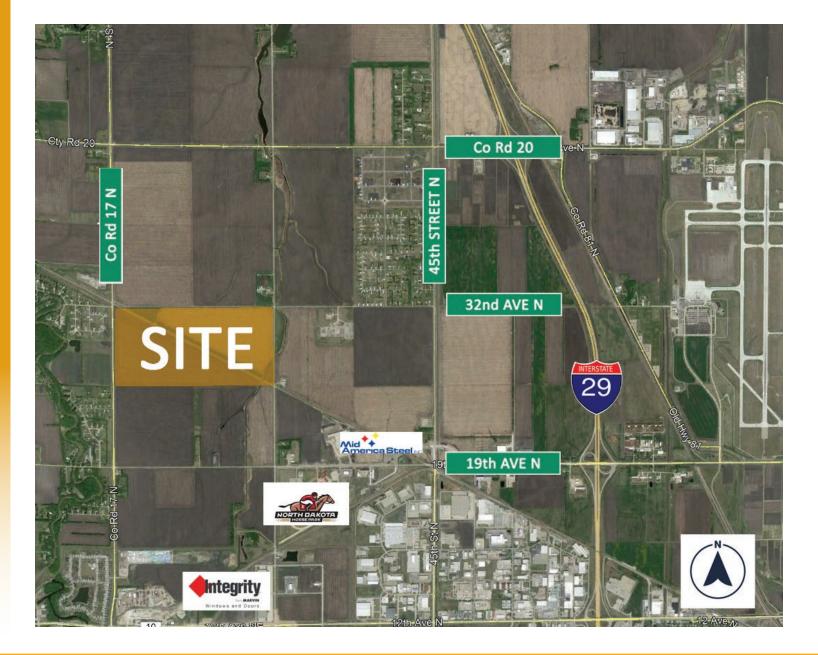

#### **PROPERTY OVERVIEW:**

Development land available in northwest Fargo, ND. Located at the intersection of Co Rd 17 and 32nd Ave N, this large parcel is prime for future development. Area business included: Mid America Steel, Integrity Windows, Marvin Windows, Ferguson, McNelius Steel, and several distribution/logistics/warehouse companies.

LOCATION MAP

CASS COUNTY, ND

CASS COUNTY, ND

NORTHWEST CORNER

SOUTHWEST CORNER