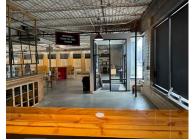

## RETAIL SPACE

6,000 SF + 6,000 SF Basement

#### COMMENTS

- 6,000 SF single-story building in Over-The-Rhine (OTR)
- Large Drive-in Door + Off-street loading area
- Fire suppression system throughout
- All new mechanical in 2018
- Onsite Parking of 8-10 spaces