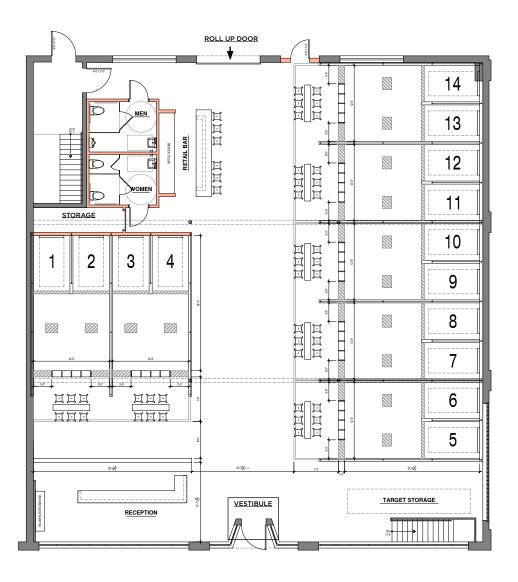

## RETAIL SPACE

6,000 SF + 6,000 SF Basement

#### COMMENTS

- 6,000 SF single-story building in Over-The-Rhine (OTR)
- Large Drive-in Door + Off-street loading area
- Fire suppression system throughout
- All new mechanical in 2018
- Onsite Parking of 8-10 spaces