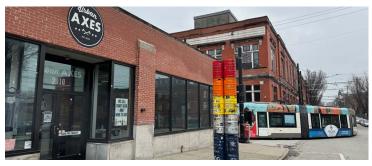

#### COMMENTS

- 6,000 SF single-story building in Over-The-Rhine (OTR)
- Large Drive-in Door + Off-street loading area
- Fire suppression system throughout
- All new mechanical in 2018
- Onsite Parking of 8-10 spaces

- Full building alarm system
- Electrical: 800amp, 3 phase
- Immediately adjacent to Rhinegeist Brewery (23'rd largest in U.S.) and Northern Row Brewing & Distillery
- Designated Ride-Share pick up in front
  + 1/2 block from street-car stop