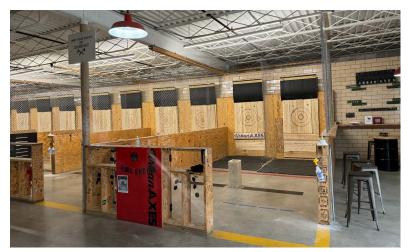

#### COMMENTS

- 6,000 SF single-story building in Over-The-Rhine (OTR)
- Large Drive-in Door + Off-street loading area
- Fire suppression system throughout
- All new mechanical in 2018
- Onsite Parking of 8-10 spaces