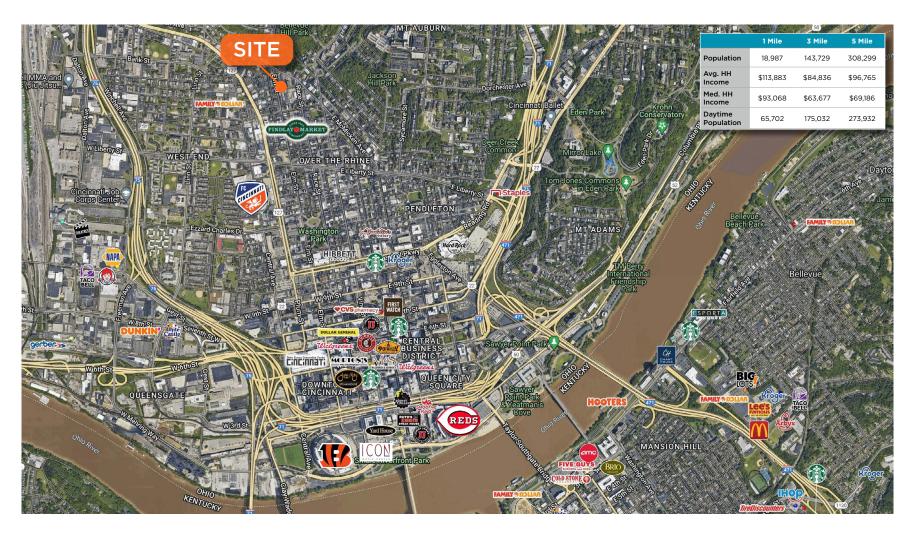

## **NEIGHBORHOOD DEMOGRAPHICS**

|         | POPULATION | AVERAGE<br>HOUSEHOLD INCOME | DAYTIME<br>POPULATION |
|---------|------------|-----------------------------|-----------------------|
| 1 Mile  | 34,050     | \$74,674                    | 35,843                |
| 3 Miles | 147,650    | \$81,660                    | 179,067               |
| 5 Miles | 327,572    | \$92,557                    | 286,858               |