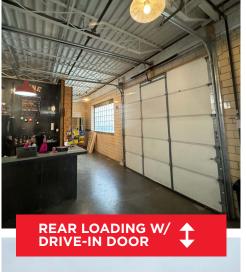

#### COMMENTS

- 6,000 SF single-story building in Over-The-Rhine (OTR)
- Large Drive-in Door + Off-street loading area
- Fire suppression system throughout
- All new mechanical in 2018
- Onsite Parking of 8-10 spaces