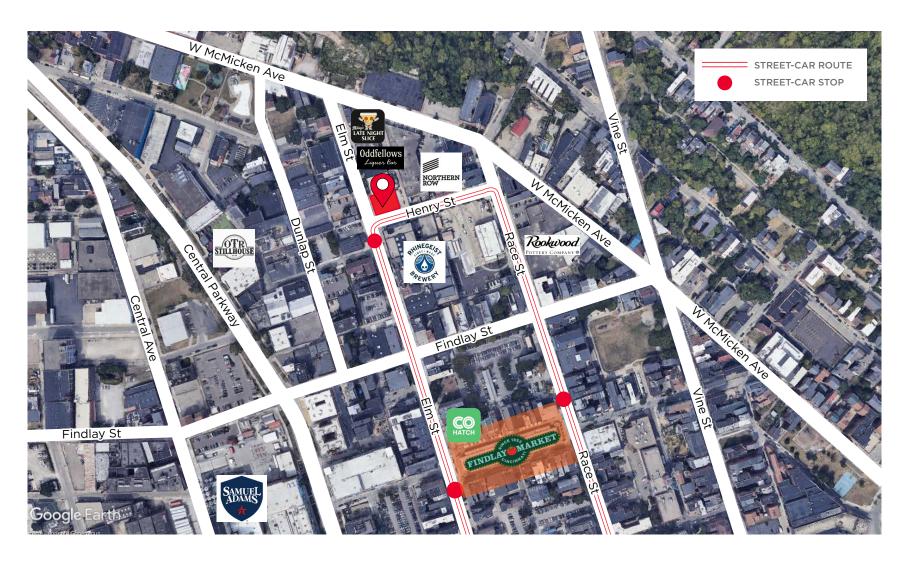

- Full building alarm system
- Electrical: 800amp, 3 phase
- Immediately adjacent to Rhinegeist Brewery (23'rd largest in U.S.) and Northern Row Brewing & Distillery
- Designated Ride-Share pick up in front
  + 1/2 block from street-car stop