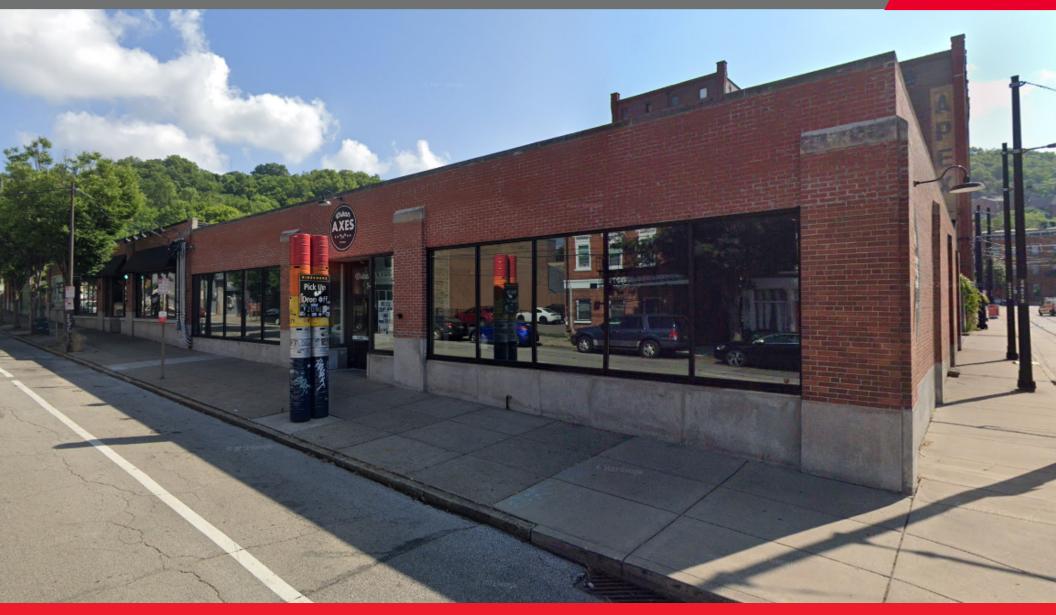

## RETAIL SPACE

6,000 SF + 6,000 SF Basement

#### COMMENTS

- 6,000 SF single-story building in Over-The-Rhine (OTR)
- Large Drive-in Door + Off-street loading area
- Fire suppression system throughout
- All new mechanical in 2018
- Onsite Parking of 8-10 spaces

- Full building alarm system
- Electrical: 800amp, 3 phase
- Immediately adjacent to Rhinegeist Brewery (23'rd largest in U.S.) and Northern Row Brewing & Distillery
- Designated Ride-Share pick up in front
  + 1/2 block from street-car stop