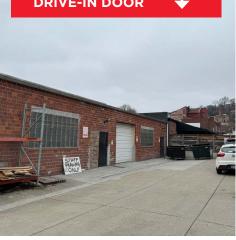

#### COMMENTS

- 6,000 SF single-story building in Over-The-Rhine (OTR)
- Large Drive-in Door + Off-street loading area
- Fire suppression system throughout
- All new mechanical in 2018
- Onsite Parking of 8-10 spaces