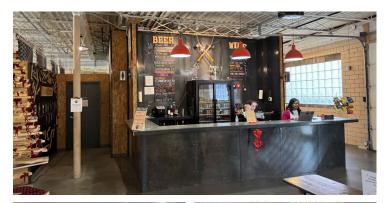

## RETAIL SPACE

6,000 SF + 6,000 SF Basement

#### COMMENTS

- 6,000 SF single-story building in Over-The-Rhine (OTR)
- Large Drive-in Door + Off-street loading area
- Fire suppression system throughout
- All new mechanical in 2018
- Onsite Parking of 8-10 spaces