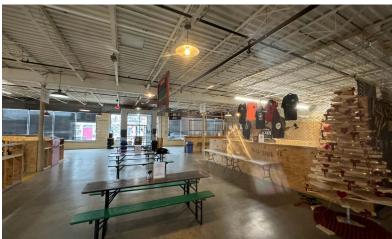

## RETAIL SPACE

6,000 SF + 6,000 SF Basement

#### COMMENTS

- 6,000 SF single-story building in Over-The-Rhine (OTR)
- Large Drive-in Door + Off-street loading area
- Fire suppression system throughout
- All new mechanical in 2018
- Onsite Parking of 8-10 spaces