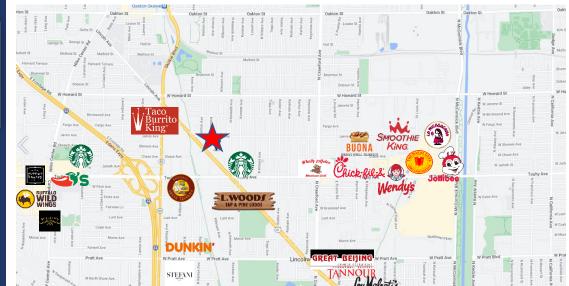

#### 7301-7337 N Lincoln Ave, Lincolnwood, IL 60712

Additional Information: Nearby restaurants include New York Bagel & Bialy Corp, Meatheads, Lou Malnati's Pizzeria, Annie's Pancake House, Bar Louie, Pita Place, Panda Express, Chipotle, Red Robin, Buffalo Wild Wings, Kow Kow Restaurant and more! The Village of Lincolnwood is located approximately 10 miles north of downtown Chicago and has a strong base of residential, commercial and light manufacturing properties.