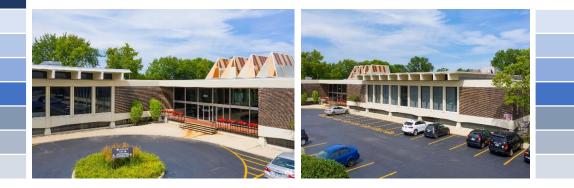

#### 7301-7337 N Lincoln Ave, Lincolnwood, IL 60712

**Features** Include Lincolnwood Corporate Center is a professional office building available for lease located at 7301 - 7337 North Lincoln Avenue in Lincolnwood. The property is in close proximity to the Edens Expressway. It has a tremendous parking ratio making the building well suited for high density office users. The building is handicap accessibility (ADA approved), has public transportation to the door and is even capable of handling light warehouse requirements via its 3 loading docks and 2 elevators.

#### 7301-7337 N Lincoln Ave, Lincolnwood, IL 60712

Additional Information: Nearby restaurants include New York Bagel & Bialy Corp, Meatheads, Lou Malnati's Pizzeria, Annie's Pancake House, Bar Louie, Pita Place, Panda Express, Chipotle, Red Robin, Buffalo Wild Wings, Kow Kow Restaurant and more! The Village of Lincolnwood is located approximately 10 miles north of downtown Chicago and has a strong base of residential, commercial and light manufacturing properties.