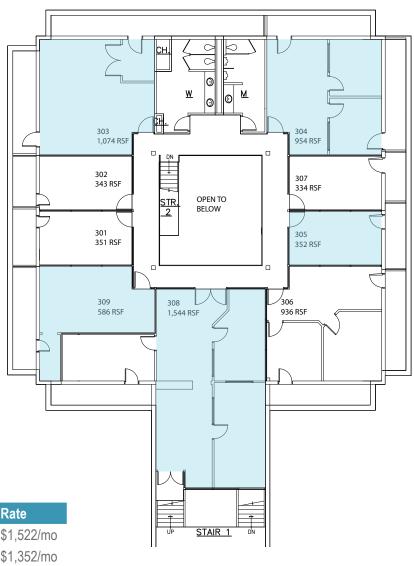

### **Third Level**

Available

| Suite            | Size      | Rate       |
|------------------|-----------|------------|
| <b>Suite 303</b> | 1,074 RSF | \$1,522/mo |
| <b>Suite 304</b> | 954 RSF   | \$1,352/mo |
| <b>Suite 305</b> | 352 RSF   | \$567/mo   |
| <b>Suite 308</b> | 1,544 RSF | \$2,316/mo |
| <b>Suite 309</b> | 586 RSF   | \$830/mo   |