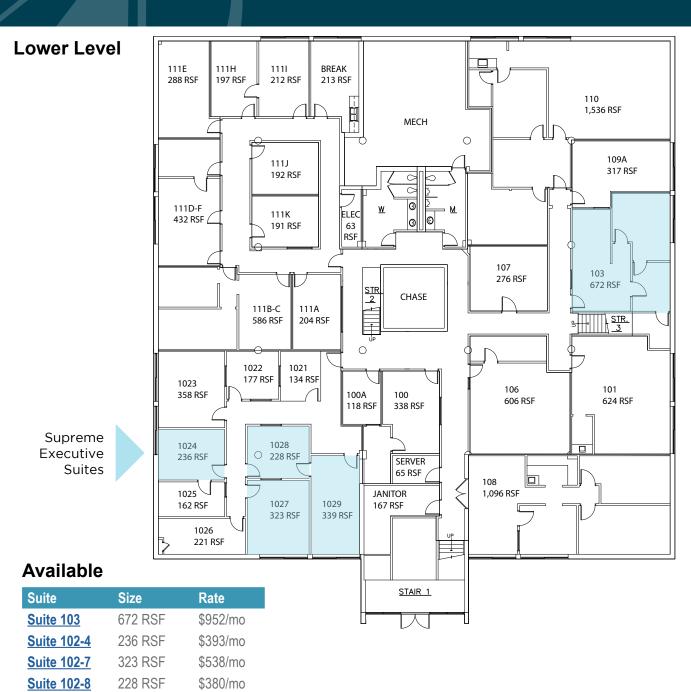

### Available Space For Lease from 228 SF - 1,663 SF

#### **COREY SANDBERG**

**Vice President** 

303.407.9784

CSandberg@PinnacleREA.com

Pinnacle Real Estate Advisors, LLC 1 Broadway #A300, Denver, CO 80203 303.962.9555 | www.PinnacleREA.com

**Suite 102-9** 

339 RSF

Click link to see suite pictures!