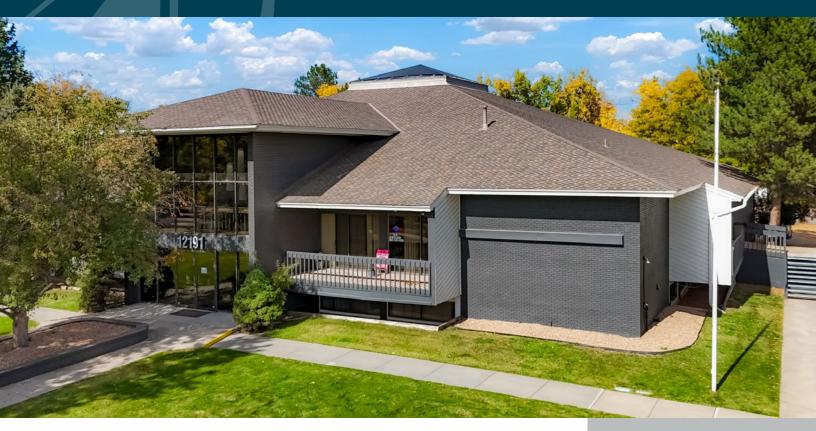

# **FOR LEASE** 12191 W 64th Avenue

Arvada, Colorado 80004

### **Property Overview:**

**Building Type:** Multi-Tenant Office

Building Size: 30.265 SF

**Lot Size:** 72,745 SF

Parking: 100 surface

**Zoning:** MX-S (Mixed-Use, Suburban)

**Construction Type:** Wood Frame

#### **Property Features:**

- 100 On-Site Surface Parking Spots
- Prime Location on a Street With 30,085 Vehicles Per Day
- Interior Atrium
- Very Secure Building

For more information, please contact: