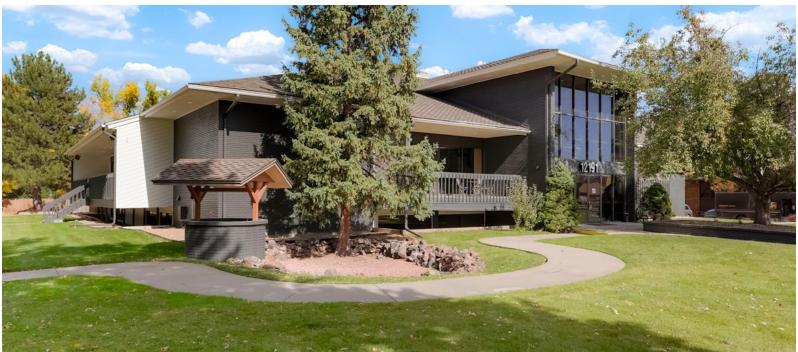

# **FOR LEASE** 12191 W 64th Avenue

Arvada, Colorado 80004

### **Property Overview:**

**Building Type:** Multi-Tenant Office

Building Size: 30.265 SF

**Lot Size:** 72,745 SF

Parking: 100 surface

**Zoning:** MX-S (Mixed-Use, Suburban)

**Construction Type:** Wood Frame

**YOC:** 1977