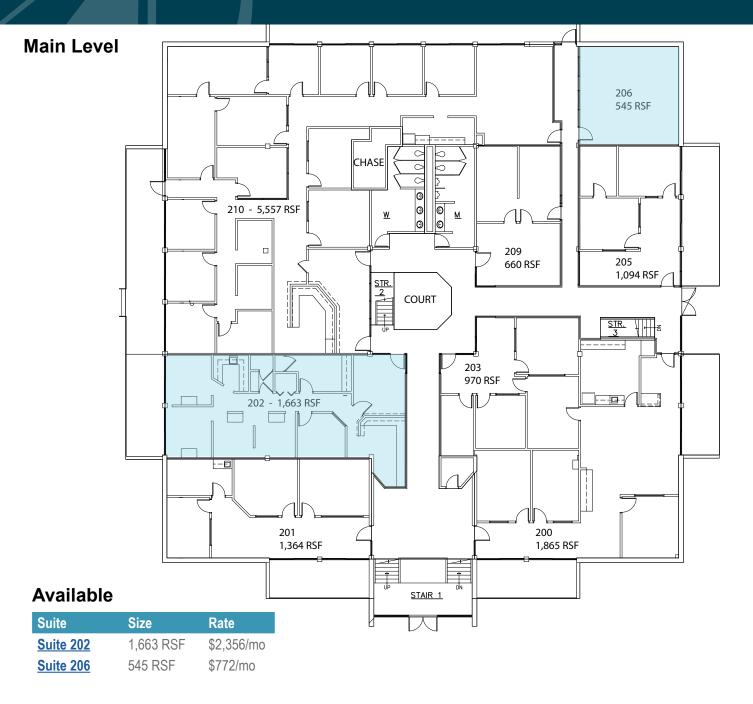

### Available Space For Lease from 228 SF - 1,663 SF

### 12191 W 64th Avenue

Arvada, Colorado 80004

For more information, please contact:

**KEITH LENZ** 

\$565/mo

Associate Advisor 303.962.9563 KLenz@PinnacleREA.com **COREY SANDBERG** 

Vice President 303.407.9784