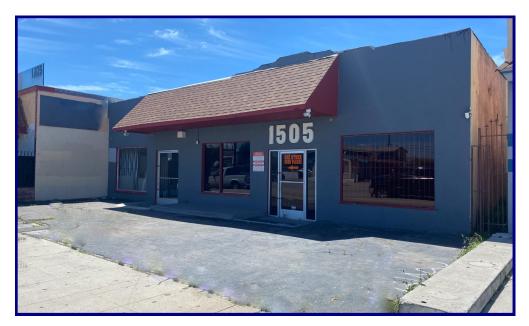

## One of a kind Commercial Propertyl

## 1505-1507 South Oxnard Blvd. Oxnard, CA 93030

This Property and Building has endless opportunities with it's unique, practical design with capabilities of having two separate businesses with 2 separate addresses (1505 & 1507 South Oxnard Bvld). Not to mention, inside offers Large Open Spaces with plenty of room for storage, equipment, restaurant potential, stores, shops, retail, and much, much more! Other amenities include a Reserved Front Parking and Secured Rear Parking Area, with Alley Access, and an excellent High Traffic Count C2 Commercial Zoned Property located on the city's most known addresses, Oxnard Boulevard! Estimated near 5,000 sq ft structure and 7,500 sq ft Lot, this Building is positioned proximity to an active traffic light that helps offer more visibility, lots of traffic exposure and faces North East, providing front-facing morning sun and afternoon shade! With restaurants, Shopping, Schools, Parks, 5 Points Intersection, Amtrak Station, this opportunity is not expected to last!