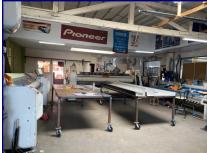

## 1505-1507 South Oxnard Blvd. Oxnard, CA 93030

This Property and Building has endless opportunities with it's unique, practical design with capabilities of having two separate businesses with 2 separate addresses (1505 & 1507 South Oxnard Bvld). Not to mention, inside offers Large Open Spaces with plenty of room for storage, equipment, restaurant potential, stores, shops, retail, and much, much more! Other amenities include a Reserved Front Parking and Secured Rear Parking Area, with Alley Access, and an excellent High Traffic Count C2 Commercial Zoned Property located on the city's most known addresses, Oxnard Boulevard! Estimated near 5,000 sq ft structure and 7,500 sq ft Lot, this Building is positioned proximity to an active traffic light that helps offer more visibility, lots of traffic exposure and faces North East, providing front-facing morning sun and afternoon shade! With restaurants, Shopping, Schools, Parks, 5 Points Intersection, Amtrak Station, this opportunity is not expected to last!