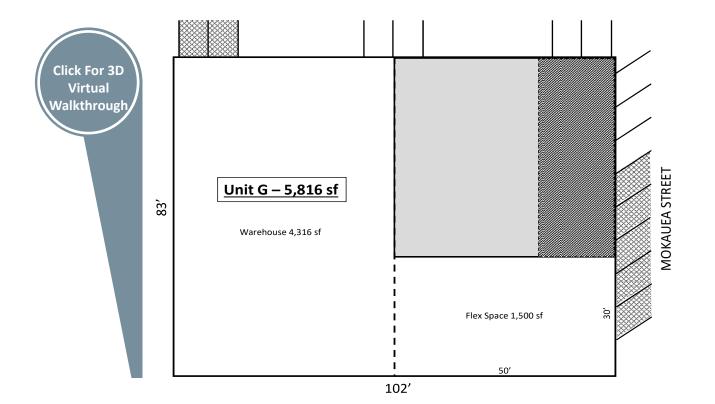

## **Property Information**

- Address: 120 Mokauea Street, Unit G, Honolulu, HI 96817
- Size (approx.): Warehouse: 4,316 SF Air-Conditioned Flex Space: 1,500 SF TOTAL: 5,816 SF
- Term: 3+ Years
- Base Rent: \$1.65/SF/Month; plus annual increases

## **Property Features**

- 18" Clear Height
- Restroom in space
- Air Conditioned Flex Space with separate street fronting entrance
- Large roll-up door plus man-door