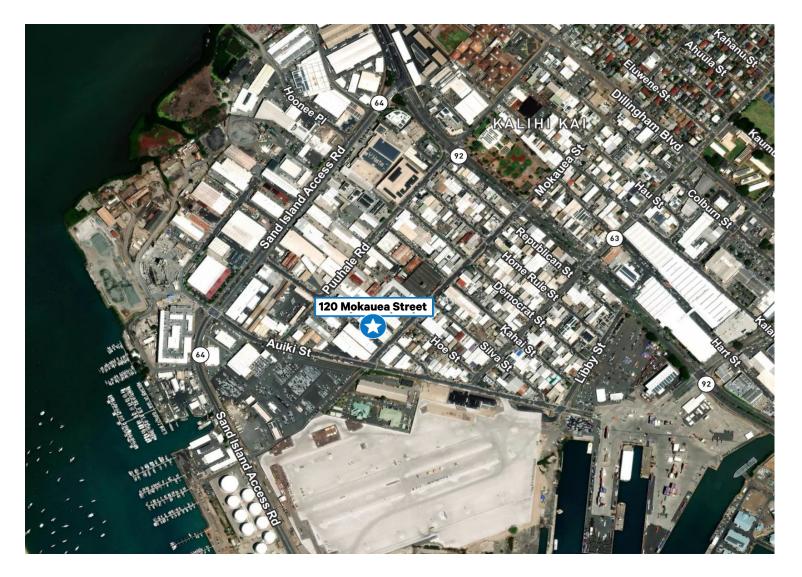

Street, Unit G, Honolulu, HI 96817
- Size (approx.): Warehouse: 4,316 SF Air-Conditioned Flex Space: 1,500 SF TOTAL: 5,816 SF
- Term: 3+ Years
- Base Rent: \$1.65/SF/Month; plus annual increases

## **Property Features**

- 18" Clear Height
- Restroom in space
- Air Conditioned Flex Space with separate street fronting entrance
- Large roll-up door plus man-door

## Industrial | For Lease

- OpEx: \$0.55/SF/Month (2024)
- Zoning: I-2
- Parking: 7 Parking Stalls
- Power: 3-Phase Power
- Available: Immediately
- Clean Warehouse Space
- Property has driveway security gate
- Convenient to Honolulu Harbor, The Daniel K. Inouye International Airport, H-1 and Downtown
- NO AUTO RELATED BUSINESSES ALLOWED



#### 120 Mokauea Street, Unit G

Honolulu | HI 96819

## Industrial | For Lease

### Мар



## **Contact Us**

#### Jie Ming Xie (S)

Senior Associate +1 808 541 5154 jie.xie@cbre.com Lic. RS-73904

© 2024 CBRE, Inc. All rights reserved. This information has been obtained from sources believed reliable, but has not been verified for accuracy or completeness. You should conduct a careful, independent investigation of the property and verify all information. Any reliance on this information is solely at your own risk. CBRE and the CBRE logo are service marks of CBRE, Inc. All other marks displayed on this document are the property of their respective owners, and the use of such logos does not imply any affiliation with or endorsement of CBRE. Photos herein are the property of their respective owners. Use of these images without the express written consent of the owner is prohibit