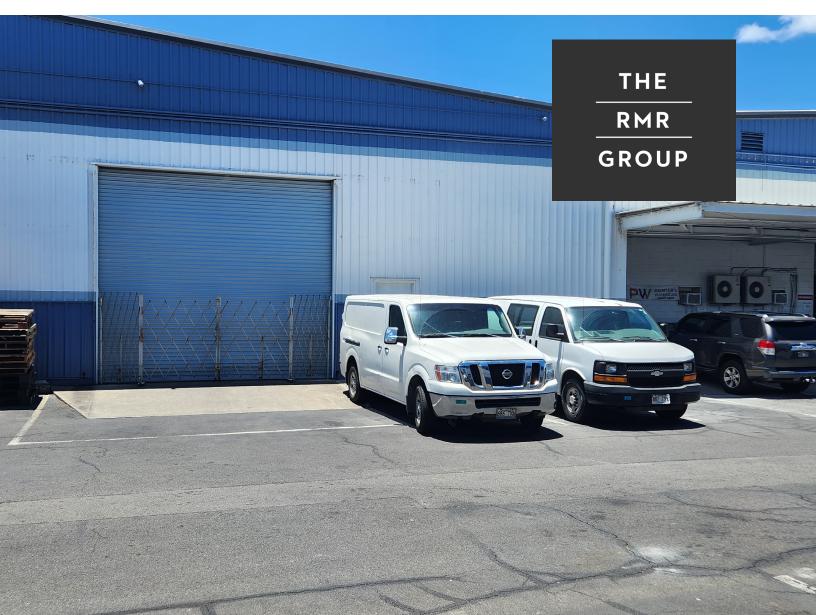

## **Property Information**

- Address: 120 Mokauea Street, Unit G, Honolulu, HI 96817
- Size (approx.): Warehouse: 4,316 SF Air-Conditioned Flex Space: 1,500 SF TOTAL: 5,816 SF
- Term: 3+ Years
- Base Rent: \$1.65/SF/Month; plus annual increases

## **Property Features**

- 18" Clear Height
- Restroom in space
- Air Conditioned Flex Space with separate street fronting entrance
- Large roll-up door plus man-door

## Industrial | For Lease

- OpEx: \$0.55/SF/Month (2024)
- Zoning: I-2
- Parking: 7 Parking Stalls
- Power: 3-Phase Power
- Available: Immediately
- Clean Warehouse Space
- Property has driveway security gate
- Convenient to Honolulu Harbor, The Daniel K. Inouye International Airport, H-1 and Downtown
- NO AUTO RELATED BUSINESSES ALLOWED