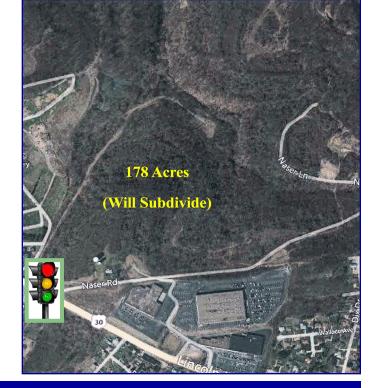

## Vacant Land

1509 Lincoln Highway **Allegheny County** North Versailles PA 15137

SITE:

•This 178.57 acre site has many uses: (Retail/Office/Residential)

Indoor Trampoline Park

SIZE: Approximately 178.57 Acres Total (Will Sub-Divide)

**ZONING:** General Retail/Residential

Along SR Route 48 & US Route 30 entrance

SIGNAGE:

TRAFFIC LIGHT: Planned for U. S. Route 30 and Naser Roads