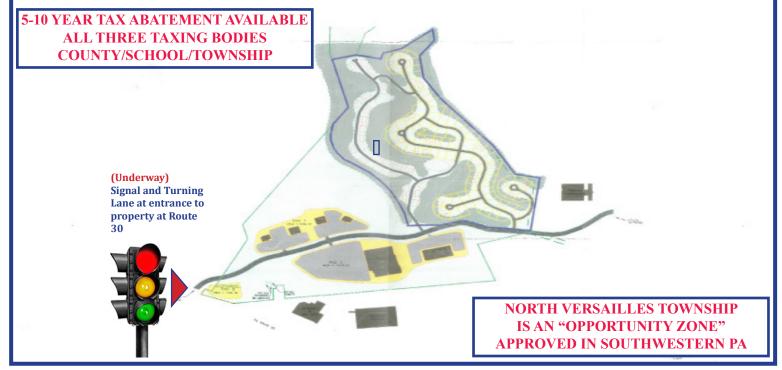

## Vacant Land

1509 Lincoln Highway **Allegheny County** North Versailles PA 15137

SITE:

•This 178.57 acre site has many uses: (Retail/Office/Residential)

## (Opportunity Zone Property)

•All public utilities available

•Frontage on US Route 30 & SR Route 48

•Other Retailers: Home Depot, Super K-Mart, Giant Eagle, Aldi Supermarket, Dunhams, Big Lots, Phoenix Big Cinemas-22 screens, Ultimate Air-

Indoor Trampoline Park

SIZE: Approximately 178.57 Acres Total (Will Sub-Divide)

**ZONING:** General Retail/Residential

Along SR Route 48 & US Route 30 entrance

SIGNAGE:

TRAFFIC LIGHT: Planned for U. S. Route 30 and Naser Roads

LOT &

**BLOCK:** 645-C-45/644-M-200

ACCESS: Property intersects SR Route 48 & US Route 30 and within minutes of Route 22 Business District,

PA Turnpike, and Route 376 Parkway East

LOCAL TAX ASSISTANCE:

**Project specific LOCAL ECONOMIC REVITALIZATION** TAX ASSISTANCE (LERTA) program is available.