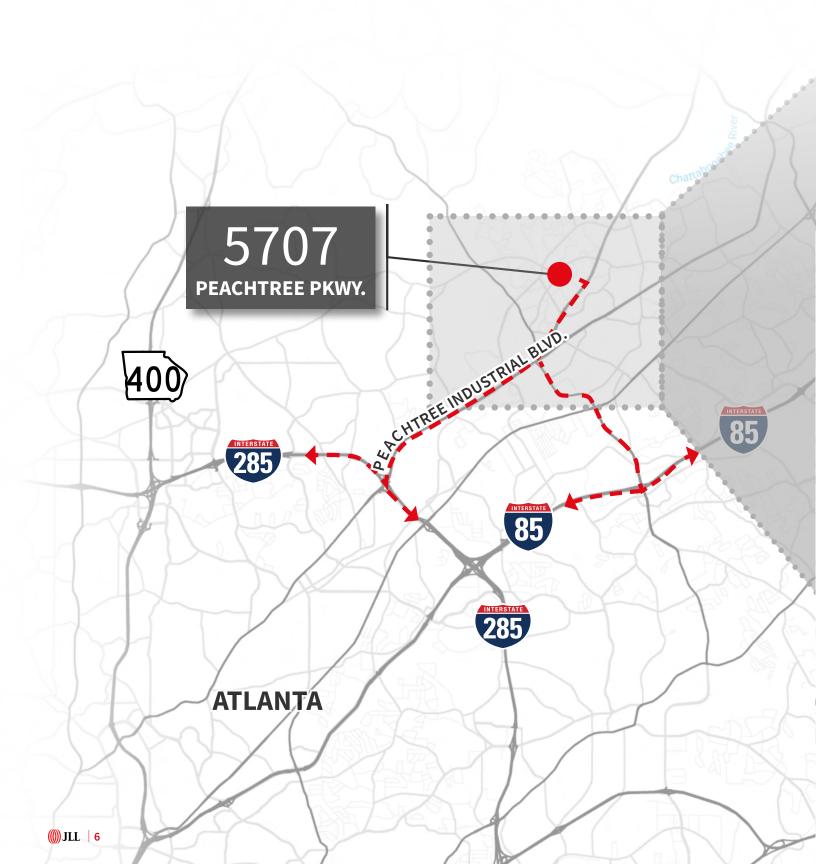

### DYNAMIC LOCATION & ACCESSIBILITY

5707 Peachtree Pkwy has direct access to Peachtree Pkwy. and Jimmy Carter Blvd. providing direct access to I-285 and I-85. With the ease to access all of Atlanta's MSA, 5707 Peachtree Pkwy is positioned to attract businesses, both large and small.