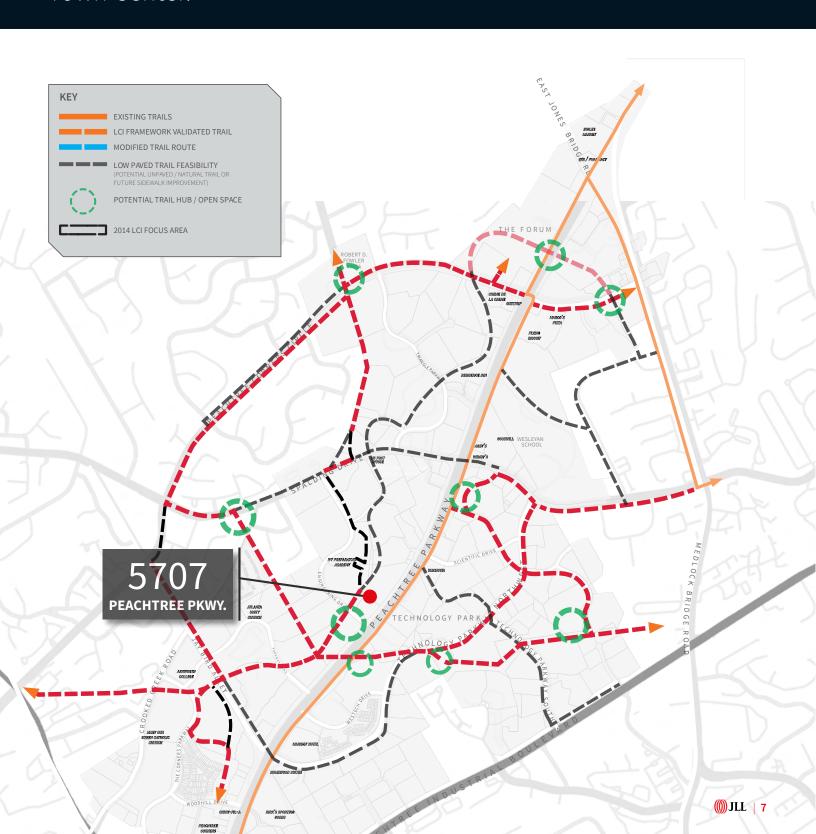

# Peachtree corners trail system

5707 Peachtree Pkwy is located on the 11.6 mile Peachtree Corners Trail System - providing direct connection to the surrounding amenities like The Forum and Peachtree Corners Town Center.