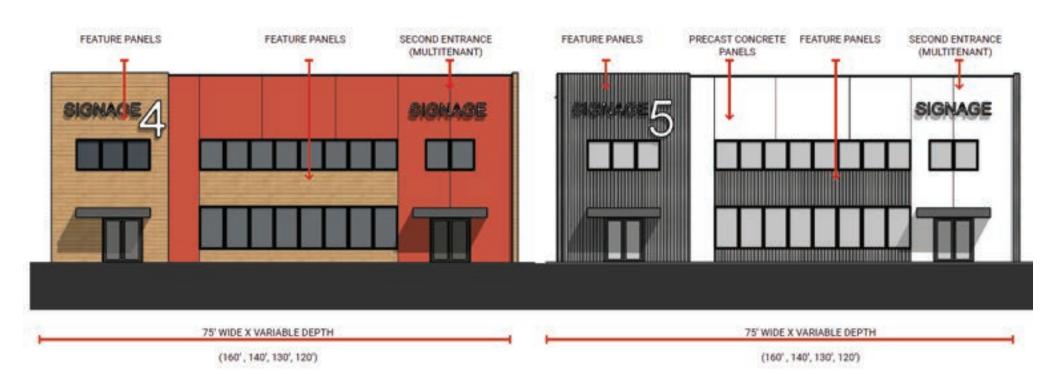

er.





"Lets Make it Happen"



### Opportunity



"Lets Make it Happen"

**SALE PRICE:** 

**Market** 

**ZONING:** 

**BE (Business Employment)** 

**MUNICIPAL:** 

5035 28 Street NW Edmonton, AB

**POWER:** 

600 Volts - 20MPS 3 Phase (TBD)

**CONDOMINIUM PLAN:** 

**TBD** 

**CLEAR HEIGHT:** 

Starting from 20'

**BARELAND CONDO FEE:** 

**TBD** 

LIGHTING:

**LED** 

**FLOOR DRAINS / SUMPS:** 

As Purchaser Requires

The information contained herein was obtained from sources deemed to be reliable and is believed to be true; it has not been verified and as such, cannot be warranted nor form a part of any future contract. All measurements should be independently verified by the Purchaser.



### Building 2 & 3



(160', 140', 130', 120') (160', 140', 130', 120')



## Building 4 & 5





**Building 7** SOLD





#### **MUKUL OBEROI & ASSOCIATES**

"Lets Make it Happen"

#### We Specialize in

Residential | Commercial | Investments

CALL US TODAY

780-676-5000