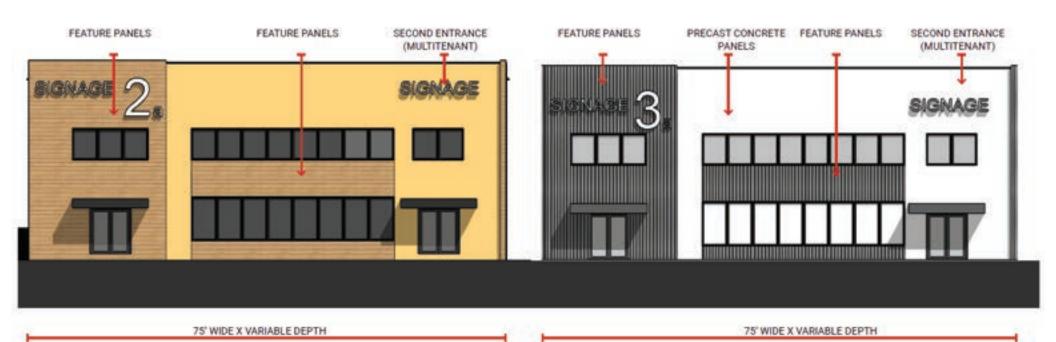

any more

All measurements should be independently verified by the Purchaser.





"Lets Make it Happen"



### Opportunity



"Lets Make it Happen"

**SALE PRICE:** 

**Market** 

**ZONING:** 

**BE (Business Employment)** 

**MUNICIPAL:** 

5035 28 Street NW Edmonton, AB

**POWER:** 

600 Volts - 20MPS 3 Phase (TBD)

**CONDOMINIUM PLAN:** 

**TBD** 

**CLEAR HEIGHT:** 

Starting from 20'

**BARELAND CONDO FEE:** 

**TBD** 

LIGHTING:

**LED** 

**FLOOR DRAINS / SUMPS:** 

As Purchaser Requires

The information contained herein was obtained from sources deemed to be reliable and is believed to be true; it has not been verified and as such, cannot be warranted nor form a part of any future contract. All measurements should be independently verified by the Purchaser.



### Building 2 & 3



(160', 140', 130', 120') (160', 140', 130', 120')



## Building 4 & 5





**Building 7** SOLD





#### **MUKUL OBEROI & ASSOCIATES**

"Lets Make it Happen"

#### We Specialize in

Residential | Commercial | Investments

CALL US TODAY

780-676-5000