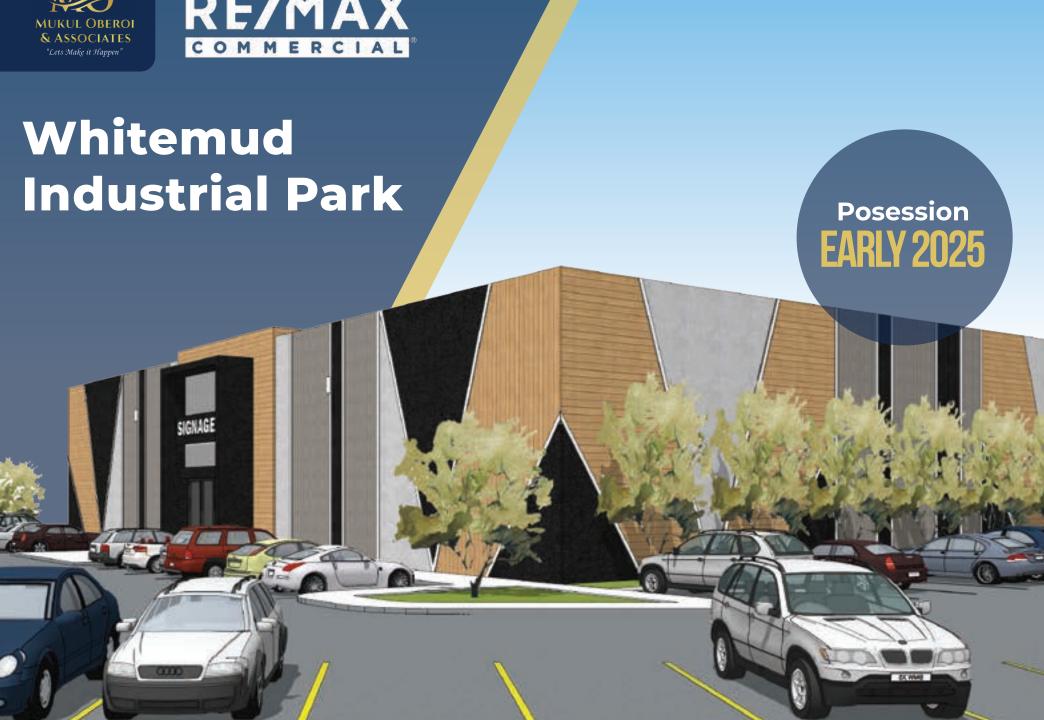

#### Welcome to **WHITEMUD INDUSTRIAL PARK**

We are delighted to present freestanding bareland Industrial Condominiums at Whitemud Industrial Park, offering an exceptional opportunity for businesses in search of customized industrial or commercial spaces. The cluster of seven meticulously designed buildings provides both flexibility and functionality, tailored to meet your specific operational requirements.

- ▶ Highway Visibility: Prominent location with exposure from Whitemud.
- ▶ Concrete Structure: Durable, low-maintenance construction.
- ▶ Clear Ceiling Height: Up to 24 feet.
- ▶ Financing & Vendor Take Back: Flexible financing options available.
- ▶ Size Options: Unit starts from 5,625 square feet
- ▶ Completion Date: Early 2025 onwards.