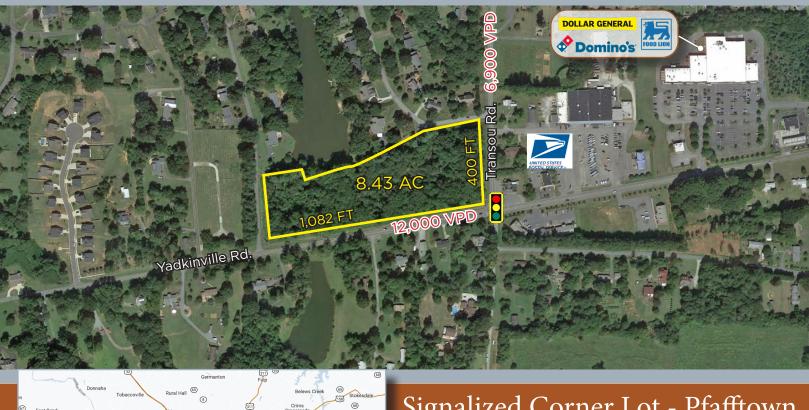

## 4751 YADKINVILLE ROAD +/- 8.43 AC | PFAFFTOWN, NC 27040

## Signalized Corner Lot - Pfafftown

- 8.43 AC corner site for sale in quickly growing western Winston Salem, zoned RS-9
- Close to Reagan High School & Grandview Shopping Center, planned I-74 interchange at Transou and Reynolda Rd.
- Near new Hanes Estate residential redevelopment for 350 residential units by Clayton Properties & Mungo Homes
- Demographics: 3 miles Population 26,785 HH Income \$101,947
- Sales Price: \$650,000