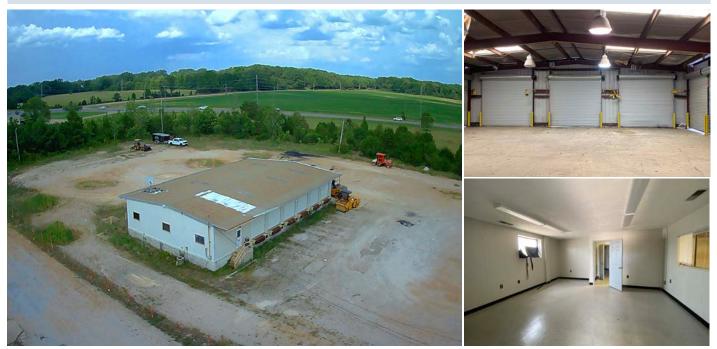

## 3583 Jeff Homan Blvd, Tupelo For Lease | \$12/sf | 3,915sf

SARAH HOING (202) 680-0930 cell (662) 842-3844 offi**e** sarah.hoing@tmhomes.com

210 E. Main St. Tupelo, MS 38804

Truck terminal available for lease. At a centralized location of Tupelo, this warehouse has 15 dock height doors, 900sf of office space with two restrooms, and 1.4 acres. The warehouse has a total of 3,915sf.

- Truck terminal available for lease
- 12' ceilings
- 15 dock doors
- 1.4 acres
- 900sf of office space
- Total of 3,915sf
- Central location of Tupelo

Centralized location of Tupelo. Just off of Cliff Gookin Blvd, this is an ideal location for distribution. Quick access to US-45 & I-22. Available now.