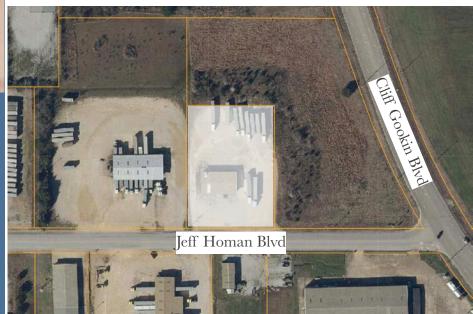

## Aerial View

- Truck terminal available for lease
- 12' ceilings
- 15 dock doors
- 1.4 acres
- 900sf of office space
- Total of 3,915sf
- Central location of Tupelo

Centralized location of Tupelo. Just off of Cliff Gookin Blvd, this is an ideal location for distribution. Quick access to US-45 & I-22. Available now.