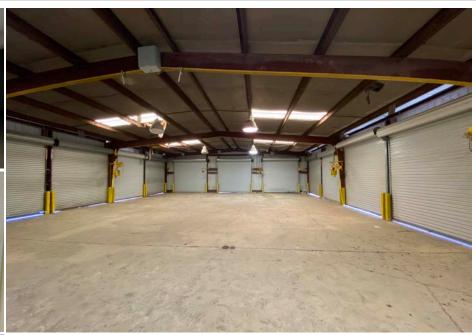

## 3583 Jeff Homan Blvd, Tupelo For Lease | \$12/sf | 3,915sf

SARAH HOING (202) 680-0930 cell (662) 842-3844 offi**e** sarah.hoing@tmhomes.com

210 E. Main St. Tupelo, MS 38804

Truck terminal available for lease. At a centralized location of Tupelo, this warehouse has 15 dock height doors, 900sf of office space with two restrooms, and 1.4 acres. The warehouse has a total of 3,915sf.

- Truck terminal available for lease
- 12' ceilings
- 15 dock doors
- 1.4 acres
- 900sf of office space
- Total of 3,915sf
- Central location of Tupelo

Centralized location of Tupelo. Just off of Cliff Gookin Blvd, this is an ideal location for distribution. Quick access to US-45 & I-22. Available now.