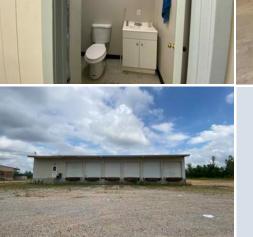

## 3583 Jeff Homan Blvd, Tupelo For Lease | \$12/sf | 3,915sf

SARAH HOING (202) 680-0930 cell (662) 842-3844 offi**e** sarah.hoing@tmhomes.com

210 E. Main St. Tupelo, MS 38804

Truck terminal available for lease. At a centralized location of Tupelo, this warehouse has 15 dock height doors, 900sf of office space with two restrooms, and 1.4 acres. The warehouse has a total of 3,915sf.

- Truck terminal available for lease
- 12' ceilings
- 15 dock doors
- 1.4 acres
- 900sf of office space
- Total of 3,915sf
- Central location of Tupelo

Centralized location of Tupelo. Just off of Cliff Gookin Blvd, this is an ideal location for distribution. Quick access to US-45 & I-22. Available now.