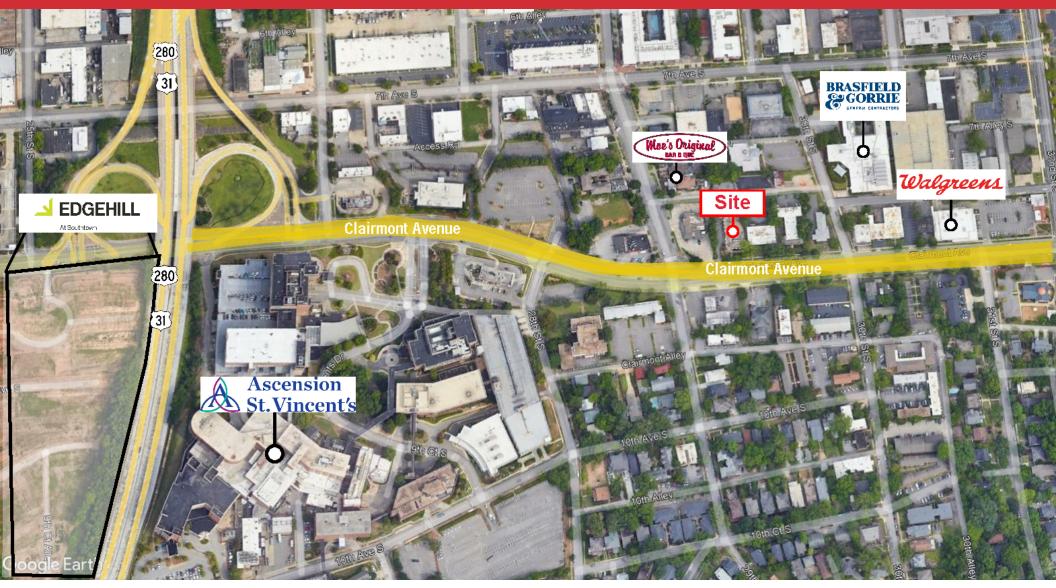

#### 2908 CLAIRMONT AVE S BIRMINGHAM, AL 35205

#### **PROPERTY FEATURES**

- For Sale: 6,546 SF professional office building
- Located on Clairmont Avenue in the heart of the Lakeview District
- · Convenient to countless restaurants and St. Vincent's campus
- Easy access to Red Mountain Expressway
- 24 on-site parking spaces