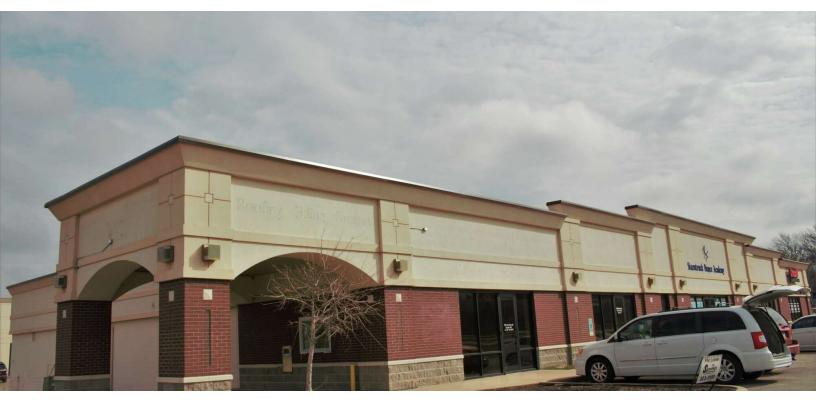

# 700 VAN DORN ST Lincoln, NE 68502

#### **PROPERTY DESCRIPTION**

This flex space, right off Van Dorn and Hwy 2 & 77, provides a loading area in the back and a retail store front. This space provides a blank canvas for multiple users to bring their business to this complex. Schedule your showing today and see how the build out can transform to fit the needs of your business!