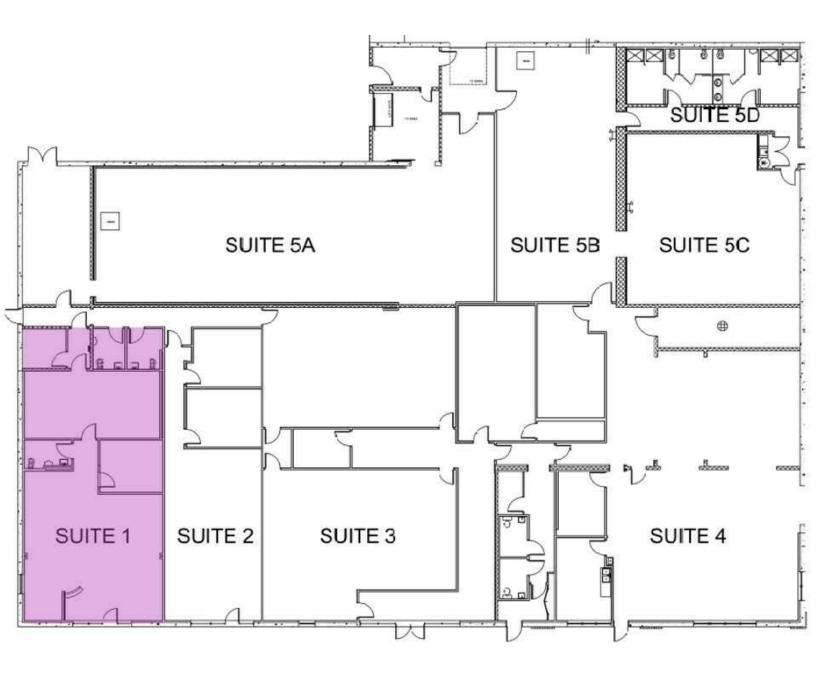

| SPACES               | LEASE RATE   | SPACE SIZE |  |
|----------------------|--------------|------------|--|
| 700 Van Dorn Suite 1 | \$9.95 SF/yr | 1,713 SF   |  |

#### **OFFERING SUMMARY**

| Lease Rate         | \$9.95 SF/yr (NNN) |
|--------------------|--------------------|
| Number of Units    | 6                  |
| Total Available SF | 1,713 SF           |
| Lot Size           | 214,834 SF         |
| Building Size      | 28,444 SF          |