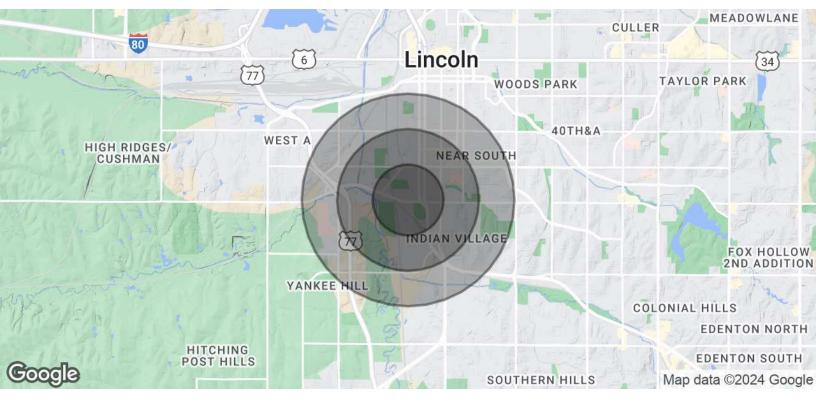

| DEMOGRAPHICS      | 0.5 MILES | 1 MILE   | 1.5 MILES |
|-------------------|-----------|----------|-----------|
| Total Households  | 692       | 3,705    | 11,460    |
| Total Population  | 1,421     | 8,113    | 25,058    |
| Average HH Income | \$59,306  | \$62,003 | \$57,396  |

## Lincoln, NE 68502

| POPULATION           | 0.5 MILES | 1 MILE | 1.5 MILES |
|----------------------|-----------|--------|-----------|
| Total Population     | 1,421     | 8,113  | 25,058    |
| Average Age          | 37.3      | 36.0   | 34.0      |
| Average Age (Male)   | 38.7      | 36.8   | 35.0      |
| Average Age (Female) | 33.8      | 34.0   | 31.8      |

| HOUSEHOLDS & INCOME | 0.5 MILES | 1 MILE    | 1.5 MILES |
|---------------------|-----------|-----------|-----------|
| Total Households    | 692       | 3,705     | 11,460    |
| # of Persons per HH | 2.1       | 2.2       | 2.2       |
| Average HH Income   | \$59,306  | \$62,003  | \$57,396  |
| Average House Value | \$123,201 | \$140,091 | \$133,152 |