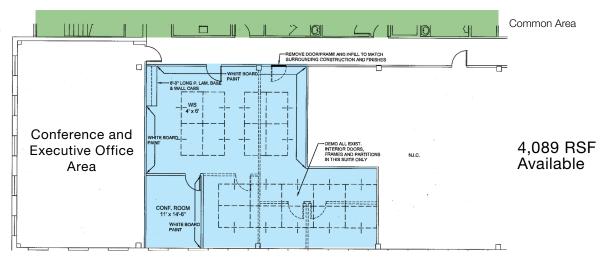

### Availability

- 1st Floor LEASED

  6.624 RSF can subdivide
- 2nd Floor3.571 RSF
- 3rd Floor4,089 RSF

For more information:

Thomas S. Bond

tbond@geisrealty.com (215) 568-1755

Duane Morris Plaza, 30 South 17th Street, Suite 210, Philadelphia, PA

#### 3rd Floor

For more information:

Thomas S. Bond tbond@geisrealty.com (215) 568-1755

Duane Morris Plaza // 30 South 17th Street, Suite 210, Philadelphia, PA 19103 // (215) 568-7222 Tel // (215) 568-5043 Fax // geisrealty.com