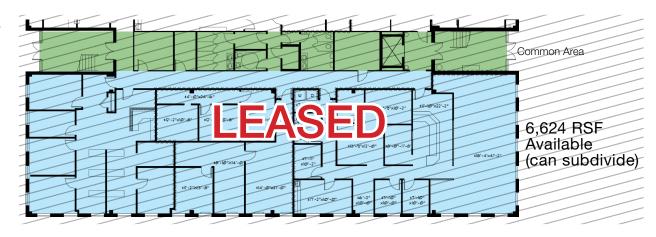

### Availability

- 1st Floor LEASED

  6.624 RSF can subdivide
- 2nd Floor3.571 RSF
- 3rd Floor4,089 RSF

For more information:

Thomas S. Bond

tbond@geisrealty.com (215) 568-1755

Duane Morris Plaza, 30 South 17th Street, Suite 210, Philadelphia, PA

### Office/Medical Space Available

1st Floor