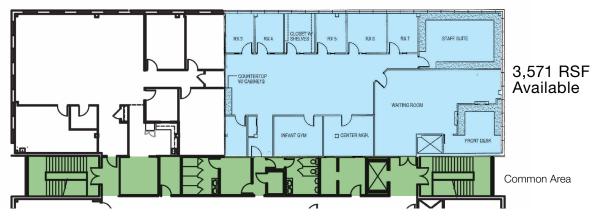

### Availability

- 1st Floor LEASED

  6.624 RSF can subdivide
- 2nd Floor3.571 RSF
- 3rd Floor4,089 RSF

For more information:

Thomas S. Bond

tbond@geisrealty.com (215) 568-1755

Duane Morris Plaza, 30 South 17th Street, Suite 210, Philadelphia, PA

#### 2nd Floor