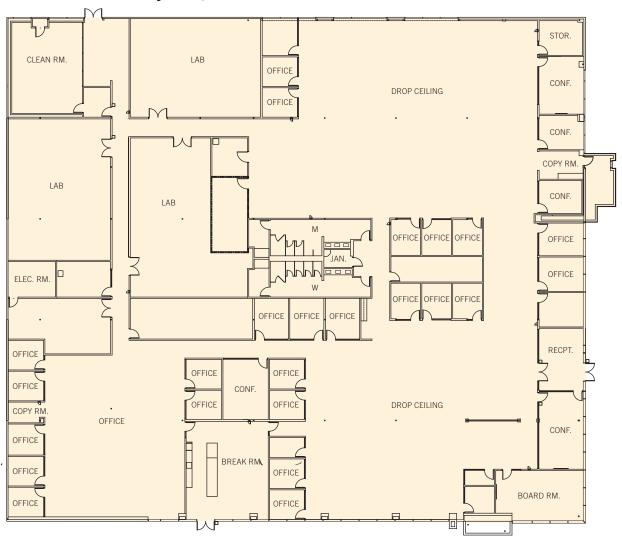

### 3300 Tannery Way/3600 Peterson Way, Santa Clara

3300 Tannery Way: 41,420 sf

The information contained herein has been obtained from sources we deem reliable. We have no reason to doubt its accuracy, but we do not guarantee it. All information should be verified prior to lease.

#### 3300 Tannery Way

Floor plans may not be to scale. The information contained herein has been obtained from sources we deem reliable. We have no reason to doubt its accuracy, but we do not guarantee it. All information should be verified prior to lease.