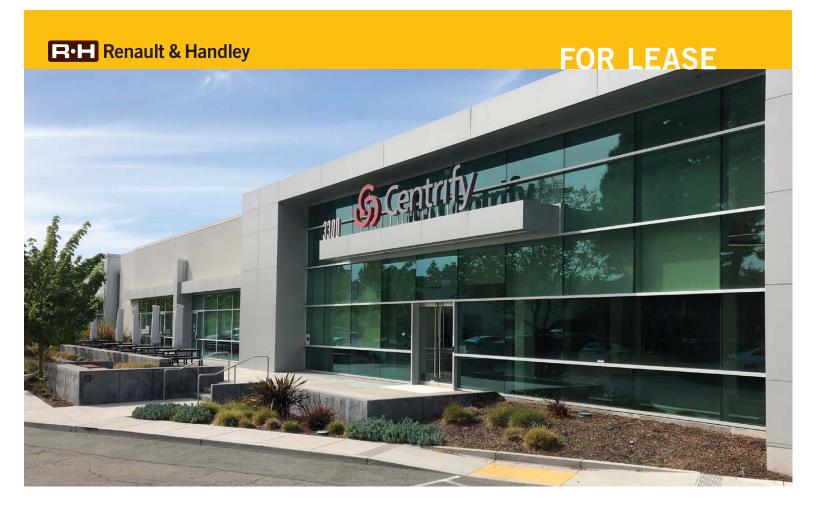

### 3300 Tannery Way/3600 Peterson Way, Santa Clara

- Divisible to 34,421 sf and 41,420 sf
- · Building and interiors recently renovated
- Mix of drop and open ceiling with Title 24 upgrades
- · Large kitchen and break area, with adjacent outdoor patio
- 3,200 amps @277/480V
- Large IDF room with separate A/C
- Over 4/1,000 parking
- Available immediately

Geordie McKee · Dave Conklin 650.321.3040

3300 Tannery Way/3600 Peterson Way, Santa Clara