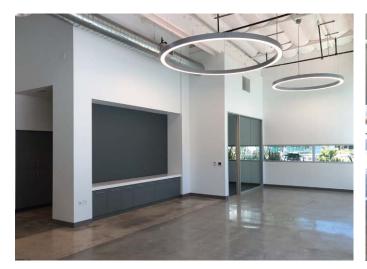

### 3300 Tannery Way/3600 Peterson Way, Santa Clara

- Divisible to 34,421 sf and 41,420 sf
- · Building and interiors recently renovated
- Mix of drop and open ceiling with Title 24 upgrades
- · Large kitchen and break area, with adjacent outdoor patio
- 3,200 amps @277/480V
- Large IDF room with separate A/C
- Over 4/1,000 parking
- Available immediately