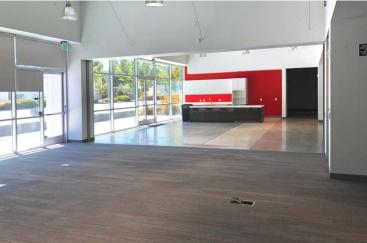

### 3300 Tannery Way/3600 Peterson Way, Santa Clara

- Divisible to 34,421 sf and 41,420 sf
- · Building and interiors recently renovated
- Mix of drop and open ceiling with Title 24 upgrades
- · Large kitchen and break area, with adjacent outdoor patio
- 3,200 amps @277/480V
- Large IDF room with separate A/C
- Over 4/1,000 parking
- Available immediately