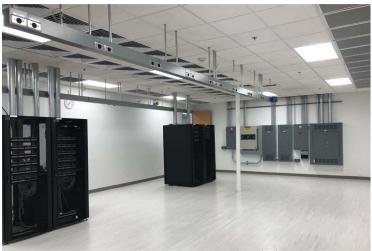

### 3300 Tannery Way/3600 Peterson Way, Santa Clara

- Divisible to 34,421 sf and 41,420 sf
- · Building and interiors recently renovated
- Mix of drop and open ceiling with Title 24 upgrades
- · Large kitchen and break area, with adjacent outdoor patio
- 3,200 amps @277/480V
- Large IDF room with separate A/C
- Over 4/1,000 parking
- Available immediately