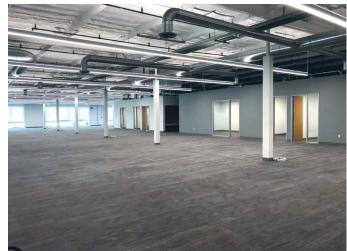

### 3300 Tannery Way/3600 Peterson Way, Santa Clara

- Divisible to 34,421 sf and 41,420 sf
- · Building and interiors recently renovated
- Mix of drop and open ceiling with Title 24 upgrades
- · Large kitchen and break area, with adjacent outdoor patio
- 3,200 amps @277/480V
- Large IDF room with separate A/C
- Over 4/1,000 parking
- Available immediately