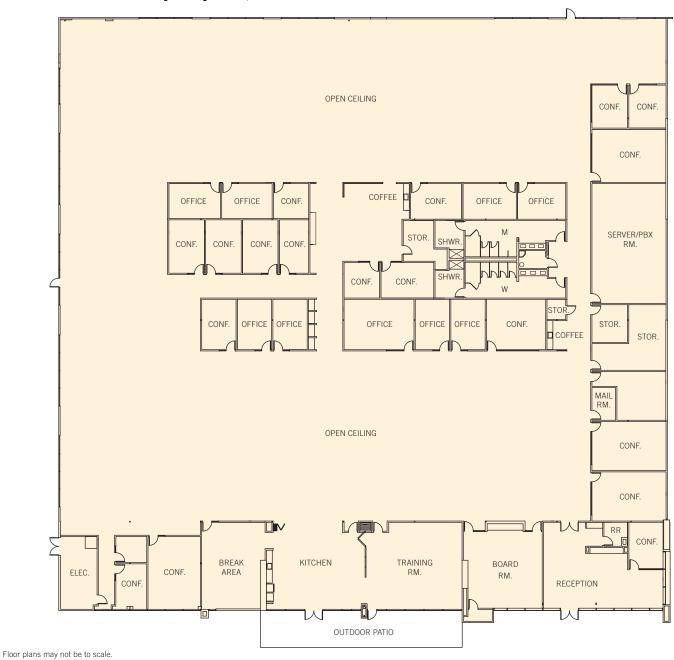

### 3300 Tannery Way/3600 Peterson Way, Santa Clara

3300 Tannery Way: 41,420 sf

The information contained herein has been obtained from sources we deem reliable. We have no reason to doubt its accuracy, but we do not guarantee it. All information should be verified prior to lease.

Geordie McKee · Dave Conklin 650.321.3040

3300 Tannery Way/3600 Peterson Way, Santa Clara

#### 3300 Tannery Way

Floor plans may not be to scale. The information contained herein has been obtained from sources we deem reliable. We have no reason to doubt its accuracy, but we do not guarantee it. All information should be verified prior to lease.

Geordie McKee · Dave Conklin 650.321.3040 Lic. 01036562 Lic. 01257296