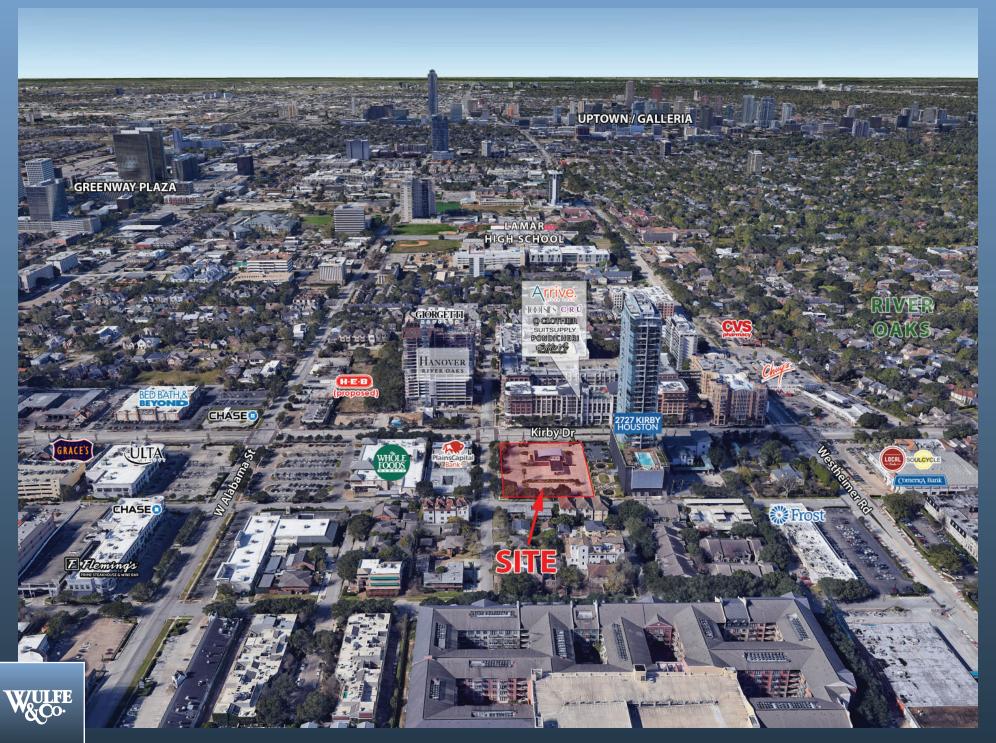

# RETAIL SPACE FOR LEASE

2801 Kirby Dr, Houston, Texas 77098

Available 3rd quarter 2023

| PROPERTY DATA                                              | DEMOGRAPHICS                   |                               |                | CONTACT                                 |  |
|------------------------------------------------------------|--------------------------------|-------------------------------|----------------|-----------------------------------------|--|
| Excellent Upper Kirby location                             |                                | 1 Mile 3 M                    |                |                                         |  |
| <ul> <li>Medical office building with ground</li> </ul>    | Population                     | Radius Rad                    | dius Radius    | Elise Weatherall                        |  |
| floor retail                                               | 2021 Estimate                  | 21,913 195,                   | ,255 516,193   | eweatherall@wulfe.com<br>(713) 621-1714 |  |
| <ul> <li>Located on the northwest corner of</li> </ul>     |                                |                               |                | (710) 021 1714                          |  |
| Kirby Drive and Kipling St                                 | Avg HH Income<br>2021 Estimate | \$176,172 \$164,              | 001 ¢120 702   | Wulfe & Co.                             |  |
| <ul> <li>Up to 20,000 SF of ground floor retail</li> </ul> | 2021 Estimate                  | \$1/0,1/2 \$10 <del>4</del> , | ,021 \$137,703 | 1800 Post Oak Blvd., Suite 400          |  |
| space                                                      | Med Home Value                 |                               |                | Houston, Texas 77056                    |  |
| <ul> <li>Available 3rd quarter 2023</li> </ul>             | 2021 Estimate                  | \$876 586 \$657               | 283 \$551 821  | (713) 621-1700                          |  |