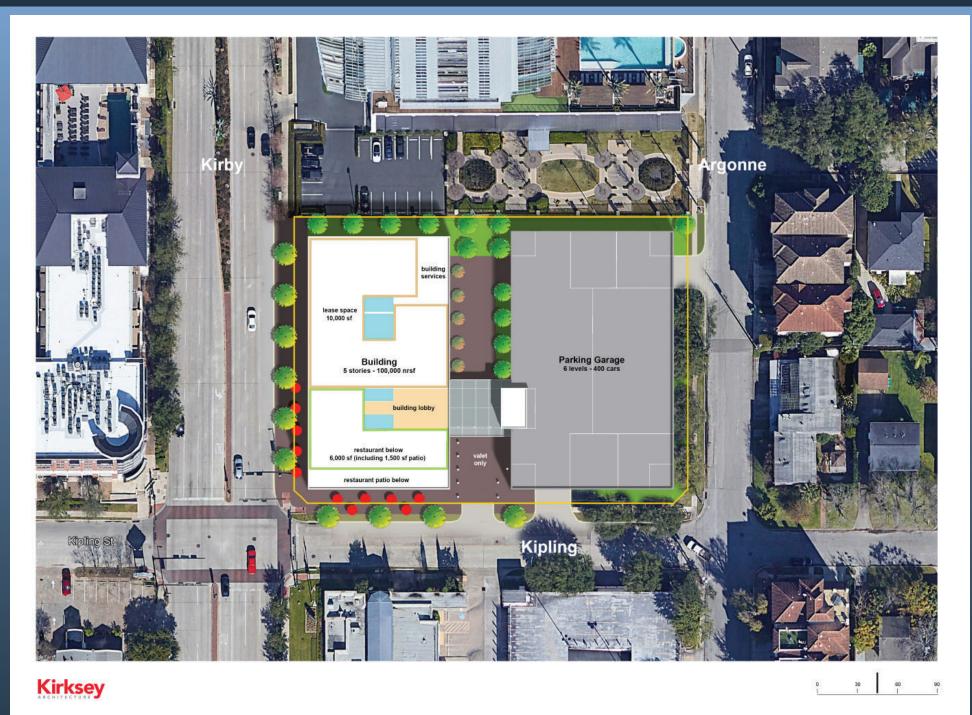

# RETAIL SPACE FOR LEASE

2801 Kirby Dr, Houston, Texas 77098

Available 3rd quarter 2023

| PROPERTY DATA                                              | DEMOGRAPHICS                   |                               |                | CONTACT                                 |  |
|------------------------------------------------------------|--------------------------------|-------------------------------|----------------|-----------------------------------------|--|
| Excellent Upper Kirby location                             |                                | 1 Mile 3 M                    |                |                                         |  |
| <ul> <li>Medical office building with ground</li> </ul>    | Population                     | Radius Rad                    | dius Radius    | Elise Weatherall                        |  |
| floor retail                                               | 2021 Estimate                  | 21,913 195,                   | ,255 516,193   | eweatherall@wulfe.com<br>(713) 621-1714 |  |
| <ul> <li>Located on the northwest corner of</li> </ul>     |                                |                               |                | (710) 021 1714                          |  |
| Kirby Drive and Kipling St                                 | Avg HH Income<br>2021 Estimate | \$176,172 \$164,              | 001 ¢120 702   | Wulfe & Co.                             |  |
| <ul> <li>Up to 20,000 SF of ground floor retail</li> </ul> | 2021 Estimate                  | \$1/0,1/2 \$10 <del>4</del> , | ,021 \$137,703 | 1800 Post Oak Blvd., Suite 400          |  |
| space                                                      | Med Home Value                 |                               |                | Houston, Texas 77056                    |  |
| <ul> <li>Available 3rd quarter 2023</li> </ul>             | 2021 Estimate                  | \$876 586 \$657               | 283 \$551 821  | (713) 621-1700                          |  |

\$876,586 \$657,283 \$551,821

2021 Estimate

NEW M.O.B. OFFICE FOR CLAY M.O.B. @ KIRBY DR. REV ISSUE DATE ISSUE DESCRIPTION 11/30/20 FOR REVIEW 03/15/21 FOR REVIEW 05/17/21 FOR REVIEW COMMERCIAL DESIGN-BUILDERS 1244 N. POST OAK RD . Sulte 200 Houston, TX 77055 Phone (713)789-2529 Fax (713)782-3755 SITE AREA 1.61 ± ACRES LEVEL 1 GSF 20,000 S.F. 21,000 S.F. LEVEL 2 GSF LEVEL 3 GSF 21,000 S.F. LEVEL 4 GSF 21,000 S.F. LEVEL 5 GSF 21,000 S.F. TOTAL GSF 104,000 S.F. LEVEL 1 NRSF 18,951 S.F. LEVEL 2 NRSF 19,951 S.F. LEVEL 3 NRSF 19,951 S.F. LEVEL 4 NRSF 19,951 S.F. LEVEL 5 NRSF 19,951 S.F. TOTAL NRSF 98,755 S.F. REQ. PARKING 380 SPACES 3.5/1000 7 1/2 STORY 26.587 SF PER LEV PARKING GARAGE 403 SPACES 6" CONC. PAVING 6,558 ± S.F. 5" CONC. PAVING 3,424 ± S.F. AMPS 2000 SPRINKLER SYSTEM YES T.O. PARAPET OFFICE 78'-9"