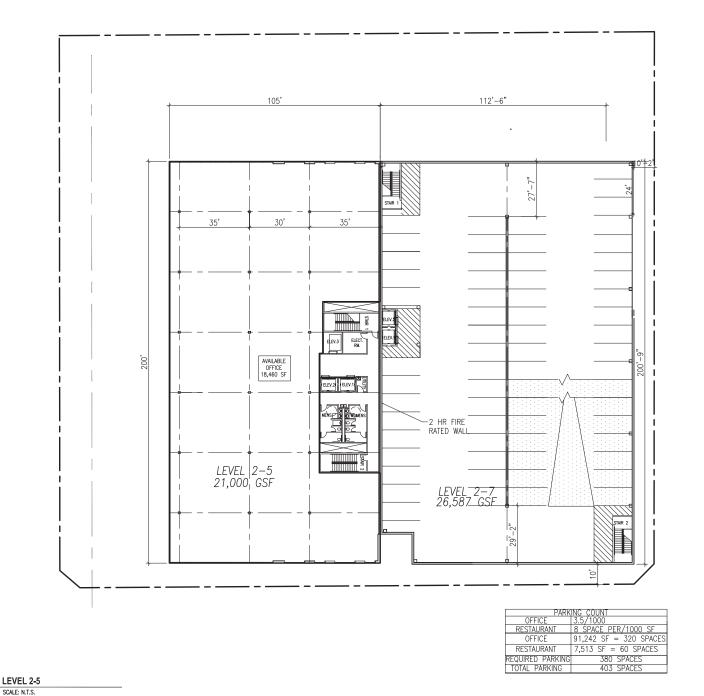

\$876,586 \$657,283 \$551,821

2021 Estimate

NEW M.O.B. OFFICE FOR CLAY M.O.B. @ KIRBY DR. REV ISSUE DATE ISSUE DESCRIPTION 11/30/20 FOR REVIEW 03/15/21 FOR REVIEW 05/17/21 FOR REVIEW COMMERCIAL DESIGN-BUILDERS 1244 N. POST OAK RD . Sulte 200 Houston, TX 77055 Phone (713)789-2529 Fax (713)782-3755 SITE AREA 1.61 ± ACRES LEVEL 1 GSF 20,000 S.F. 21,000 S.F. LEVEL 2 GSF LEVEL 3 GSF 21,000 S.F. LEVEL 4 GSF 21,000 S.F. LEVEL 5 GSF 21,000 S.F. TOTAL GSF 104,000 S.F. LEVEL 1 NRSF 18,951 S.F. LEVEL 2 NRSF 19,951 S.F. LEVEL 3 NRSF 19,951 S.F. LEVEL 4 NRSF 19,951 S.F. LEVEL 5 NRSF 19,951 S.F. TOTAL NRSF 98,755 S.F. REQ. PARKING 380 SPACES 3.5/1000 7 1/2 STORY 26.587 SF PER LEV PARKING GARAGE 403 SPACES 6" CONC. PAVING 6,558 ± S.F. 5" CONC. PAVING 3,424 ± S.F. AMPS 2000 SPRINKLER SYSTEM YES T.O. PARAPET OFFICE 78'-9"

SHEET LEVEL 2-5