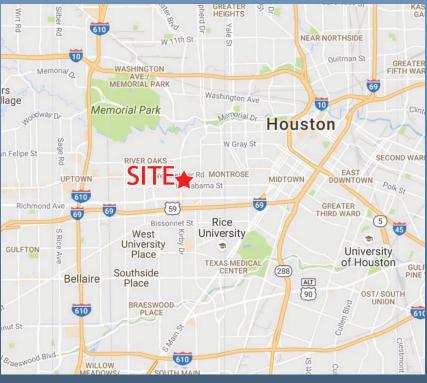

# RETAIL SPACE FOR LEASE

2801 Kirby Dr, Houston, Texas 77098

Available 3rd quarter 2023

| PROPERTY DATA                                              | DEMOGRAPHICS                   |                               |                | CONTACT                                 |  |
|------------------------------------------------------------|--------------------------------|-------------------------------|----------------|-----------------------------------------|--|
| Excellent Upper Kirby location                             |                                | 1 Mile 3 M                    |                |                                         |  |
| <ul> <li>Medical office building with ground</li> </ul>    | Population                     | Radius Rad                    | dius Radius    | Elise Weatherall                        |  |
| floor retail                                               | 2021 Estimate                  | 21,913 195,                   | ,255 516,193   | eweatherall@wulfe.com<br>(713) 621-1714 |  |
| <ul> <li>Located on the northwest corner of</li> </ul>     |                                |                               |                | (710) 021 1714                          |  |
| Kirby Drive and Kipling St                                 | Avg HH Income<br>2021 Estimate | \$176,172 \$164,              | 001 ¢120 702   | Wulfe & Co.                             |  |
| <ul> <li>Up to 20,000 SF of ground floor retail</li> </ul> | 2021 Estimate                  | \$1/0,1/2 \$10 <del>4</del> , | ,021 \$137,703 | 1800 Post Oak Blvd., Suite 400          |  |
| space                                                      | Med Home Value                 |                               |                | Houston, Texas 77056                    |  |
| <ul> <li>Available 3rd quarter 2023</li> </ul>             | 2021 Estimate                  | \$876 586 \$657               | 283 \$551 821  | (713) 621-1700                          |  |