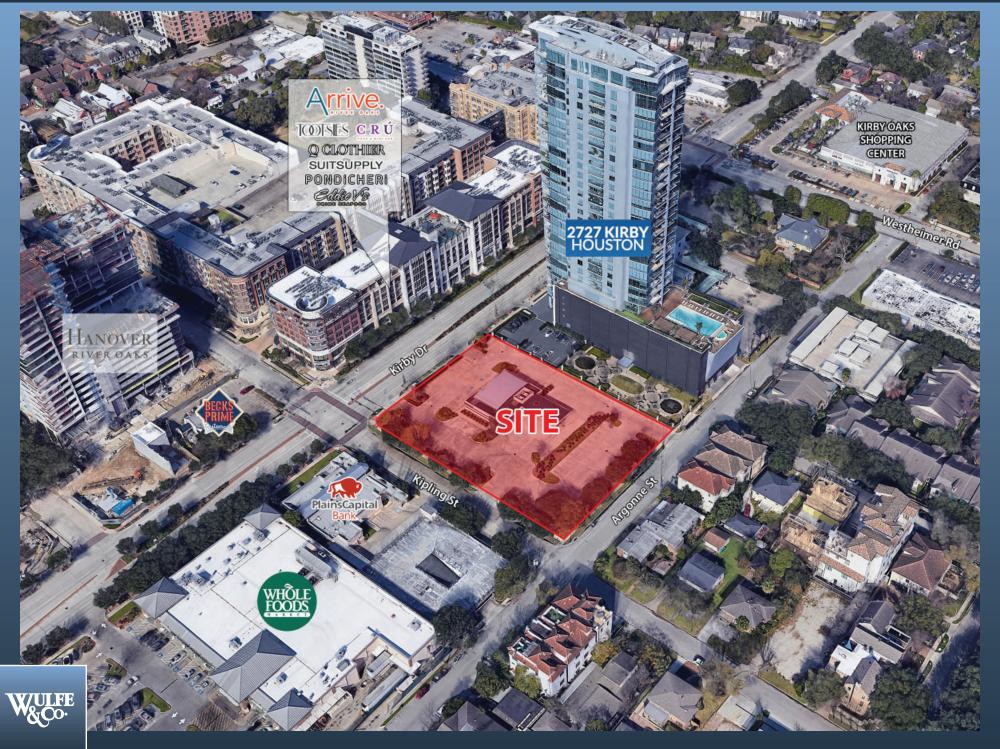

# RETAIL SPACE FOR LEASE

2801 Kirby Dr, Houston, Texas 77098

Available 3rd quarter 2023

| PROPERTY DATA                                              | DEMOGRAPHICS                   |                               |                | CONTACT                                 |  |
|------------------------------------------------------------|--------------------------------|-------------------------------|----------------|-----------------------------------------|--|
| Excellent Upper Kirby location                             |                                | 1 Mile 3 M                    |                |                                         |  |
| <ul> <li>Medical office building with ground</li> </ul>    | Population                     | Radius Rad                    | dius Radius    | Elise Weatherall                        |  |
| floor retail                                               | 2021 Estimate                  | 21,913 195,                   | ,255 516,193   | eweatherall@wulfe.com<br>(713) 621-1714 |  |
| <ul> <li>Located on the northwest corner of</li> </ul>     |                                |                               |                | (710) 021 1714                          |  |
| Kirby Drive and Kipling St                                 | Avg HH Income<br>2021 Estimate | \$176,172 \$164,              | 001 ¢120 702   | Wulfe & Co.                             |  |
| <ul> <li>Up to 20,000 SF of ground floor retail</li> </ul> | 2021 Estimate                  | \$1/0,1/2 \$10 <del>4</del> , | ,021 \$137,703 | 1800 Post Oak Blvd., Suite 400          |  |
| space                                                      | Med Home Value                 |                               |                | Houston, Texas 77056                    |  |
| <ul> <li>Available 3rd quarter 2023</li> </ul>             | 2021 Estimate                  | \$876 586 \$657               | 283 \$551 821  | (713) 621-1700                          |  |