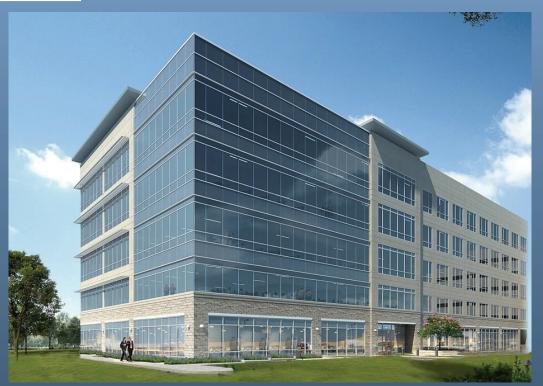

# RETAIL SPACE FOR LEASE

2801 Kirby Dr, Houston, Texas 77098

Available 3rd quarter 2023

| PROPERTY DATA                                              | DEMOGRAPHICS                   |                               |                | CONTACT                                 |  |
|------------------------------------------------------------|--------------------------------|-------------------------------|----------------|-----------------------------------------|--|
| Excellent Upper Kirby location                             |                                | 1 Mile 3 M                    |                |                                         |  |
| <ul> <li>Medical office building with ground</li> </ul>    | Population                     | Radius Rad                    | dius Radius    | Elise Weatherall                        |  |
| floor retail                                               | 2021 Estimate                  | 21,913 195,                   | ,255 516,193   | eweatherall@wulfe.com<br>(713) 621-1714 |  |
| <ul> <li>Located on the northwest corner of</li> </ul>     |                                |                               |                | (710) 021 1714                          |  |
| Kirby Drive and Kipling St                                 | Avg HH Income<br>2021 Estimate | \$176,172 \$164,              | 001 ¢120 702   | Wulfe & Co.                             |  |
| <ul> <li>Up to 20,000 SF of ground floor retail</li> </ul> | 2021 Estimate                  | \$1/0,1/2 \$10 <del>4</del> , | ,021 \$137,703 | 1800 Post Oak Blvd., Suite 400          |  |
| space                                                      | Med Home Value                 |                               |                | Houston, Texas 77056                    |  |
| <ul> <li>Available 3rd quarter 2023</li> </ul>             | 2021 Estimate                  | \$876 586 \$657               | 283 \$551 821  | (713) 621-1700                          |  |

\$876,586 \$657,283 \$551,821

2021 Estimate

NEW M.O.B. OFFICE FOR CLAY M.O.B. @ KIRBY DR. REV ISSUE DATE ISSUE DESCRIPTION 11/30/20 FOR REVIEW 03/15/21 FOR REVIEW 05/17/21 FOR REVIEW COMMERCIAL DESIGN-BUILDERS 1244 N. POST OAK RD . Sulte 200 Houston, TX 77055 Phone (713)789-2529 Fax (713)782-3755 SITE AREA 1.61 ± ACRES LEVEL 1 GSF 20,000 S.F. 21,000 S.F. LEVEL 2 GSF LEVEL 3 GSF 21,000 S.F. LEVEL 4 GSF 21,000 S.F. LEVEL 5 GSF 21,000 S.F. TOTAL GSF 104,000 S.F. LEVEL 1 NRSF 18,951 S.F. LEVEL 2 NRSF 19,951 S.F. LEVEL 3 NRSF 19,951 S.F. LEVEL 4 NRSF 19,951 S.F. LEVEL 5 NRSF 19,951 S.F. TOTAL NRSF 98,755 S.F. REQ. PARKING 380 SPACES 3.5/1000 7 1/2 STORY 26.587 SF PER LEV PARKING GARAGE 403 SPACES 6" CONC. PAVING 6,558 ± S.F. 5" CONC. PAVING 3,424 ± S.F. AMPS 2000 SPRINKLER SYSTEM YES T.O. PARAPET OFFICE 78'-9"