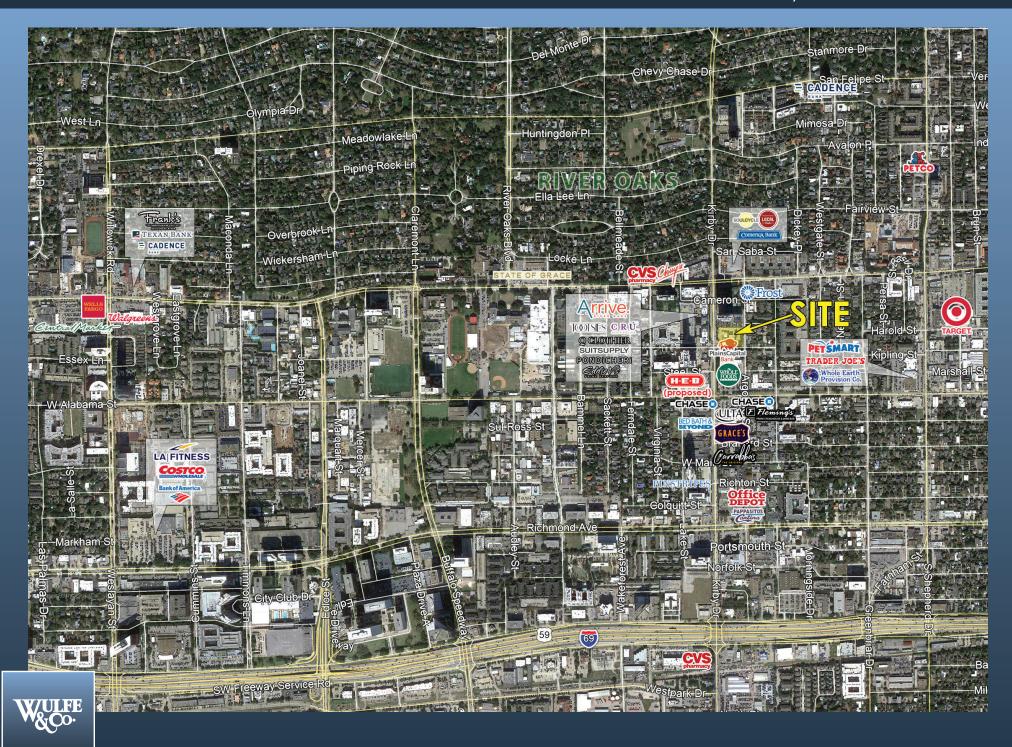

# RETAIL SPACE FOR LEASE

2801 Kirby Dr, Houston, Texas 77098

Available 3rd quarter 2023

| PROPERTY DATA                                              | DEMOGRAPHICS                   |                               |                | CONTACT                                 |  |
|------------------------------------------------------------|--------------------------------|-------------------------------|----------------|-----------------------------------------|--|
| Excellent Upper Kirby location                             |                                | 1 Mile 3 M                    |                |                                         |  |
| <ul> <li>Medical office building with ground</li> </ul>    | Population                     | Radius Rad                    | dius Radius    | Elise Weatherall                        |  |
| floor retail                                               | 2021 Estimate                  | 21,913 195,                   | ,255 516,193   | eweatherall@wulfe.com<br>(713) 621-1714 |  |
| <ul> <li>Located on the northwest corner of</li> </ul>     |                                |                               |                | (710) 021 1714                          |  |
| Kirby Drive and Kipling St                                 | Avg HH Income<br>2021 Estimate | \$176,172 \$164,              | 001 ¢120 702   | Wulfe & Co.                             |  |
| <ul> <li>Up to 20,000 SF of ground floor retail</li> </ul> | 2021 Estimate                  | \$1/0,1/2 \$10 <del>4</del> , | ,021 \$137,703 | 1800 Post Oak Blvd., Suite 400          |  |
| space                                                      | Med Home Value                 |                               |                | Houston, Texas 77056                    |  |
| <ul> <li>Available 3rd quarter 2023</li> </ul>             | 2021 Estimate                  | \$876 586 \$657               | 283 \$551 821  | (713) 621-1700                          |  |