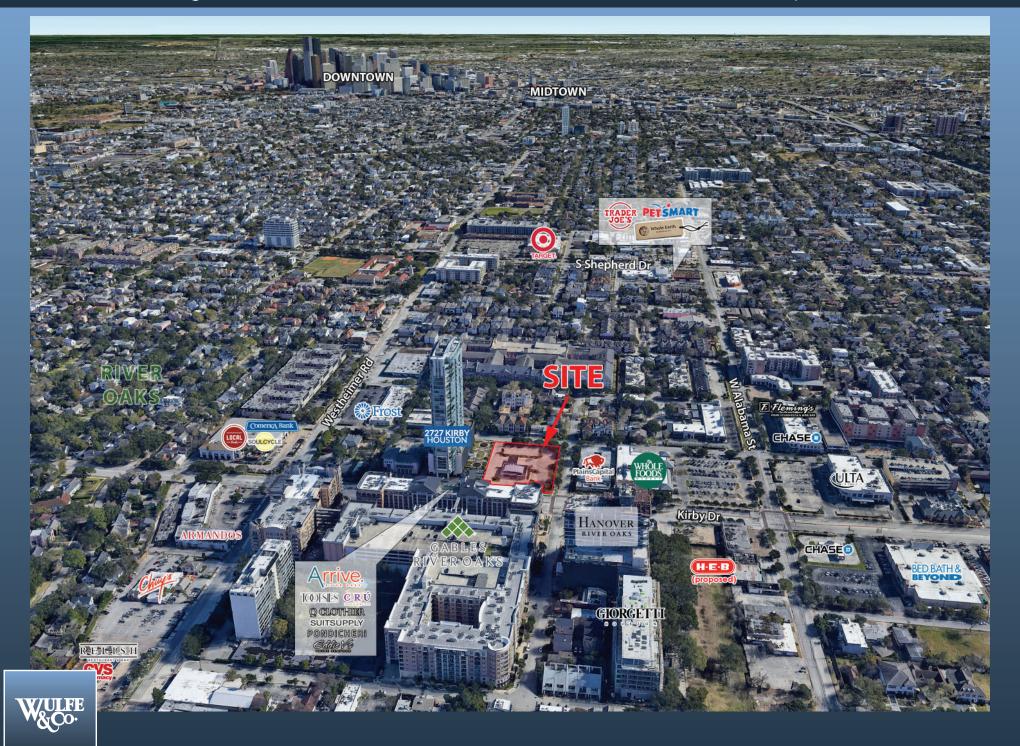

# RETAIL SPACE FOR LEASE

2801 Kirby Dr, Houston, Texas 77098

Available 3rd quarter 2023

| PROPERTY DATA                                              | DEMOGRAPHICS                   |                               |                | CONTACT                                 |  |
|------------------------------------------------------------|--------------------------------|-------------------------------|----------------|-----------------------------------------|--|
| Excellent Upper Kirby location                             |                                | 1 Mile 3 M                    |                |                                         |  |
| <ul> <li>Medical office building with ground</li> </ul>    | Population                     | Radius Rad                    | dius Radius    | Elise Weatherall                        |  |
| floor retail                                               | 2021 Estimate                  | 21,913 195,                   | ,255 516,193   | eweatherall@wulfe.com<br>(713) 621-1714 |  |
| <ul> <li>Located on the northwest corner of</li> </ul>     |                                |                               |                | (710) 021 1714                          |  |
| Kirby Drive and Kipling St                                 | Avg HH Income<br>2021 Estimate | \$176,172 \$164,              | 001 ¢120 702   | Wulfe & Co.                             |  |
| <ul> <li>Up to 20,000 SF of ground floor retail</li> </ul> | 2021 Estimate                  | \$1/0,1/2 \$10 <del>4</del> , | ,021 \$137,703 | 1800 Post Oak Blvd., Suite 400          |  |
| space                                                      | Med Home Value                 |                               |                | Houston, Texas 77056                    |  |
| <ul> <li>Available 3rd quarter 2023</li> </ul>             | 2021 Estimate                  | \$876 586 \$657               | 283 \$551 821  | (713) 621-1700                          |  |