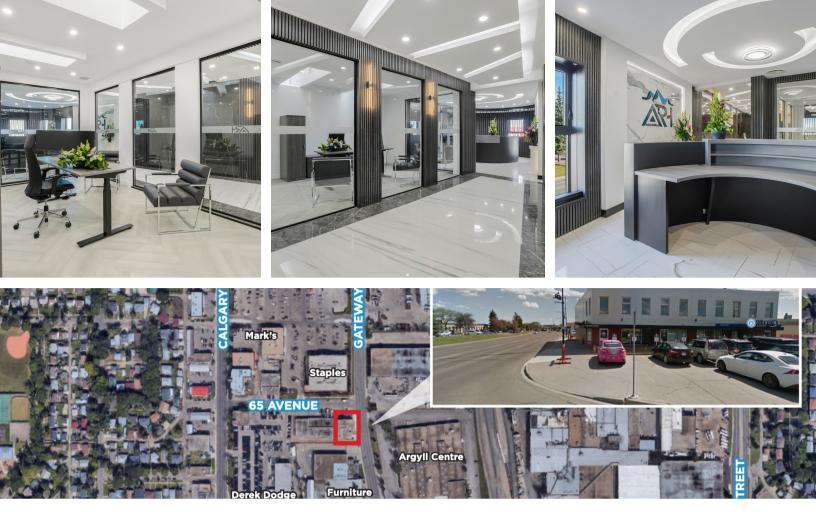

## FOR LEASE

**Max**Well

Central

- Fully fixtured Office & Retail Spaces Available Immediately
- Attractive gross lease rates
- Fully Renovated Property
- Surrounded by established tenants such as Staples, Crystal Glass, Home Depot
- Perfectly suited for Health/Medical & Professional Services, Quick Service Restaurants & Coffee shops

## **PROPERTY DETAILS**

Municipal: 10303 65 Ave, Edmonton AB

**Space Type:** General Retail/ Professional Services

(780) 935-5110

**Possession:** 15 days

Zoning: DC1

Unit Size: 1200 sqft- 5000 sqft

Site Area: 0.2 acres