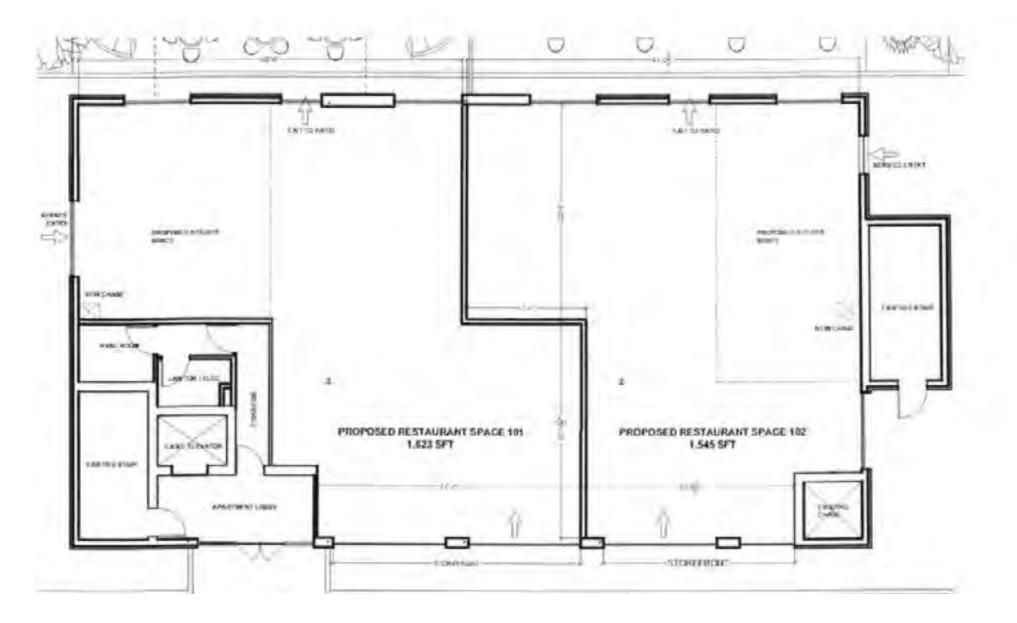

a rare drive-thru component. The 1st floor space is conveniently situated below brand-new residential apartments with excellent visibility along Richmond Road. The property is within walking distance to the main campus of William & Mary, the football stadium, and the bulk of student housing. The property is less than a mile from Colonial Williamsburg, and less than five miles to other top tourist destinations like Jamestown, Yorktown, Busch Gardens, and Water Country USA.

### 3,168 SF Space Available For Lease

George Fox Executive Vice President +1 757 217 1898 george.fox@colliers.com

Steve Weinstein

Associate +1 757 640 8238 steve.weinstein@colliers.com

> Colliers 150 W. Main Street Suite 1100 Norfolk, VA 23510 Main: +1 757 490 3300 colliers.com



Accelerating success.

Site Plan



# Property Photos











## Aerial (Southwest)



W&M RICHMOND HALL (87 ROOMS)

FRICHMOND RD

### Market Overview



| Demographics             | 1 Mile   | 3 Mile    | 5 Mile    |
|--------------------------|----------|-----------|-----------|
| Daytime Population       | 18,117   | 53,174    | 89,091    |
| Total Population         | 9,384    | 40,745    | 79,098    |
| Average Household Income | \$98,292 | \$123,156 | \$130,493 |





### **George Fox**

Executive Vice President +1 757 217 1898 george.fox@colliers.com

### **Steve Weinstein**

Associate +1 757 640 8238 steve.weinstein@colliers.com

#### Colliers

150 W. Main Street Suite 1100 Norfolk, VA 23510 Main: +1 757 490 3300 colliers.com

This document/email has been prepared by Colliers for advertising and general informat