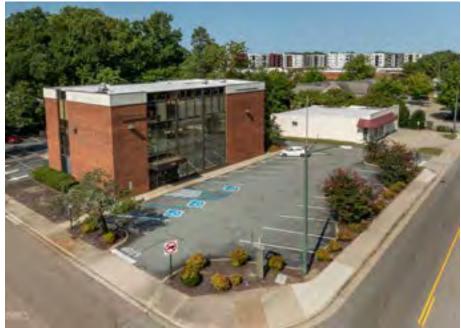

onent. The 1st floor space is conveniently situated below brand-new residential apartments with excellent visibility along Richmond Road. The property is within walking distance to the main campus of William & Mary, the football stadium, and the bulk of student housing. The property is less than a mile from Colonial Williamsburg, and less than five miles to other top tourist destinations like Jamestown, Yorktown, Busch Gardens, and Water Country USA.

### 3,168 SF Space Available For Lease

George Fox Executive Vice President +1 757 217 1898 george.fox@colliers.com

Steve Weinstein

Associate +1 757 640 8238 steve.weinstein@colliers.com

> Colliers 150 W. Main Street Suite 1100 Norfolk, VA 23510 Main: +1 757 490 3300 colliers.com



Accelerating success.

Site Plan



# Property Photos











## Aerial (Southwest)



W&M RICHMOND HALL (87 ROOMS)

FRICHMOND RD

### Market Overview



| Demographics             | 1 Mile   | 3 Mile    | 5 Mile    |
|--------------------------|----------|-----------|-----------|
| Daytime Population       | 18,117   | 53,174    | 89,091    |
| Total Population         | 9,384    | 40,745    | 79,098    |
| Average Household Income | \$98,292 | \$123,156 | \$130,493 |





### **George Fox**

Executive Vice President +1 757 217 1898 george.fox@colliers.com

### **Steve Weinstein**

Associate +1 757 640 8238 steve.weinstein@colliers.com

#### Colliers

150 W. Main Street Suite 1100 Norfolk, VA 23510 Main: +1 757 490 3300 colliers.com

This document/email has been prepared by Colliers for advertising and general information only. Colliers make