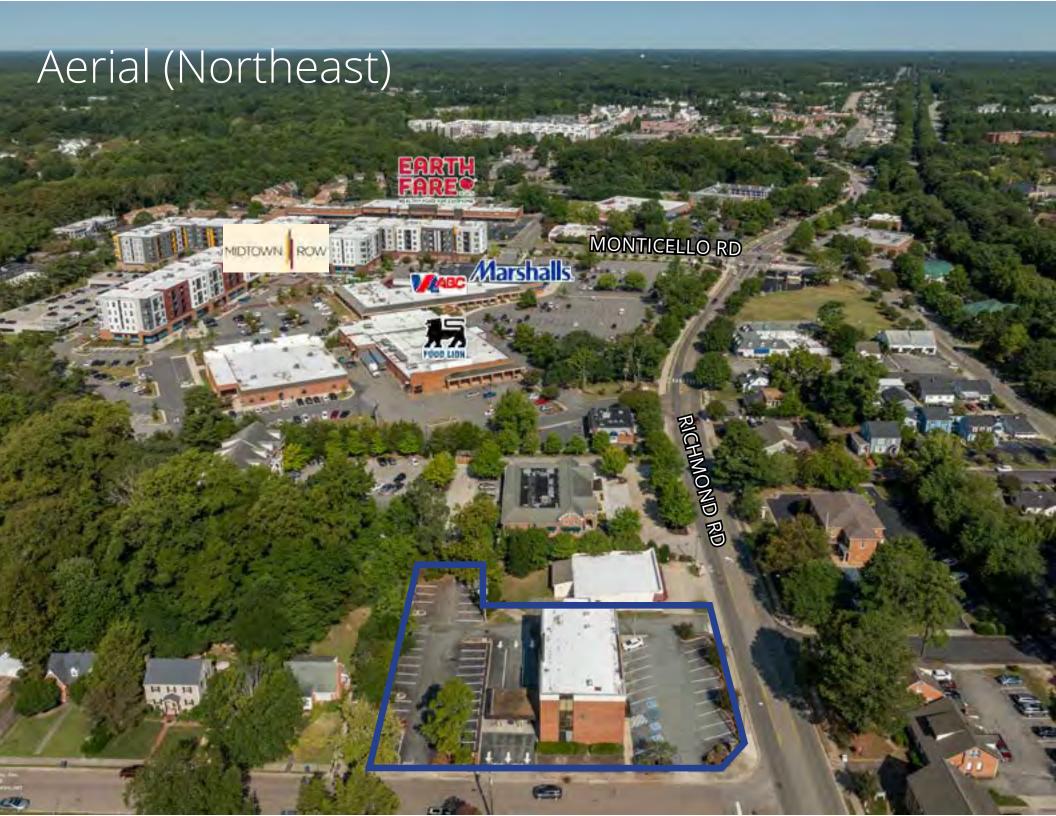

# 1006 Richmond Road Williamsburg, VA

### First floor retail with second floor being redeveloped into apartments

Up to 3,168 sf of retail/office space in a newly renovated building with a rare drive-thru component. The 1st floor space is conveniently situated below brand-new residential apartments with excellent visibility along Richmond Road. The property is within walking distance to the main campus of William & Mary, the football stadium, and the bulk of student housing. The property is less than a mile from Colonial Williamsburg, and less than five miles to other top tourist destinations like Jamestown, Yorktown, Busch Gardens, and Water Country USA.