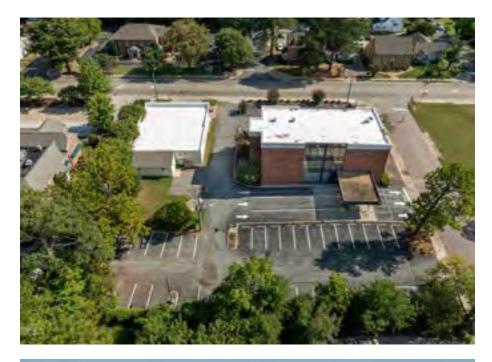

mponent. The 1st floor space is conveniently situated below brand-new residential apartments with excellent visibility along Richmond Road. The property is within walking distance to the main campus of William & Mary, the football stadium, and the bulk of student housing. The property is less than a mile from Colonial Williamsburg, and less than five miles to other top tourist destinations like Jamestown, Yorktown, Busch Gardens, and Water Country USA.

### 3,168 SF Space Available For Lease

George Fox Executive Vice President +1 757 217 1898 george.fox@colliers.com

Steve Weinstein

Associate +1 757 640 8238 steve.weinstein@colliers.com

> Colliers 150 W. Main Street Suite 1100 Norfolk, VA 23510 Main: +1 757 490 3300 colliers.com



Accelerating success.

Site Plan



# Property Photos











## Aerial (Southwest)



W&M RICHMOND HALL (87 ROOMS)

FRICHMOND RD

### Market Overview



| Demographics             | 1 Mile   | 3 Mile    | 5 Mile    |
|--------------------------|----------|-----------|-----------|
| Daytime Population       | 18,117   | 53,174    | 89,091    |
| Total Population         | 9,384    | 40,745    | 79,098    |
| Average Household Income | \$98,292 | \$123,156 | \$130,493 |





### **George Fox**

Executive Vice President +1 757 217 1898 george.fox@colliers.com

### **Steve Weinstein**

Associate +1 757 640 8238 steve.weinstein@colliers.com

#### Colliers

150 W. Main Street Suite 1100 Norfolk, VA 23510 Main: +1 757 490 3300 colliers.com

This document/email has been prepared by Colliers for advertising and general information only. Colliers ma