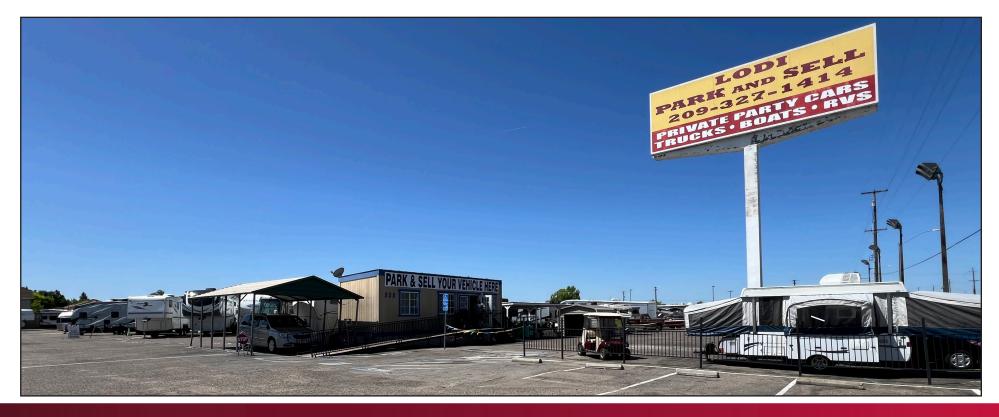

### **FEATURES:**

222 E. Kettleman features 3.55± acres of paved, fenced and lit yard and features additional monument signage. Property is ideal for sales, service and repair businesses with potential for recreational/fitness/sport type applications. Situated close to many local businesses and located near the corner of E. Kettleman Lane (Hwy 12) and S. Stockton Street with convenient access to Highway 99.