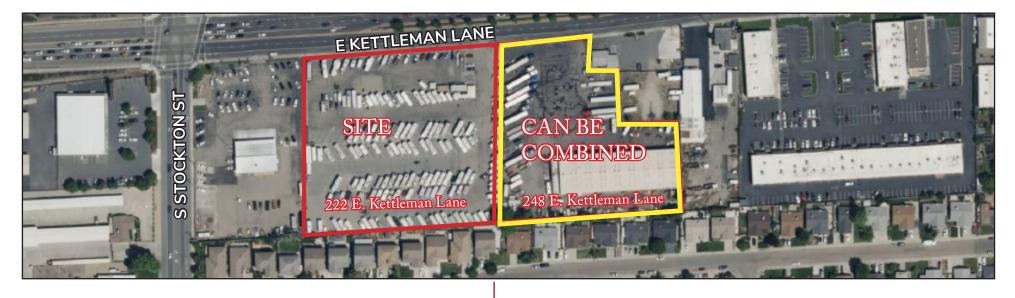

### **OFFERING:**

3.55± Acres, fully fenced, paved, lighted yard. Ideal owner/user/investor opportunity.

Can be combined with the contiguous 24,502± square foot building on 2.51± Acres for a total of 24,502± square feet on 6.06± Acres.

### **FEATURES:**

222 E. Kettleman features 3.55± acres of paved, fenced and lit yard and features additional monument signage. Property is ideal for sales, service and repair businesses with potential for recreational/fitness/sport type applications. Situated close to many local businesses and located near the corner of E. Kettleman Lane (Hwy 12) and S. Stockton Street with convenient access to Highway 99.