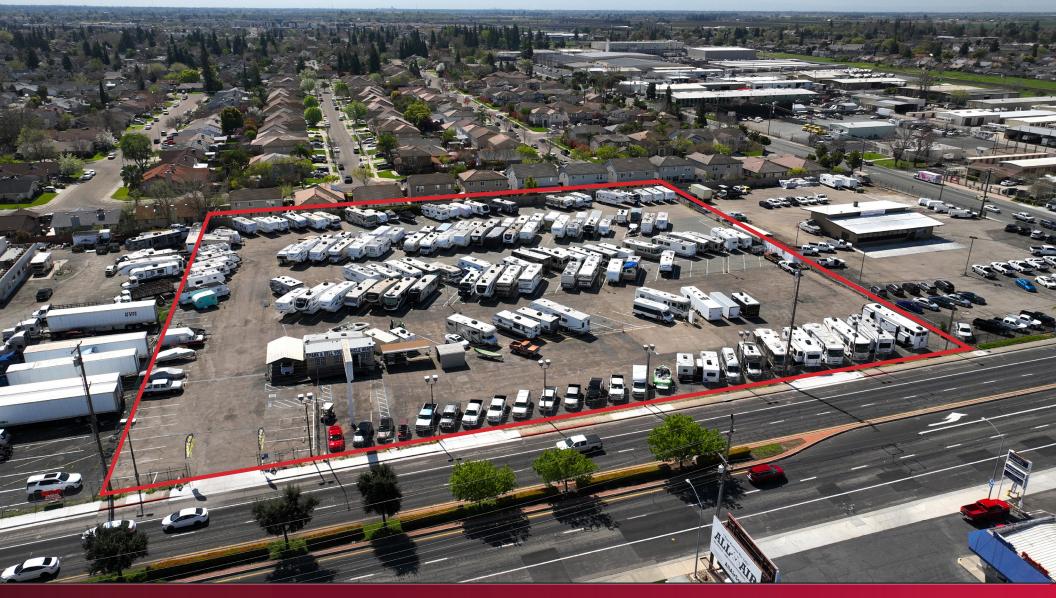

### **OFFERING:**

3.55± Acres, fully fenced, paved, lighted yard. Ideal owner/user/investor opportunity.

Can be combined with the contiguous 24,502± square foot building on 2.51± Acres for a total of 24,502± square feet on 6.06± Acres.

### Jim Martin, SIOR BRE #01214270 jmartin@lee-associates.com D 209.983.4088 C 925.352.6948

LEE &

COMMERCIAL REAL ESTATE SERVICES

ASSOCIATES

222 E. KETTLEMAN LANE | LODI, CA

| LAND AREA: | 3.55± Acres                                                                         |
|------------|-------------------------------------------------------------------------------------|
| APN:       | 062-060-03                                                                          |
| ZONED:     | GC -General Commercial (City of Lodi)                                               |
| YARD:      | Paved/surfaced, fenced/gated perimeter, easy access to/from Hwy 99 @ Kettleman Lane |

### **FEATURES:**

222 E. Kettleman features 3.55± acres of paved, fenced and lit yard and features additional monument signage. Property is ideal for sales, service and repair businesses with potential for recreational/fitness/sport type applications. Situated close to many local businesses and located near the corner of E. Kettleman Lane (Hwy 12) and S. Stockton Street with convenient access to Highway 99.