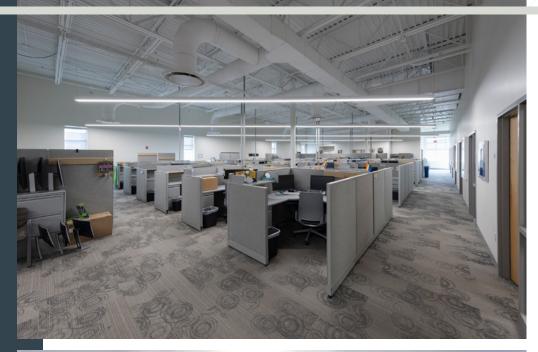

# **BUILDING PHOTOS**

3 / 21650 N 18TH AVE / PHOENIX

#### Currently 100% Office

Prior use was 30% office 70% shop/warehou

Fenced and lit secure yard

14' Clear Height

Built in 2006

600 amps 120/208v (expandable)

Frontage on Deer Valley Road

ose proximity to I-17 & Loop 101