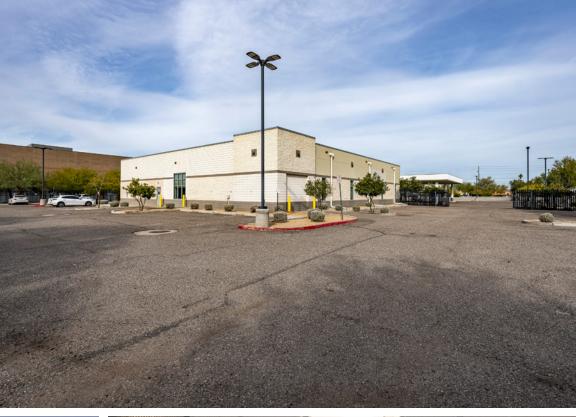

# **BUILDING PHOTOS**

3 / 21650 N 18TH AVE / PHOENIX

### UNIQUE FREESTANDING BUILDING WITH YARD FOR OUTDOOR STORAGE

21650

PHOENIX, AZ 85027

PROGRESSIVE

#### Currently 100% Office

Prior use was 30% office 70% shop/warehou

Fenced and lit secure yard

14' Clear Height

Built in 2006

600 amps 120/208v (expandable)

Frontage on Deer Valley Road

ose proximity to I-17 & Loop 101