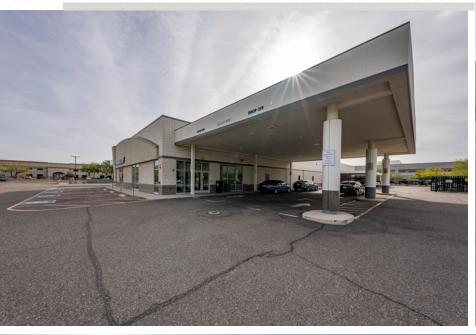

# **BUILDING PHOTOS**

3 / 21650 N 18TH AVE / PHOENIX

#### Currently 100% Office

Prior use was 30% office 70% shop/warehou

Fenced and lit secure yard

14' Clear Height

Built in 2006

600 amps 120/208v (expandable)

Frontage on Deer Valley Road

ose proximity to I-17 & Loop 101