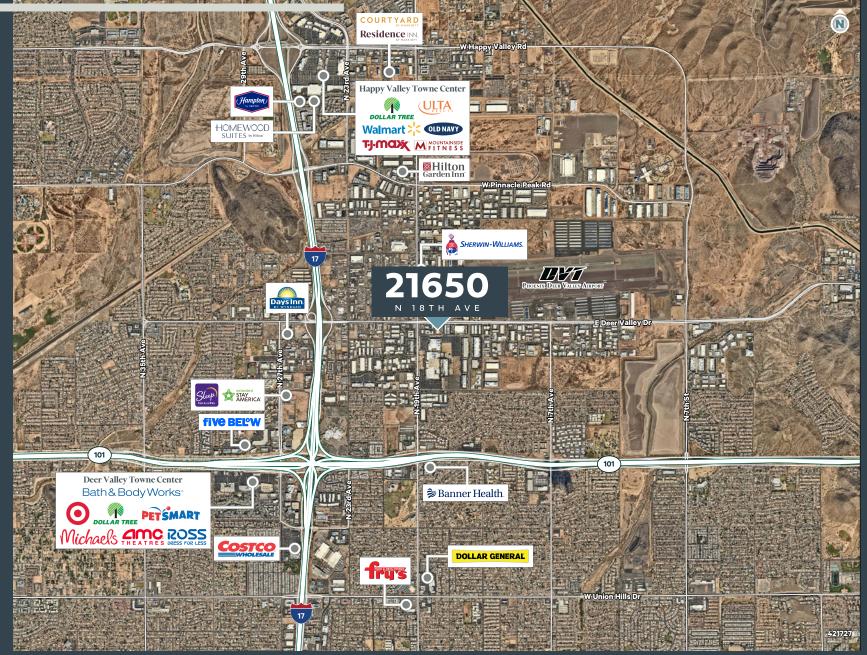

### UNIQUE FREESTANDING BUILDING WITH YARD FOR OUTDOOR STORAGE

21650

PHOENIX, AZ 85027



PROGRESSIVE



## **PROPERTY HIGHLIGHTS**



### A-1 Zoning



#### Currently 100% Office



Prior use was 30% office 70% shop/warehou



Fenced and lit secure yard



14' Clear Height



Built in 2006



600 amps 120/208v (expandable)



Frontage on Deer Valley Road



ose proximity to I-17 & Loop 101







# **BUILDING PHOTOS**





3 / 21650 N 18TH AVE / PHOENIX





### **FLOOR PLANS**







1/1/21650/N/18TH AVE | PHOENI

### OFFICE/CALL CENTER FLOOR PLAN





### **NEARBY AMENITIES**







#### **ANDREW BRIGHAM**

First Vice President +1 602 735 5678 andrew.brigham@cbre.com

#### ASHLEY BROOKS, JR.

Senior Vice President +1 602 735 1758 ashley.brooks@cbre.com



© 2024 CBRE, Inc. All rights reserved. This information has been obtained from sources believed reliable but has not been verified for accuracy or completeness. You should conduct a careful, independent investigation of the property and verify all information. Any reliance on this information is solely at your own risk. CBRE and the CBRE logo are service marks of CBRE, Inc. All other marks displayed on this document are the property of their respective owners, and the use of such logos does not imply any affiliation with or endorsement of CBRE. Photos herein are the property of their respective owners. Use of t