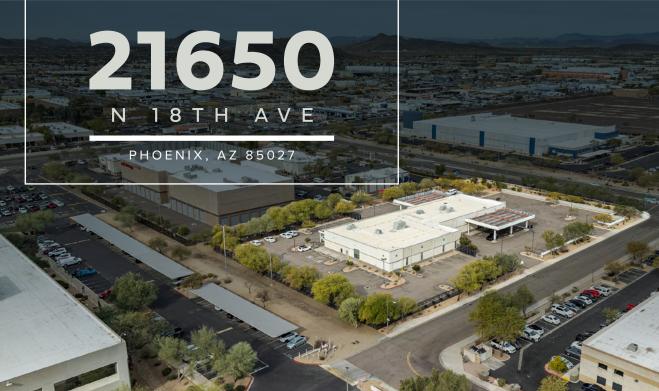

### UNIQUE FREESTANDING BUILDING WITH YARD FOR OUTDOOR STORAGE

21650

PHOENIX, AZ 85027

PROGRESSIVE

#### Currently 100% Office

Prior use was 30% office 70% shop/warehou

Fenced and lit secure yard

14' Clear Height

Built in 2006

600 amps 120/208v (expandable)

Frontage on Deer Valley Road

ose proximity to I-17 & Loop 101