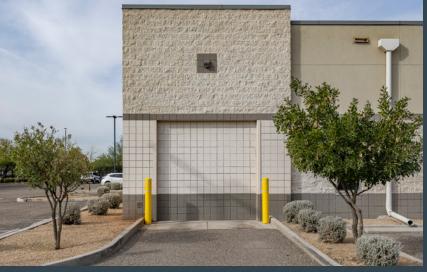

### UNIQUE FREESTANDING BUILDING WITH YARD FOR OUTDOOR STORAGE

21650

PHOENIX, AZ 85027



PROGRESSIVE



## **PROPERTY HIGHLIGHTS**



### A-1 Zoning



#### Currently 100% Office



Prior use was 30% office 70% shop/warehou



Fenced and lit secure yard



14' Clear Height



Built in 2006



600 amps 120/208v (expandable)



Frontage on Deer Valley Road



ose proximity to I-17 & Loop 101







# **BUILDING PHOTOS**





3 / 21650 N 18TH AVE / PHOENIX





### **FLOOR PLANS**







1/1/21650/N/18TH AVE | PHOENI

### OFFICE/CALL CENTER FLOOR PLAN





### **NEARBY AMENITIES**







#### **ANDREW BRIGHAM**

First Vice President +1 602 735 5678 andrew.brigham@cbre.com

#### ASHLEY BROOKS, JR.

Senior Vice President +1 602 735 1758 ashley.brooks@cbre.com



© 2024 CBRE, Inc. All rights reserved. This information has been obtained from sources believed reliable but has not been verified for accuracy or completeness. You should conduct a careful, independent investigation of the property and verify all information. Any reliance on this information is solely at your own risk. CBRE and the CBRE logo are service marks of CBRE, Inc. All other marks displayed on this document are the property of their respective owners, and the use of such logos does not imply any affiliatio