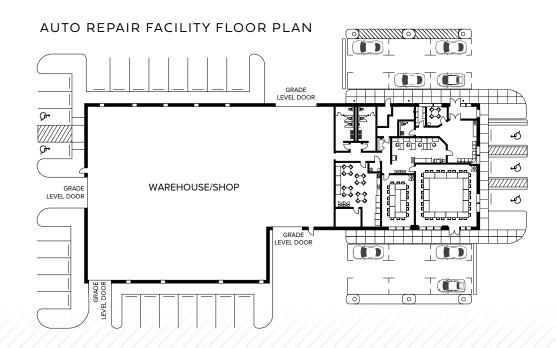

### UNIQUE FREESTANDING BUILDING WITH YARD FOR OUTDOOR STORAGE

21650

PHOENIX, AZ 85027



PROGRESSIVE



## **PROPERTY HIGHLIGHTS**



### A-1 Zoning



#### Currently 100% Office



Prior use was 30% office 70% shop/warehou



Fenced and lit secure yard



14' Clear Height



Built in 2006



600 amps 120/208v (expandable)



Frontage on Deer Valley Road



ose proximity to I-17 & Loop 101







# **BUILDING PHOTOS**





3 / 21650 N 18TH AVE / PHOENIX





### **FLOOR PLANS**







1/1/21650/N/18TH AVE | PHOENI

### OFFICE/CALL CENTER FLOOR PLAN





### **NEARBY AMENITIES**







#### **ANDREW BRIGHAM**

First Vice President +1 602 735 5678 andrew.brigham@cbre.com

#### ASHLEY BROOKS, JR.

Senior Vice President +1 602 735 1758 ashley.brooks@cbre.com



© 2024 CBRE, Inc. All rights reserved. This information has been obtained from sources believed reliable but has not been verified for accuracy or completeness. You should conduct a careful, independent investigation of the property and verify all information. Any reliance on this information is solely at your own risk. CBRE and the CBRE logo are service marks of CBRE, Inc. All other marks displayed on this document are the property of their respective owners, and the use of such logos does not imply any affiliation with or endorsement of CBRE. Photos herein are the property of their