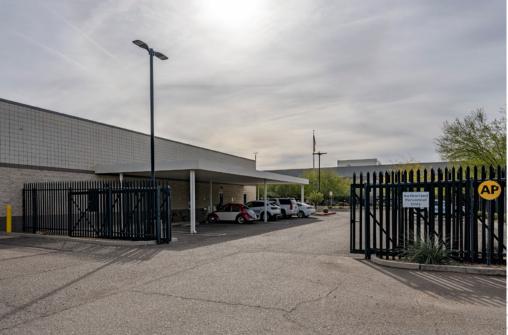

# **BUILDING PHOTOS**

3 / 21650 N 18TH AVE / PHOENIX

#### Currently 100% Office

Prior use was 30% office 70% shop/warehou

Fenced and lit secure yard

14' Clear Height

Built in 2006

600 amps 120/208v (expandable)

Frontage on Deer Valley Road

ose proximity to I-17 & Loop 101