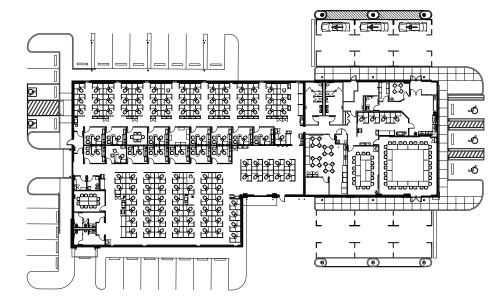

### **FLOOR PLANS**

1/1/21650/N/18TH AVE | PHOENI

### OFFICE/CALL CENTER FLOOR PLAN