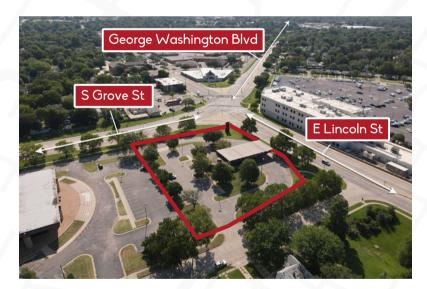

#### PROPERTY DETAILS

Property Size: 3,067 sq. feet

1.42 acres

Sale Price: \$460,000

**Property Type:** Office/Retail **Zoning:** Limited Commercial

Located at the corner of Lincoln and George Washington Blvd., one block from I-135.

## **AREA NEIGHBORS**