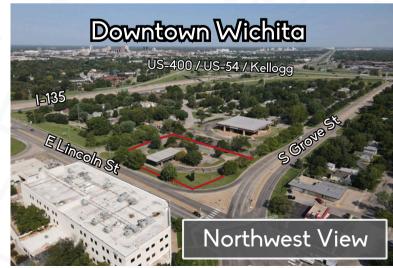

#### PROPERTY DETAILS

Property Size: 3,067 sq. feet

1.42 acres

Sale Price: \$460,000

**Property Type:** Office/Retail **Zoning:** Limited Commercial

Located at the corner of Lincoln and George Washington Blvd., one block from I-135.