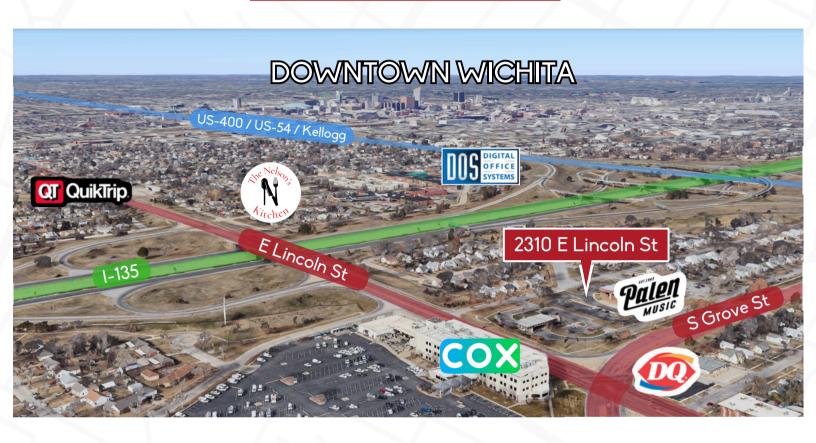

CIAL BUILDING

2310 E Lincoln St. Wichita, KS 67211





#### PROPERTY DETAILS

Property Size: 3,067 sq. feet

1.42 acres

Sale Price: \$460,000

**Property Type:** Office/Retail **Zoning:** Limited Commercial

Located at the corner of Lincoln and George Washington Blvd., one block from I-135.



#### Don Arnold

316.651.7765

316.263.7242

don@streetcommercial.com



Formerly a bank and a funeral home, the property offers three access entries, a circle drive with a portico at the main entrance, and ample parking. Inside there is a reception area, showing rooms, a chapel, offices, restrooms, and much more.

## FOR SALE: COMMERCIAL BUILDING

2310 E Lincoln St, Wichita, KS 67211















#### FOR SALE: COMMERCIAL BUILDING

2310 E Lincoln St. Wichita, KS 67211



## **AREA NEIGHBORS**



# AREA DEMOGRAPHICS



DAILY TRAFFIC

**G WASHINGTON** 9.350

**POPULATION** (3 MILES)

104.856



TOTAL EMPLOYED (5 MILES)

99.433



MEDIAN AGE (5 MILES)

34.4



**AVERAGE HH** INCOME (5 MILES)

\$71.547