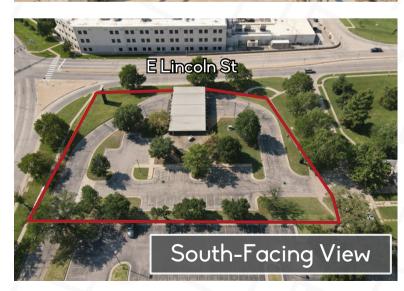

#### PROPERTY DETAILS

Property Size: 3,067 sq. feet

1.42 acres

Sale Price: \$460,000

**Property Type:** Office/Retail **Zoning:** Limited Commercial

Located at the corner of Lincoln and George Washington Blvd., one block from I-135.