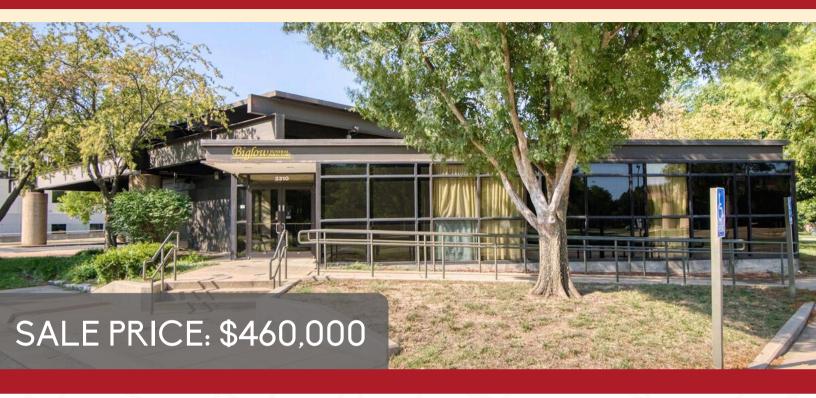

#### FOR SALE: COMMERCIAL BUILDING

2310 E Lincoln St. Wichita, KS 67211

#### PROPERTY DETAILS

Property Size: 3,067 sq. feet

1.42 acres

Sale Price: \$460,000

**Property Type:** Office/Retail **Zoning:** Limited Commercial

Located at the corner of Lincoln and George Washington Blvd., one block from I-135.