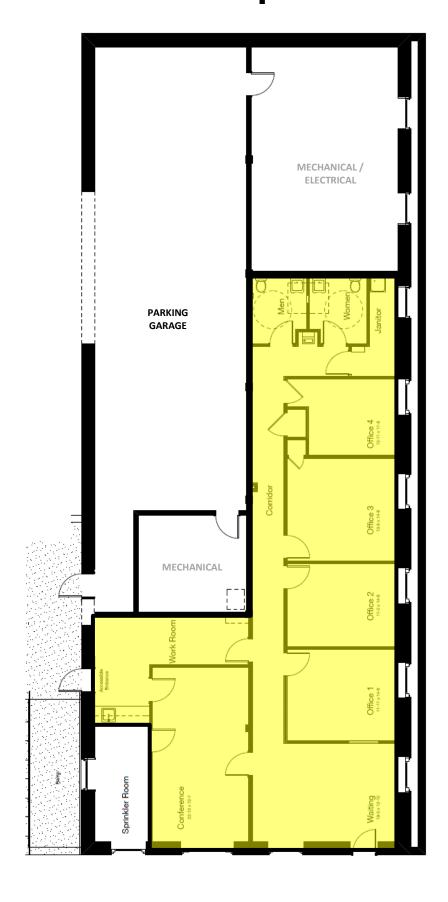

# Floor plan

### **PROPERTY SUMMARY**

Available Space Office

Office / Medical 2,108 sq. ft.