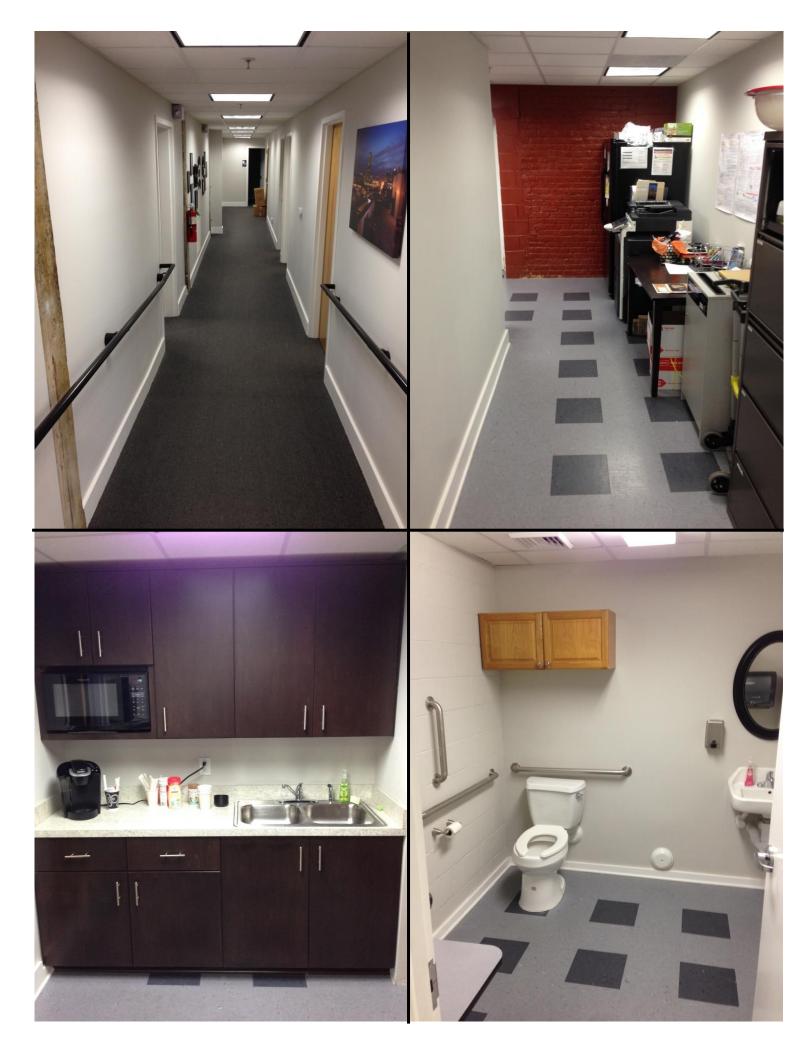

### **PROPERTY FEATURES**

- ► Four private offices, conference room, reception area, work room, dual restrooms, storage
- ► Abundant natural light, tall windows in every office, reception and conference room
- Access to property amenities, rooftop pool, lounge and 24-hour fitness center
- Architectural details, exposed brick and wood beams
- Professionally-managed by local, on-site property management firm
- ▶ Off-street parking available, garage and surface lot
- ► Central location with excellent access to main interstates I-95, I-64 and I-195

## In the heart of Richmond's Shockoe Bottom...

The Dill Building is a historic warehouse transformed into a beautiful mixed-use community of 53 luxury apartments and one street level office suite with dedicated, off-street parking. Once the tobacco headquarters of the South, Shockoe Bottom is now home to urban, loft-style apartment homes, trendy shops and is just steps away from the riverfront and Canal Walk.