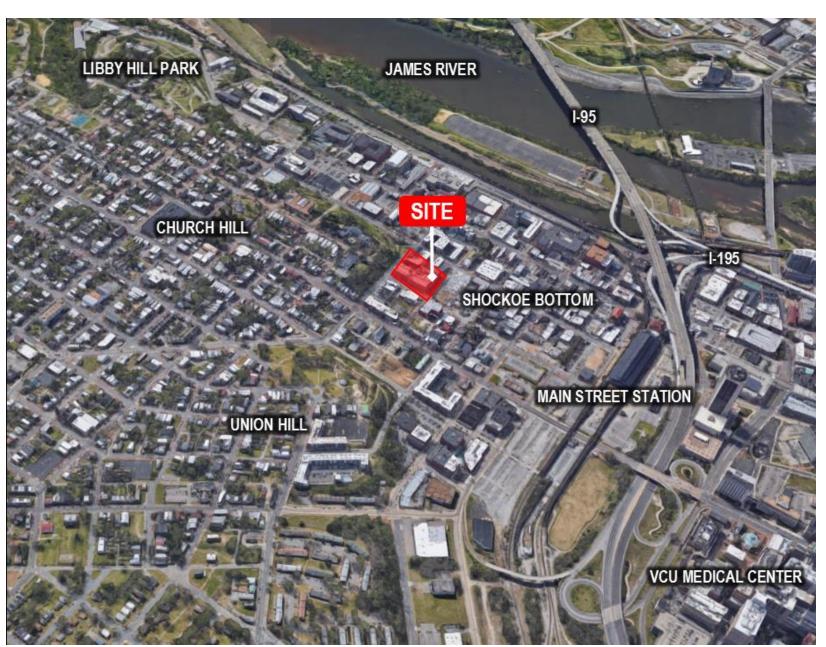

t access to main interstates I-95, I-64 and I-195

### **PROPERTY SUMMARY**

Available Space Office

Office / Medical 2,108 sq. ft.

## In the heart of Richmond's Shockoe Bottom...

The Dill Building is a historic warehouse transformed into a beautiful mixed-use community of 53 luxury apartments and one street level office suite with dedicated, off-street parking. Once the tobacco headquarters of the South, Shockoe Bottom is now home to urban, loft-style apartment homes, trendy shops and is just steps away from the riverfront and Canal Walk.

#### **PROPERTY CONTACT**

Sean Eichert, (804) 419-2295 seichert@plusmgt.com, www.plusmgt.com

Plus Management, LLC 13281 River's Bend Blvd, Suite 201, Chester, VA 23836

# Floor plan



## **Aerial Map**

2020 E. Franklin Street, Richmond, VA 23223