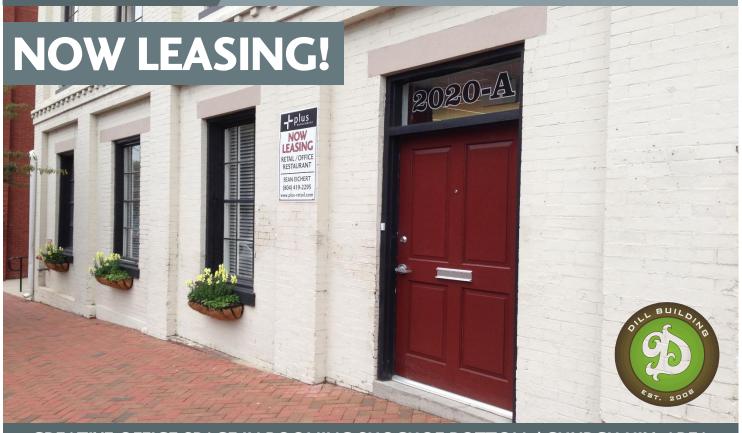

## HISTORIC DILL BUILDING

2020-A E. FRANKLIN STREET RICHMOND, VA 23223

**CREATIVE OFFICE SPACE IN BOOMING SHOCKOE BOTTOM / CHURCH HILL AREA** 

## In the heart of Richmond's Shockoe Bottom...

The Dill Building is a historic warehouse transformed into a beautiful mixed-use community of 53 luxury apartments and one street level office suite with dedicated, off-street parking. Once the tobacco headquarters of the South, Shockoe Bottom is now home to urban, loft-style apartment homes, trendy shops and is just steps away from the riverfront and Canal Walk.