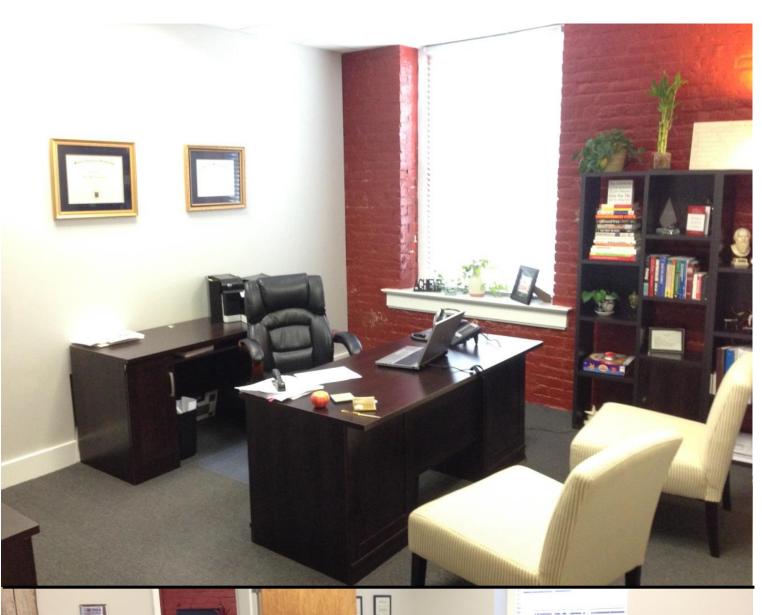

### **PROPERTY FEATURES**

- ► Four private offices, conference room, reception area, work room, dual restrooms, storage
- ► Abundant natural light, tall windows in every office, reception and conference room
- Access to property amenities, rooftop pool, lounge and 24-hour fitness center
- Architectural details, exposed brick and wood beams
- Professionally-managed by local, on-site property management firm
- ▶ Off-street parking available, garage and surface lot
- ► Central location with excellent access to main interstates I-95, I-64 and I-195

## In the heart of Richmond's Shockoe Bottom...

The Dill Building is a historic warehouse transformed into a beautiful mixed-use community of 53 luxury apartments and one street level office suite with dedicated, off-street parking. Once the tobacco headquarters of the South, Shockoe Bottom is now home to urban, loft-style apartment homes, trendy shops and is just steps away from the riverfront and Canal Walk.