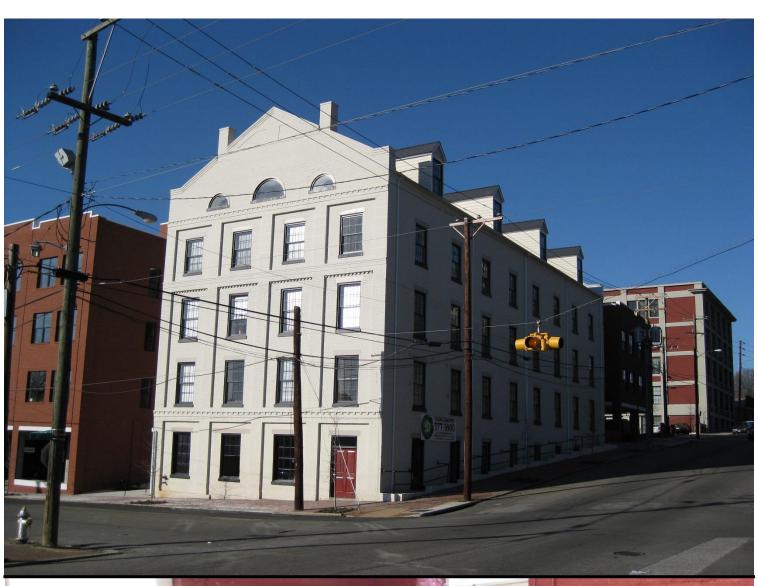

## In the heart of Richmond's Shockoe Bottom...

The Dill Building is a historic warehouse transformed into a beautiful mixed-use community of 53 luxury apartments and one street level office suite with dedicated, off-street parking. Once the tobacco headquarters of the South, Shockoe Bottom is now home to urban, loft-style apartment homes, trendy shops and is just steps away from the riverfront and Canal Walk.