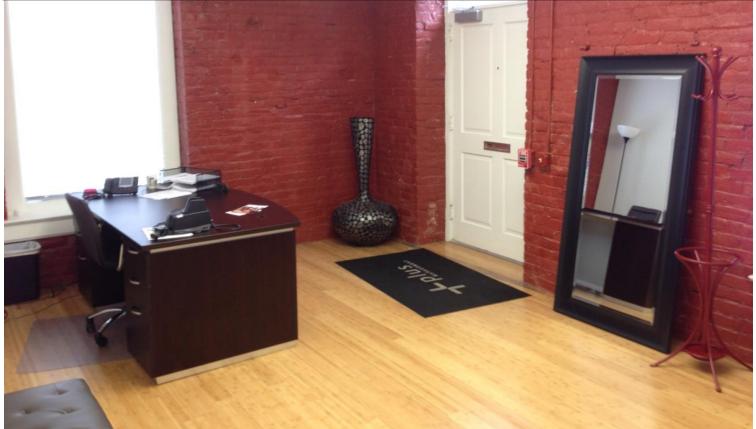

### **PROPERTY FEATURES**

- ► Four private offices, conference room, reception area, work room, dual restrooms, storage
- ► Abundant natural light, tall windows in every office, reception and conference room
- Access to property amenities, rooftop pool, lounge and 24-hour fitness center
- Architectural details, exposed brick and wood beams
- Professionally-managed by local, on-site property management firm
- ▶ Off-street parking available, garage and surface lot
- ► Central location with excellent access to main interstates I-95, I-64 and I-195

## In the heart of Richmond's Shockoe Bottom...

The Dill Building is a historic warehouse transformed into a beautiful mixed-use community of 53 luxury apartments and one street level office suite with dedicated, off-street parking. Once the tobacco headquarters of the South, Shockoe Bottom is now home to urban, loft-style apartment homes, trendy shops and is just steps away from the riverfront and Canal Walk.