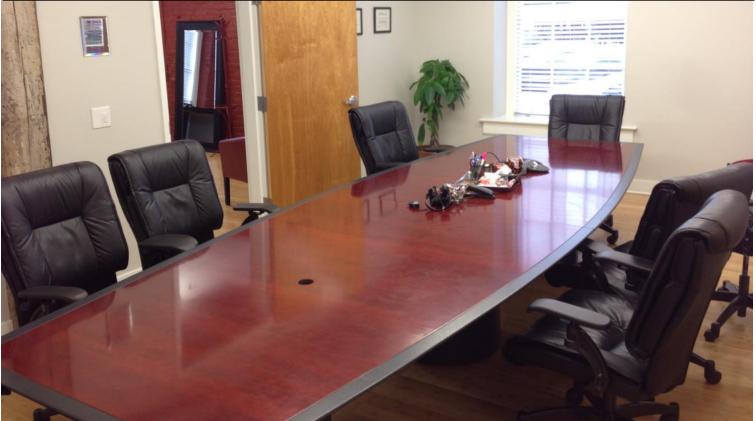

### **PROPERTY FEATURES**

- ► Four private offices, conference room, reception area, work room, dual restrooms, storage
- ► Abundant natural light, tall windows in every office, reception and conference room
- Access to property amenities, rooftop pool, lounge and 24-hour fitness center
- Architectural details, exposed brick and wood beams
- Professionally-managed by local, on-site property management firm
- ▶ Off-street parking available, garage and surface lot
- ► Central location with excellent access to main interstates I-95, I-64 and I-195

## In the heart of Richmond's Shockoe Bottom...

The Dill Building is a historic warehouse transformed into a beautiful mixed-use community of 53 luxury apartments and one street level office suite with dedicated, off-street parking. Once the tobacco headquarters of the South, Shockoe Bottom is now home to urban, loft-style apartment homes, trendy shops and is just steps away from the riverfront and Canal Walk.