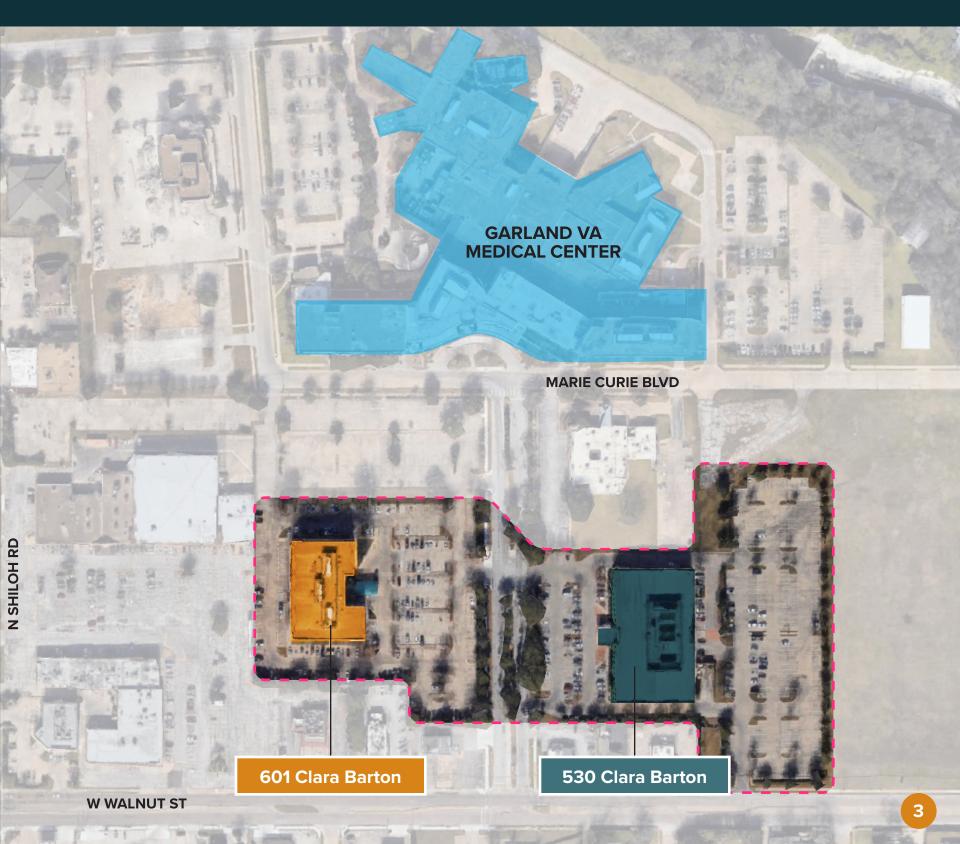

#### GARLAND'S HEALTHCARE DESTINATION

530 & 601 CLARA BARTON, GARLAND, TX 75042

Presenting Valoris Healthpark, a state-of-the-art Medical District in Garland, Texas. Located next to the Garland VA Medical Center, Valoris Healthpark will offer completely renovated medical spaces for all types of medical practitioners.

#### 530 CLARA BARTON

### 601 CLARA BARTON