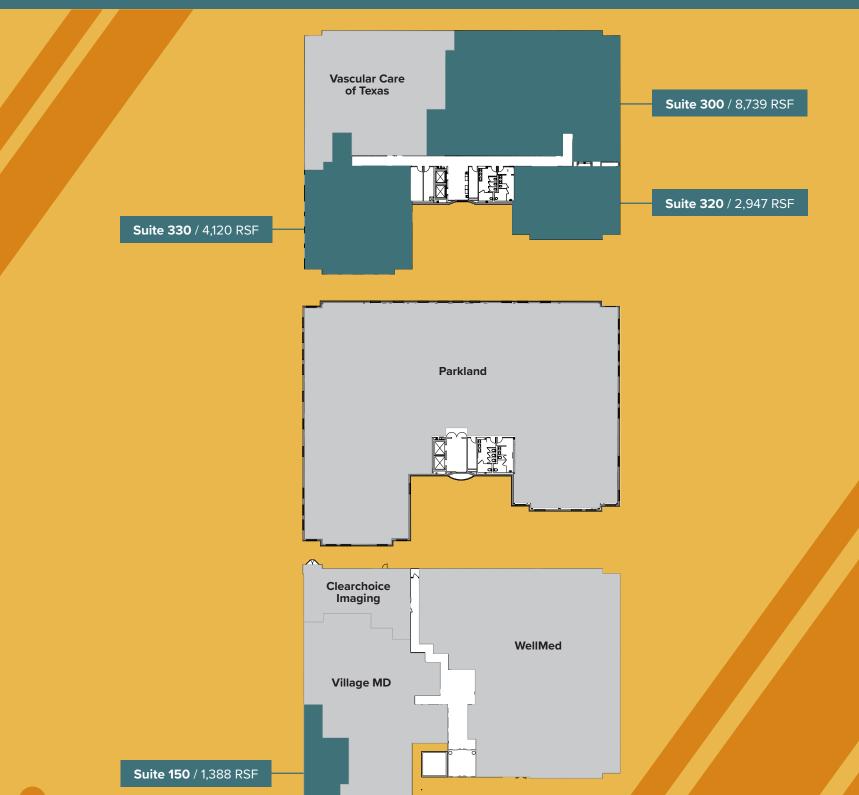

#### 601 CLARA BARTON FLOORPLAN

# BRAND NEW MOVE-IN-READY

2nd generation medical space available

1,400 SF to 16,000 SF available

Neighboring medical practices include: Primary Care & Parkland Health System

4.45 / 1,000 parking ratio

Competitive tenant improvement allowances available

**Signage opportunities** 

Covered patient drop-off