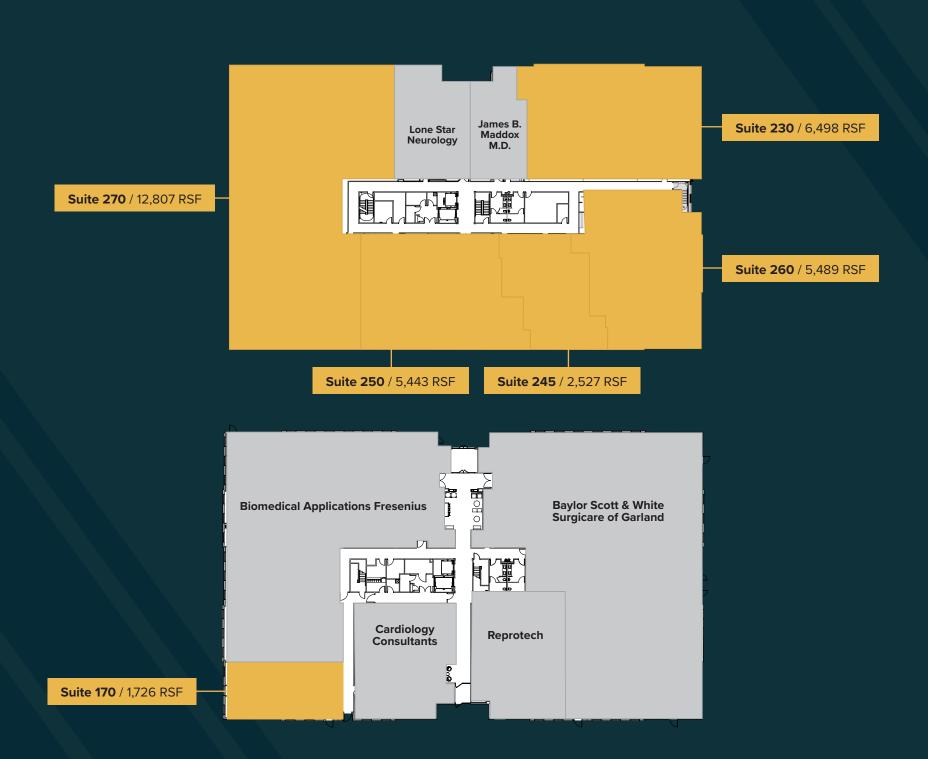

#### 530 CLARA BARTON FLOORPLAN

# BRAND NEW MOVE-IN-READY

1st & 2nd generation medical space available

1,700 SF to 32,000 SF available

Existing tenant specialties include: Cardiology, Neurology, ENT, Surgery Center & Dialysis

4.95 / 1,000 parking ratio

Competitive tenant improvement allowances available

Signage opportunities

**Covered patient drop-off** 