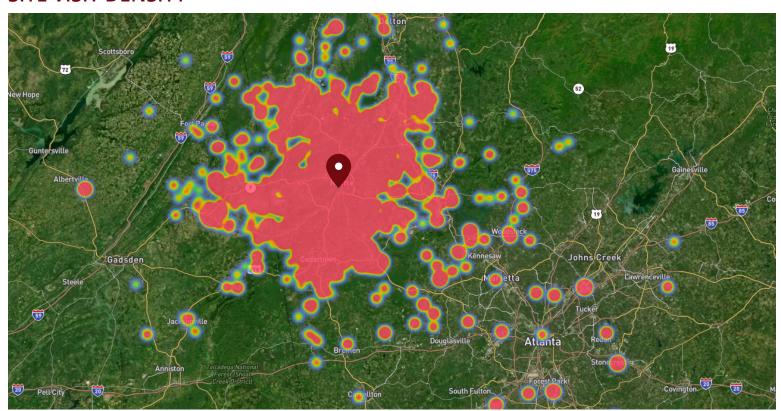

#### SITE VISIT DENSITY

Red, orange, and yellow colors represent the location of 60% of site visitors

Data provided by Placer Labs Inc. (www.placer.ai)