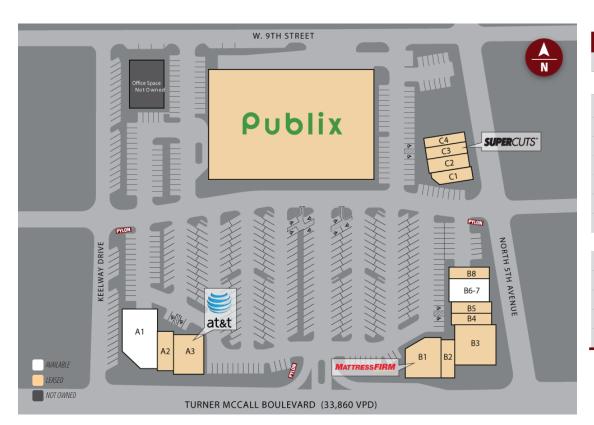

#### SITF PLAN

| JIIL I L/ (IV |                                 |        |  |
|---------------|---------------------------------|--------|--|
| Suite         | Tenant                          | Size   |  |
| ANC           | Publix                          | 54,360 |  |
| A1            | AVAILABLE                       | 5,718  |  |
| A2            | Nothing Bundt Cakes             | 1,885  |  |
| A3            | AT&T                            | 3,530  |  |
| B1            | Mattress Firm                   | 4,006  |  |
| B2            | Crumbl Cookies                  | 1,584  |  |
| В3            | Ichiban Japanese                | 4,993  |  |
| B4            | Miracle Ear                     | 1,400  |  |
| B5            | Sweet Frog Yogurt               | 1,400  |  |
| B6-7          | AVAILABLE                       | 2,800  |  |
| B8            | Lendmark Financial              | 1,400  |  |
| C1            | Happy Wok                       | 1,395  |  |
| C2            | Asurion Tech Repair & Solutions | 1,680  |  |
| C3            | Supercuts                       | 1,400  |  |
| C4            | Luxury Nails Spa                | 1,190  |  |

TOTAL 88.741