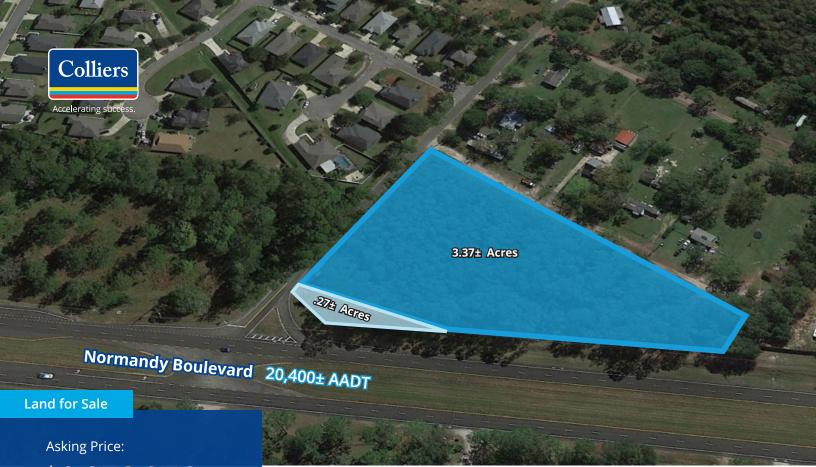

# Commercial Land on Normandy

SE Corner Normandy Boulevard and Stratton Road, Jacksonville FL 32221

#### **Property Features**

- 3.64± Acres with CCG-1 Zoning, two owners; two parcels
- · Corner location with median cut and access at Stratton Road
- On major westside corridor with easy access to I-10, Chaffee Road and the new JTA pink route
- Publix under construction, 1 mile west of parcel. Q3 2024 planned opening
- Adjacent parcel to the west has recently been zoned for 142 town homes and 300 apartments
- Newly constructed Dollar General to the west of the site
- Water and sewer along Normandy Boulevard
- Close to Florida State College of Jacksonville, John J. Snyder High School and in growing residential and job creation area
- Very close to Cecil Commerce Center which has over approximately 4,300 daytime employees including Amazon, Saft, Boeing, Northrop Grumman, FedEx, Bridgestone, GE, U.S. Military and other government entities
- Seller is a licensed real estate broker in the state of Florida

\$2,378,376 \$1<u>5/SF</u>