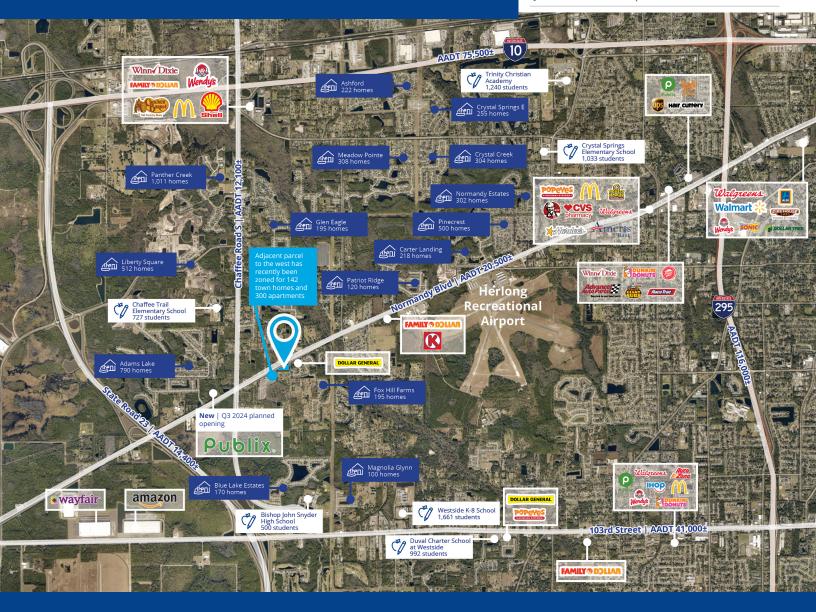

# Commercial Land on Normandy

SE Corner Normandy Boulevard and Stratton Road, Jacksonville FL 32221

#### **Property Features**

- 3.64± Acres with CCG-1 Zoning, two owners; two parcels
- · Corner location with median cut and access at Stratton Road
- On major westside corridor with easy access to I-10, Chaffee Road and the new JTA pink route
- Publix under construction, 1 mile west of parcel. Q3 2024 planned opening
- Adjacent parcel to the west has recently been zoned for 142 town homes and 300 apartments
- Newly constructed Dollar General to the west of the site
- Water and sewer along Normandy Boulevard
- Close to Florida State College of Jacksonville, John J. Snyder High School and in growing residential and job creation area
- Very close to Cecil Commerce Center which has over approximately 4,300 daytime employees including Amazon, Saft, Boeing, Northrop Grumman, FedEx, Bridgestone, GE, U.S. Military and other government entities
- Seller is a licensed real estate broker in the state of Florida

#### Conceptual Plan

Adjacent parcel to the west has recently been zoned for 142 town homes and 300 apartments