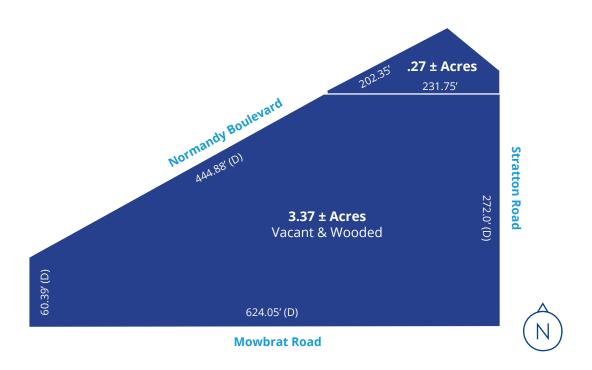

tton Road
- On major westside corridor with easy access to I-10, Chaffee Road and the new JTA pink route
- Publix under construction, 1 mile west of parcel. Q3 2024 planned opening
- Adjacent parcel to the west has recently been zoned for 142 town homes and 300 apartments
- Newly constructed Dollar General to the west of the site
- Water and sewer along Normandy Boulevard
- Close to Florida State College of Jacksonville, John J. Snyder High School and in growing residential and job creation area
- Very close to Cecil Commerce Center which has over approximately 4,300 daytime employees including Amazon, Saft, Boeing, Northrop Grumman, FedEx, Bridgestone, GE, U.S. Military and other government entities
- Seller is a licensed real estate broker in the state of Florida

# Property Dimensions



#### Conceptual Plan

Adjacent parcel to the west has recently been zoned for 142 town homes and 300 apartments



#### Demographics



### 2024 Estimated Population

One Mile: 8,138 Three Miles: 68,064 Five Miles: 168,655



#### 2024 Avg. Est. Household Income

One Mile: \$75,011 Three Miles: \$76,324 Five Miles: \$85,306



### 2029 Projected Population

One Mile: 8,120 Three Miles: 68,587 Five Miles: 170,564



#### 2029 Proj. Avg. Household Income

One Mile: \$89,570 Three Miles: \$91,629 Five Miles: \$101,686

# Location & Access

#### **Travel Distances**

| I-295                      | 4.6 miles  |
|----------------------------|------------|
| I-95                       | 11.5 miles |
| I-10                       | 5.3 miles  |
| Jacksonville Int'l Airport | 22.1 miles |



## Co