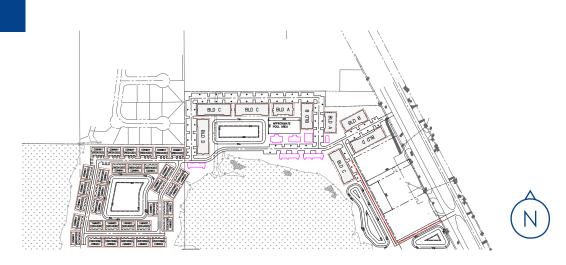

#### Conceptual Plan

Adjacent parcel to the west has recently been zoned for 142 town homes and 300 apartments