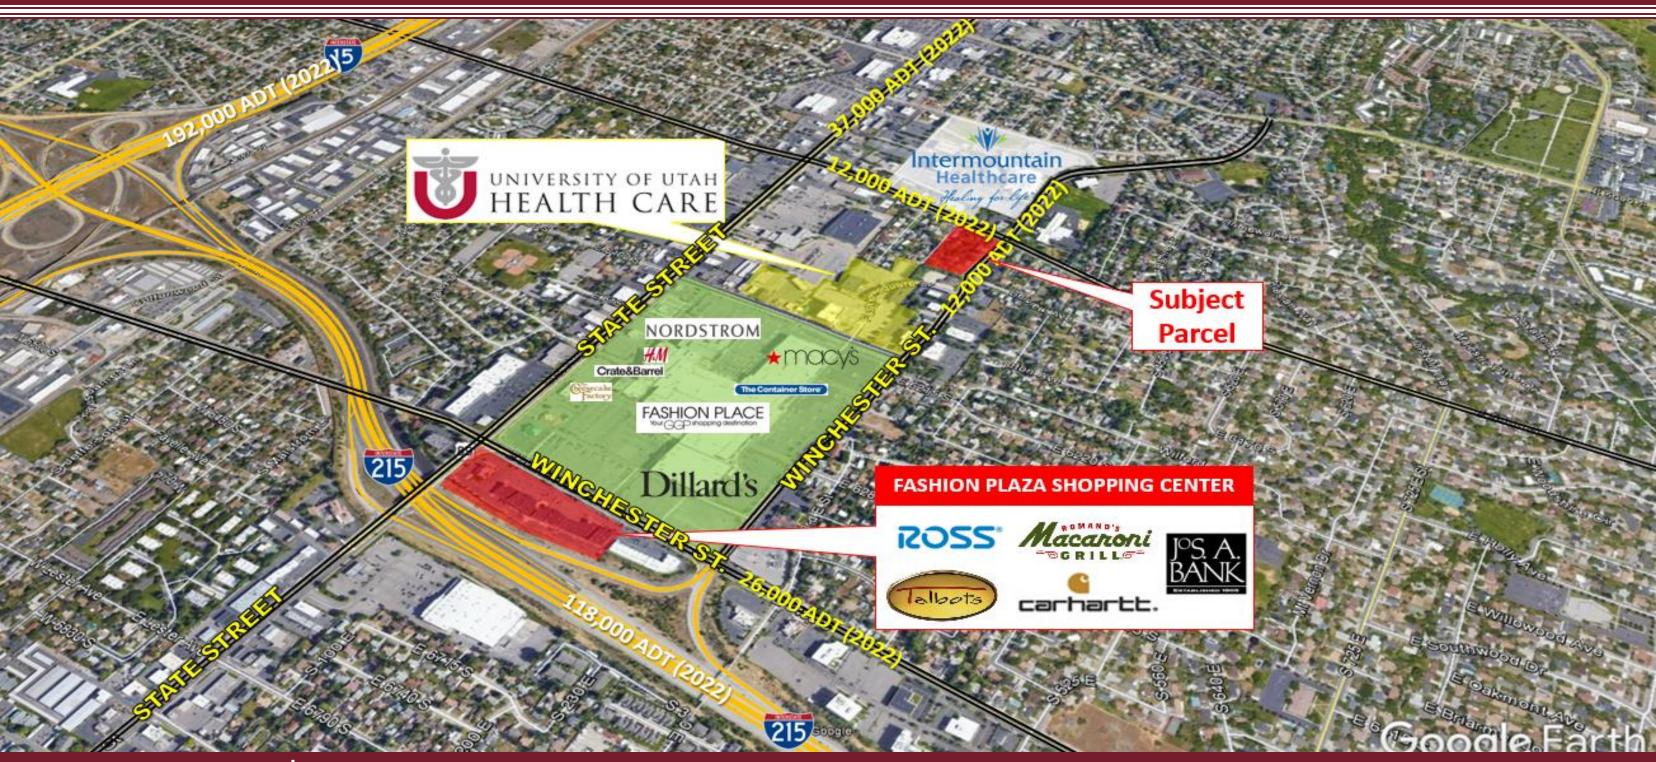

RoderickRealty.com 801-506-5005

The information contained herein has been given to us by the owner or obtained from other reliable sources. We have no reason to doubt its accuracy but we do not guarantee it. Vacancy factors, projections, opinions, assumptions or estimates used herein are for example only and represents the current or future performance of the property. The value of this investment depends on tax and other factors which should be evaluated by your tax financial and legal advisors. YOU AND YOUR ADVISOR SHOULD VERIFY PROPERTY INFORMATION TO DETERMINE TO YOUR SATISFACTION THE PROPERTY FOR YOUR NEEDS.

#### **PROPOSED MIXED USE SITE**



# PRIME FASHION PLACE LAND FOR SALE 5920 S. FASHION BLVD., SALT LAKE CITY, UT 84107





Roderick Realty S E R V I C E S www.roderickrealty.com 801-506-5005

## FOR MORE INFORMATION PLEASE CONTACT:

Benjamin Wheat Roderick Realty Services 801-891-6596 benw@roderickrealty.com

## **PROPERTY FEATURES:**

SIZE:

ZONI

**NEIGI** 

**FREE** 

|             | 3.65 Acres                  |
|-------------|-----------------------------|
| NG:         | P-O: Professional office    |
| HBORS:      | Fashion Place Mall/Univer   |
| WAY ACCESS: | Easy access to I-15 and I-2 |

#### **ZOOMED IN AERIAL OF MURRAY, UT**

ersity of Utah Health Campus/Intermountain Healthcare 215



## PRIME FASHION PLACE LAND FOR SALE/LEASE 5920 S. Fashion Blvd., Murray, Utah 84107





RoderickRealty.com 801-506-5005 The information contained herein has been given to us by the owner or obtained from other