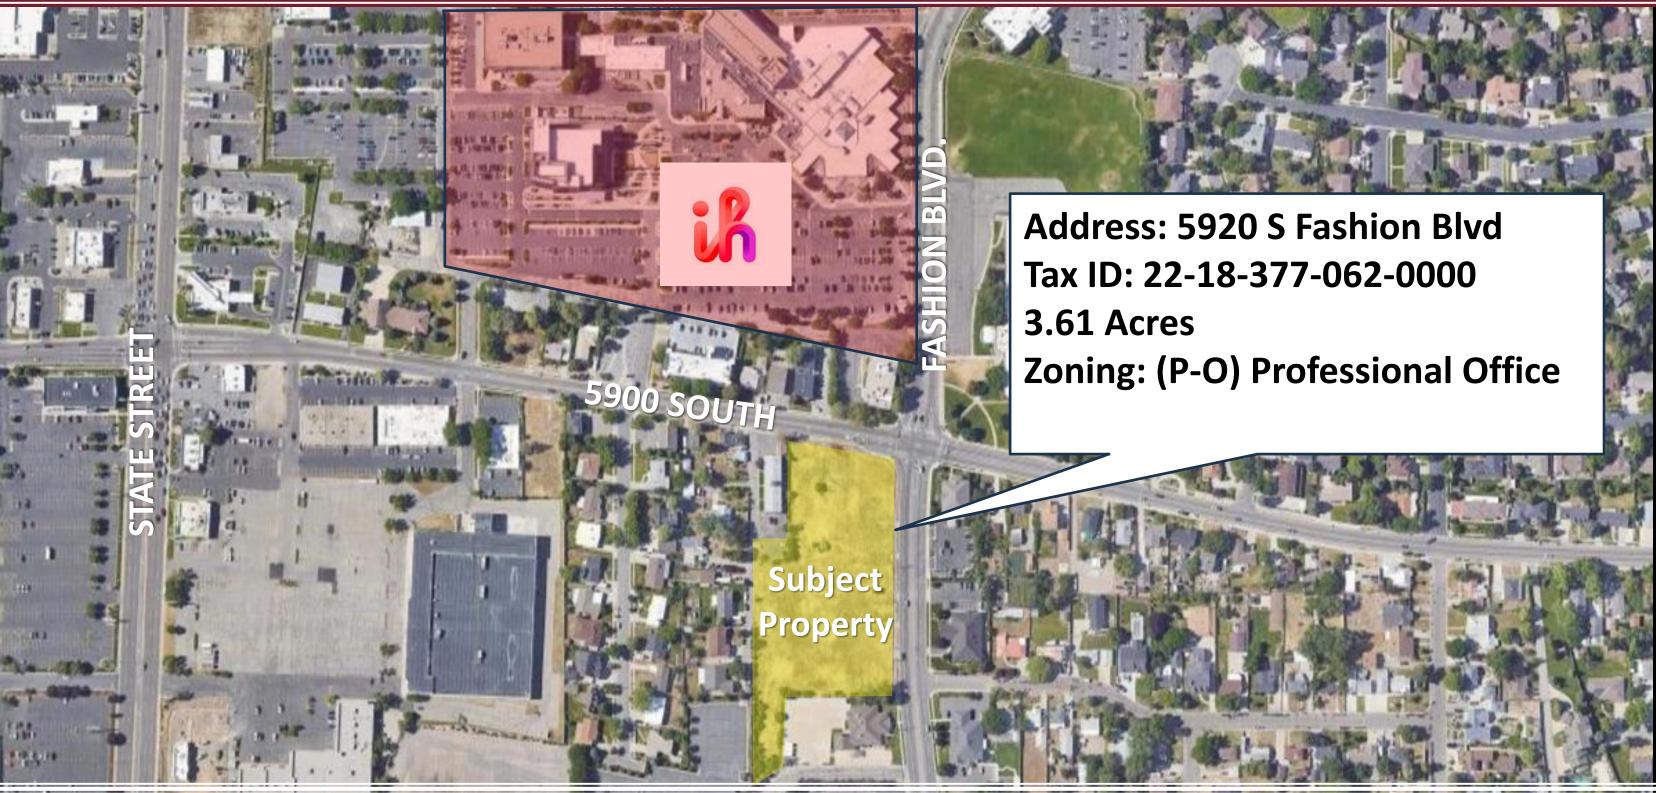

## **PROPERTY FEATURES:**

SIZE:

ZONI

**NEIGI** 

**FREE** 

|             | 3.65 Acres                  |
|-------------|-----------------------------|
| NG:         | P-O: Professional office    |
| HBORS:      | Fashion Place Mall/Univer   |
| WAY ACCESS: | Easy access to I-15 and I-2 |

#### **ZOOMED IN AERIAL OF MURRAY, UT**

ersity of Utah Health Campus/Intermountain Healthcare 215