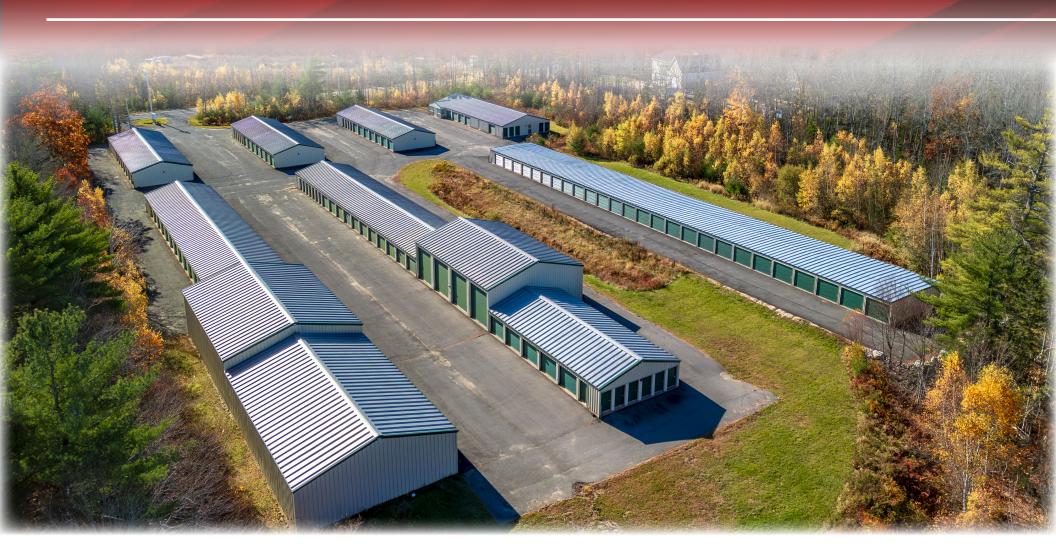

#### I. PROPERTY HIGHLIGHTS

37,145± SF turnkey self-storage facility Seven buildings on 9± AC

270 units consisting of 25 temperature controlled units and 245 non-temperature controlled units

Excellent visibility, road frontage and signage

Stabilized income with growth potential

\*7.4% Cap Rate

\$96.92/SF

SALE PRICE: \$3,600,000

<sup>\*</sup> Based on existing income and expenses

#### PROPERTY HIGHLIGHTS

OWNER: All Purpose Storage Lincolnville, LLC

**DEED:** Book 4736, Page 264

ASSESSOR: Map 28, Lot 54

LOT SIZE: 9± AC

**BUILDING SIZE:** 37,145± SF

YEAR BUILT: 1996 & 2020

FOUNDATION: Concrete

FRAME: Steel

UTILITIES: Private water; septic system

**SIGNAGE**: Pylon at street

FRONTAGE: 400'

**SALE PRICE**: \$3,600,000