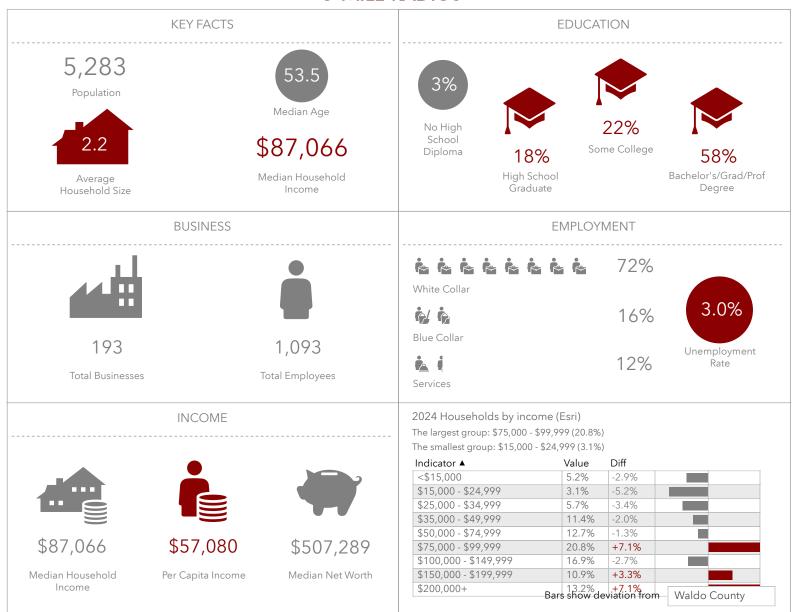

| \$70.08/SF              |

#### VII. DEMOGRAPHICS



#### 5-MILE RADIUS



#### VIII. ABOUT LINCOLNVILLE





Lincolnville is located in Waldo County, which has a population of 40,458 people.

The Heart of the Maine Coast Lincolnville, Maine is a well-kept secret – one of those "off the beaten path" places hiding in plain sight on the Midcoast of Maine. Within its boundaries are beaches, lakes, mountains, salmon streams, great places to stay, fabulous food, and countless things to see and do.

Voted one of the "Top 20 Towns in the U.S." by Outside Magazine, Lincolnville was first settled in 1774 as a farming and fishing community. Over time it has become home to an eclectic mix of people that includes artists, writers, craftsmen, world-class sailors, boat builders, winemakers, lobstermen, farmers, and just about any other profession you can name.

# 550 BEACH R