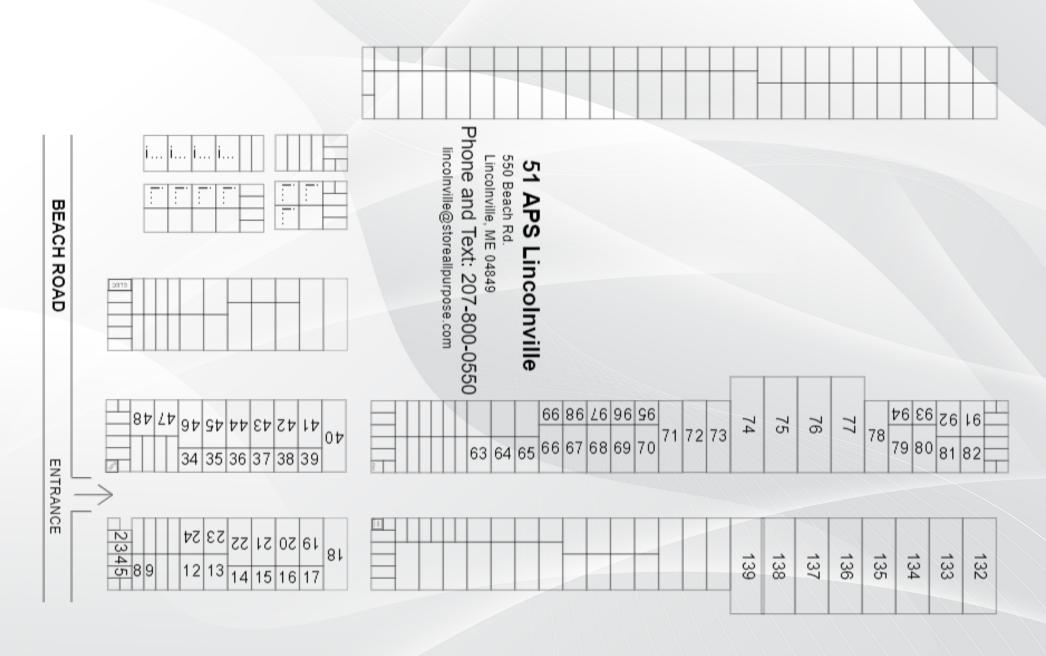

| 12       | \$360.00      |  |  |
| TOTAL UNITS                           | 245      |               |  |  |

| UNIT MIX - TEMPERATURE CONTROLLED |          |               |  |  |
|-----------------------------------|----------|---------------|--|--|
| UNIT DIMENSION                    | QUANTITY | STANDARD RATE |  |  |
| 5X5                               | 4        | \$52.00       |  |  |
| 5X10                              | 4        | \$107.00      |  |  |
| 5X15                              | 6        | \$122.00      |  |  |
| 10X10                             | 7        | \$124.00      |  |  |
| 10X15                             | 4        | \$177.00      |  |  |
| TOTAL UNITS                       | 25       |               |  |  |

IV. SITE MAP





## V. MARKET ANALYSIS MATRIX - 10 MILE RADIUS



| UNIT MIX     | All Purpose Storage<br>Lincolnville | Lincolnville Storage LLC | All Coastal Storage |
|--------------|-------------------------------------|--------------------------|---------------------|
| 5x5          | \$42                                | \$50                     |                     |
| 5x5 Heated   | \$52                                |                          |                     |
| 5×10         | \$47                                |                          |                     |
| 5x10 Heated  | \$107                               |                          |                     |
| 5×15         | \$59                                |                          |                     |
| 5x15 Heated  | \$12