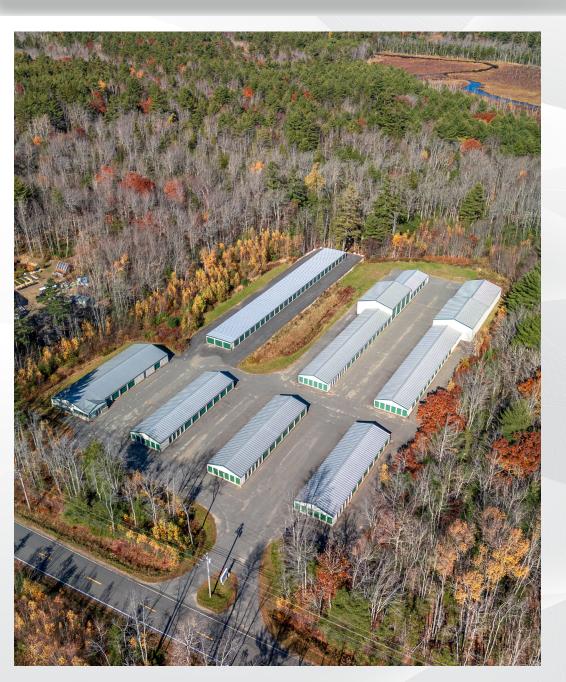

BRANDON MITCHELL 207.358.7057 D 207.415.7982 C brandon@malonecb.com

550 Beach Road, Lincolnville

#### TABLE OF CONTENTS



| PROPERTY HIGHLIGHTS | 1 |
|---------------------|---|
|---------------------|---|

PROPERTY OVERVIEW II

INCOME & EXPENSES, UNIT MIX

SITE MAP IV

MARKET ANALYSIS MATRIX V

COMPARABLE SALES VI

DEMOGRAPHICS VII

ABOUT LINCOLNVILLE VIII

#### I. PROPERTY HIGHLIGHTS





37,145± SF turnkey self-storage facility Seven buildings on 9± AC

270 units consisting of 25 temperature controlled units and 245 non-temperature controlled units

Excellent visibility, road frontage and signage

Stabilized income with growth potential

\*7.4% Cap Rate

\$96.92/SF

SALE PRICE: \$3,600,000

<sup>\*</sup> Based on existing income and expenses

#### II. PROPERTY OVERVIEW



#### PROPERTY HIGHLIGHTS

OWNER: All Purpose Storage Lincolnville, LLC

**DEED:** Book 4736, Page 264

ASSESSOR: Map 28, Lot 54

LOT SIZE: 9± AC

**BUILDING SIZE:** 37,145± SF

YEAR BUILT: 1996 & 2020

FOUNDATION: Concrete

FRAME: Steel

UTILITIES: Private water; septic system

**SIGNAGE**: Pylon at street

FRONTAGE: 400'

**SALE PRICE**: \$3,600,000





## III. INCOME & EXPENSES, UNIT MIX



| CURRENT