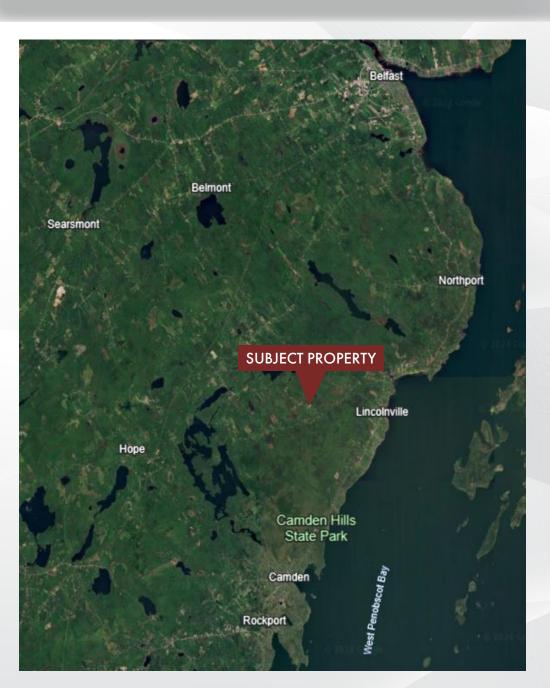

#### VIII. ABOUT LINCOLNVILLE

Lincolnville is located in Waldo County, which has a population of 40,458 people.

The Heart of the Maine Coast Lincolnville, Maine is a well-kept secret – one of those "off the beaten path" places hiding in plain sight on the Midcoast of Maine. Within its boundaries are beaches, lakes, mountains, salmon streams, great places to stay, fabulous food, and countless things to see and do.