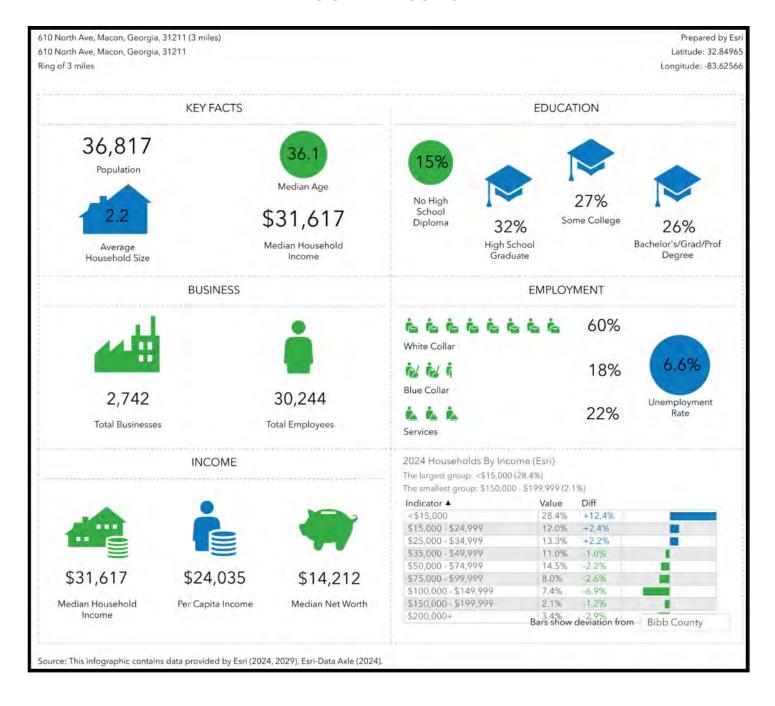

burgers, fried rice, cheesesteaks and many other quality selections.

WNB Factory has 94 locations all around Georgia, Alabama, Virginia, Texas and Ohio, franchise-owned.



#### 1ST FRANKLIN FINANCIAL

**1st Franklin Financial** provides short-term and long-term installment loans with payment plans tailored to each customer's need.

Family run business for over 80 years.

More than 360 locations across the Southeast.



#### LITTLE CAESARS®

Little Caesars® is an American multinational chain of pizza restaurants founded in 1959. Little Caesars® is the third largest pizza chain by total sales in the U.S.

Little Caesars® has 4,035 restaurants in the United States. These restaurants are located in 52 states and 2,273 cities, franchise-owned.

















#### **DEMOGRAPHICS - 3 MILE**





#### **DEMOGRAPHICS - 5 MILE**