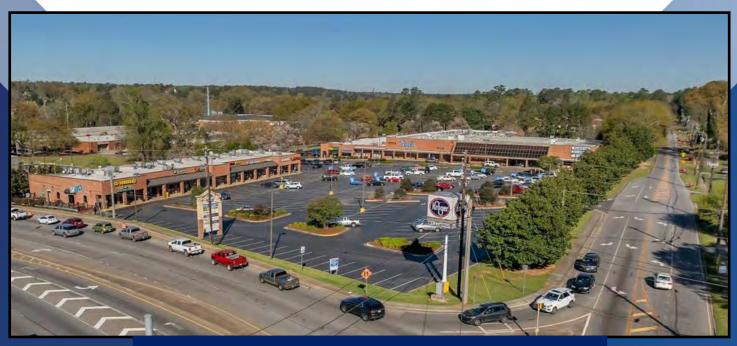

#### PROPERTY HIGHLIGHTS

- High traffic location 44,100± AVG VPD (2023 GDOT)
- Located at high traffic, signalized intersections of North Avenue/Gray Highway/Nottingham Drive and North Avenue/Emery Highway
- Two major highways, Interstate 75 & Interstate 16
- · 3 Miles from Piedmont Macon North Hospital
- 7 Miles from Piedmont Macon Hospital
- Located in North Macon less than a mile from Interstate 75, Exit 169
- Conveniently located to restaurants, shopping, financial institutions and lodging

#### **BUILDING INFORMATION**

| Building 30<br>Size | 5,600± SF Total - Two (2) Buildings<br>Eleven (11) Units |
|---------------------|----------------------------------------------------------|
|                     | (Sale does not include Kroger)                           |
|                     | Building 1:<br>18,400± SF Total • Two (2) Units          |
|                     | <b>Building 2:</b><br>18,200± SF Total • Nine (9) Units  |
| Lot Size            | 2.81 Acres                                               |
| Parcel              | R071-0317                                                |
| Built               | 1986                                                     |
| Exterior            | Masonry                                                  |
| Parking             | Asphalt                                                  |
| Access              | Two Ingresses/Egresses                                   |
| Roof                | Metal deck with modified bitumen                         |
| Zoning              | C-4, Commercial                                          |
| Rent Roll           | Page 5                                                   |
| Income/Expense      | Page 5                                                   |