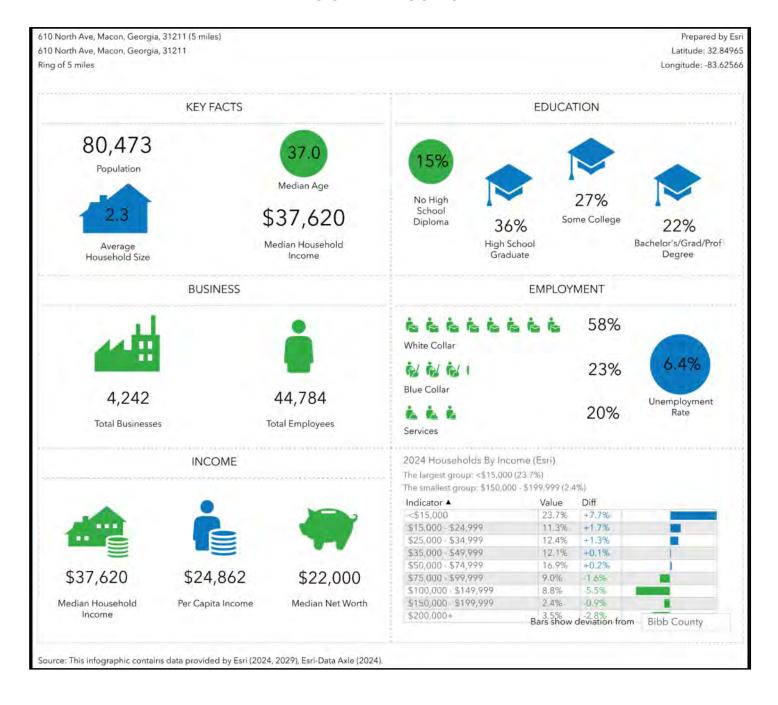

d many other quality selections.

WNB Factory has 94 locations all around Georgia, Alabama, Virginia, Texas and Ohio, franchise-owned.



#### 1ST FRANKLIN FINANCIAL

**1st Franklin Financial** provides short-term and long-term installment loans with payment plans tailored to each customer's need.

Family run business for over 80 years.

More than 360 locations across the Southeast.



#### LITTLE CAESARS®

Little Caesars® is an American multinational chain of pizza restaurants founded in 1959. Little Caesars® is the third largest pizza chain by total sales in the U.S.

Little Caesars® has 4,035 restaurants in the United States. These restaurants are located in 52 states and 2,273 cities, franchise-owned.

















#### **DEMOGRAPHICS - 3 MILE**





#### **DEMOGRAPHICS - 5 MILE**