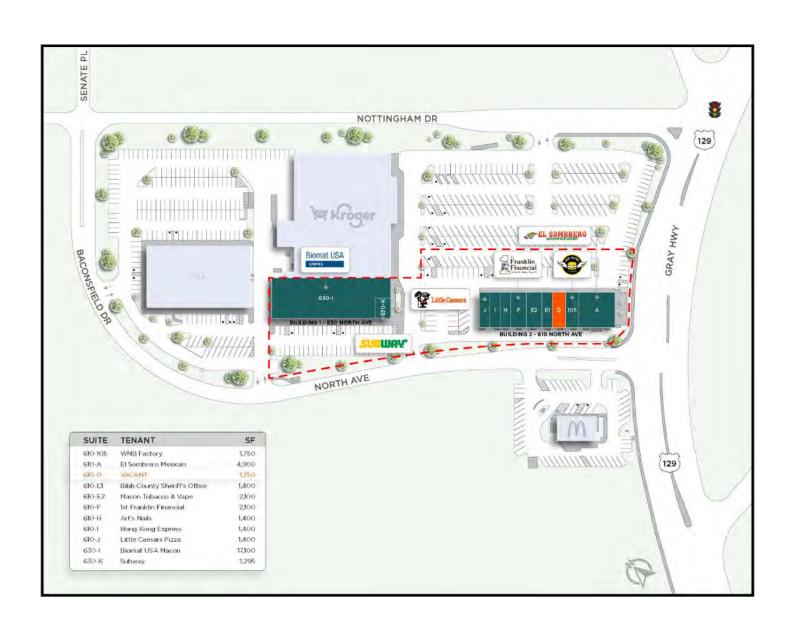

#### **BUILDING INFORMATION**

| Building 30<br>Size | 5,600± SF Total - Two (2) Buildings<br>Eleven (11) Units |
|---------------------|----------------------------------------------------------|
|                     | (Sale does not include Kroger)                           |
|                     | Building 1:<br>18,400± SF Total • Two (2) Units          |
|                     | <b>Building 2:</b><br>18,200± SF Total • Nine (9) Units  |
| Lot Size            | 2.81 Acres                                               |
| Parcel              | R071-0317                                                |
| Built               | 1986                                                     |
| Exterior            | Masonry                                                  |
| Parking             | Asphalt                                                  |
| Access              | Two Ingresses/Egresses                                   |
| Roof                | Metal deck with modified bitumen                         |
| Zoning              | C-4, Commercial                                          |
| Rent Roll           | Page 5                                                   |
| Income/Expense      | Page 5                                                   |

# RENT ROLL INCOME/EXPENSE

| TENANT                 | UNIT  | UNIT   | LEASE START DATE |
|------------------------|-------|--------|------------------|
| WNB Factory            | 105   | 1,750  | 10/01/2016       |
| El Sombrero Mexican    | Α     | 4,900  | 05/01/2022       |
| VACANT                 | D     | 1,750  |                  |
| Bibb County Sheriff's  | E1    | 1,400  | 12/01/2023       |
| Macon Tobacco &        | E2    | 2,100  | 02/15/2022       |
| 1st Franklin Financial | F     | 2,100  | 07/01/2019       |
| Art's Nails            | Н     | 1,400  | 05/01/2023       |
| Hong Kong Express      | I     | 1,400  | 01/01/2023       |
| Little Caesars Pizza   | J     | 1,400  | 02/17/2020       |
| Biomat USA Macon       | 630-I | 17,100 | 09/11/2014       |
| Subway                 | 630-K | 1,295  | 07/01/2023       |