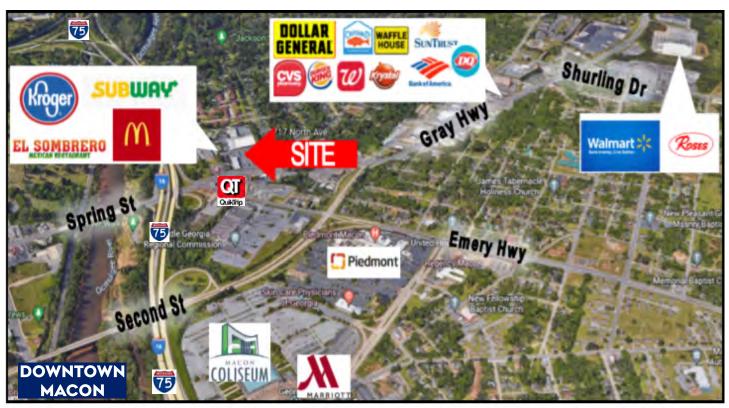

#### PROPERTY HIGHLIGHTS

- High traffic location 44,100± AVG VPD (2023 GDOT)
- Located at high traffic, signalized intersections of North Avenue/Gray Highway/Nottingham Drive and North Avenue/Emery Highway
- Two major highways, Interstate 75 & Interstate 16
- · 3 Miles from Piedmont Macon North Hospital
- 7 Miles from Piedmont Macon Hospital
- Located in North Macon less than a mile from Interstate 75, Exit 169
- Conveniently located to restaurants, shopping, financial institutions and lodging