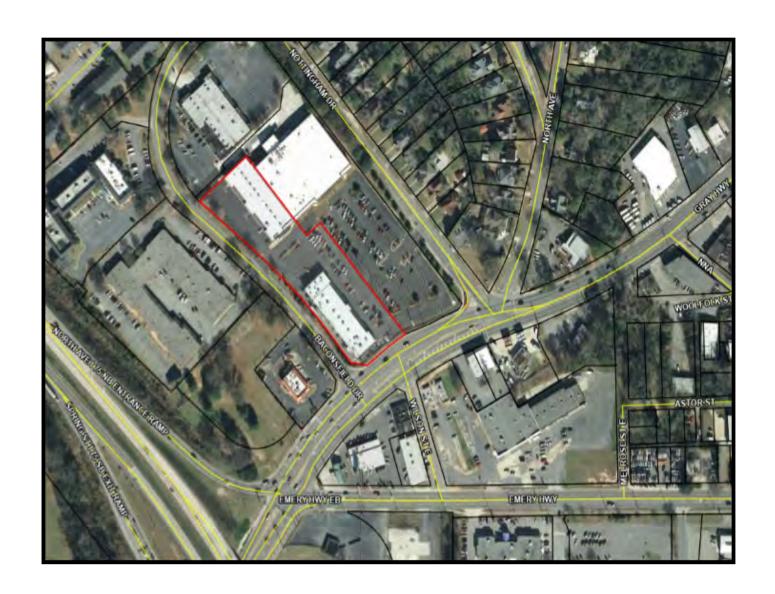

#### PROPERTY HIGHLIGHTS

- High traffic location 44,100± AVG VPD (2023 GDOT)
- Located at high traffic, signalized intersections of North Avenue/Gray Highway/Nottingham Drive and North Avenue/Emery Highway
- Two major highways, Interstate 75 & Interstate 16
- · 3 Miles from Piedmont Macon North Hospital
- 7 Miles from Piedmont Macon Hospital
- Located in North Macon less than a mile from Interstate 75, Exit 169
- Conveniently located to restaurants, shopping, financial institutions and lodging

#### **BUILDING INFORMATION**

| Building 30<br>Size | 5,600± SF Total - Two (2) Buildings<br>Eleven (11) Units |
|---------------------|----------------------------------------------------------|
|                     | (Sale does not include Kroger)                           |
|                     | Building 1:<br>18,400± SF Total • Two (2) Units          |
|                     | <b>Building 2:</b><br>18,200± SF Total • Nine (9) Units  |
| Lot Size            | 2.81 Acres                                               |
| Parcel              | R071-0317                                                |
| Built               | 1986                                                     |
| Exterior            | Masonry                                                  |
| Parking             | Asphalt                                                  |
| Access              | Two Ingresses/Egresses                                   |
| Roof                | Metal deck with modified bitumen                         |
| Zoning              | C-4, Commercial                                          |
| Rent Roll           | Page 5                                                   |
| Income/Expense      | Page 5                                                   |