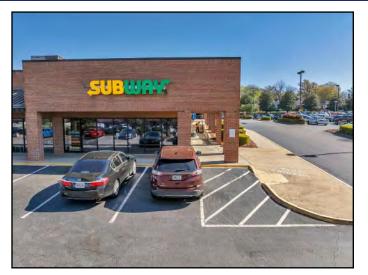

#### **PHOTOS**

STEPHANIE FOLSOM, CCIM 478.361.8259 CELL STEPHANIE@CBCGEORGIA.COM CBCMACON.COM

# RENT ROLL INCOME/EXPENSE

| TENANT                 | UNIT  | UNIT   | LEASE START DATE |
|------------------------|-------|--------|------------------|
| WNB Factory            | 105   | 1,750  | 10/01/2016       |
| El Sombrero Mexican    | Α     | 4,900  | 05/01/2022       |
| VACANT                 | D     | 1,750  |                  |
| Bibb County Sheriff's  | E1    | 1,400  | 12/01/2023       |
| Macon Tobacco &        | E2    | 2,100  | 02/15/2022       |
| 1st Franklin Financial | F     | 2,100  | 07/01/2019       |
| Art's Nails            | Н     | 1,400  | 05/01/2023       |
| Hong Kong Express      | I     | 1,400  | 01/01/2023       |
| Little Caesars Pizza   | J     | 1,400  | 02/17/2020       |
| Biomat USA Macon       | 630-I | 17,100 | 09/11/2014       |
| Subway                 | 630-K | 1,295  | 07/01/2023       |