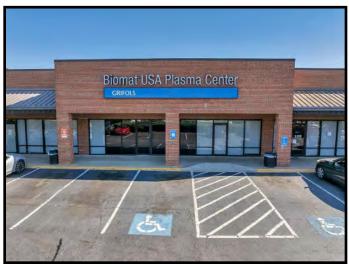

#### **PHOTOS**

STEPHANIE FOLSOM, CCIM 478.361.8259 CELL STEPHANIE@CBCGEORGIA.COM CBCMACON.COM

# RENT ROLL INCOME/EXPENSE

| TENANT                 | UNIT  | UNIT   | LEASE START DATE |
|------------------------|-------|--------|------------------|
| WNB Factory            | 105   | 1,750  | 10/01/2016       |
| El Sombrero Mexican    | Α     | 4,900  | 05/01/2022       |
| VACANT                 | D     | 1,750  |                  |
| Bibb County Sheriff's  | E1    | 1,400  | 12/01/2023       |
| Macon Tobacco &        | E2    | 2,100  | 02/15/2022       |
| 1st Franklin Financial | F     | 2,100  | 07/01/2019       |
| Art's Nails            | Н     | 1,400  | 05/01/2023       |
| Hong Kong Express      | I     | 1,400  | 01/01/2023       |
| Little Caesars Pizza   | J     | 1,400  | 02/17/2020       |
| Biomat USA Macon       | 630-I | 17,100 | 09/11/2014       |
| Subway                 | 630-K | 1,295  | 07/01/2023       |

#### GRIFOLS BIOMAT USA

**GRIFOLS Biomat USA** is a leading global healthcare company that develops plasma medicines, treating patients with chronic, rare and sometimes very serious diseases, enabling millions of patients around the world to lead more productive lives.

There are more than 400 plasma donation centers spanning the US, Canada, Europe and Egypt employing more than 23,000 employees.