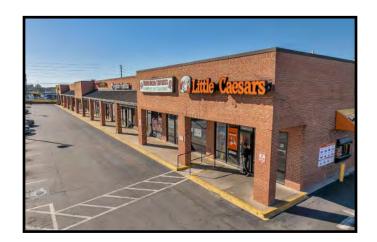

#### **PHOTOS**

STEPHANIE FOLSOM, CCIM 478.361.8259 CELL STEPHANIE@CBCGEORGIA.COM CBCMACON.COM

# RENT ROLL INCOME/EXPENSE

| TENANT                 | UNIT  | UNIT   | LEASE START DATE |
|------------------------|-------|--------|------------------|
| WNB Factory            | 105   | 1,750  | 10/01/2016       |
| El Sombrero Mexican    | Α     | 4,900  | 05/01/2022       |
| VACANT                 | D     | 1,750  |                  |
| Bibb County Sheriff's  | E1    | 1,400  | 12/01/2023       |
| Macon Tobacco &        | E2    | 2,100  | 02/15/2022       |
| 1st Franklin Financial | F     | 2,100  | 07/01/2019       |
| Art's Nails            | Н     | 1,400  | 05/01/2023       |
| Hong Kong Express      | I     | 1,400  | 01/01/2023       |
| Little Caesars Pizza   | J     | 1,400  | 02/17/2020       |
| Biomat USA Macon       | 630-I | 17,100 | 09/11/2014       |
| Subway                 | 630-K | 1,295  | 07/01/2023       |

#### LITTLE CAESARS®

Little Caesars® is an American multinational chain of pizza restaurants founded in 1959. Little Caesars® is the third largest pizza chain by total sales in the U.S.

Little Caesars® has 4,035 restaurants in the United States. These restaurants are located in 52 states and 2,273 cities, franchise-owned.