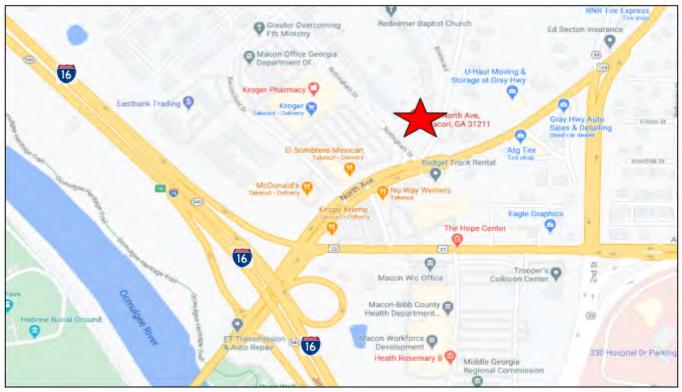

#### PROPERTY HIGHLIGHTS

- High traffic location 44,100± AVG VPD (2023 GDOT)
- Located at high traffic, signalized intersections of North Avenue/Gray Highway/Nottingham Drive and North Avenue/Emery Highway
- Two major highways, Interstate 75 & Interstate 16
- · 3 Miles from Piedmont Macon North Hospital
- 7 Miles from Piedmont Macon Hospital
- Located in North Macon less than a mile from Interstate 75, Exit 169
- Conveniently located to restaurants, shopping, financial institutions and lodging