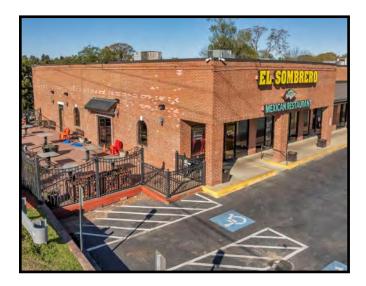

#### **PHOTOS**

STEPHANIE FOLSOM, CCIM 478.361.8259 CELL STEPHANIE@CBCGEORGIA.COM CBCMACON.COM

# RENT ROLL INCOME/EXPENSE

| TENANT                 | UNIT  | UNIT   | LEASE START DATE |
|------------------------|-------|--------|------------------|
| WNB Factory            | 105   | 1,750  | 10/01/2016       |
| El Sombrero Mexican    | Α     | 4,900  | 05/01/2022       |
| VACANT                 | D     | 1,750  |                  |
| Bibb County Sheriff's  | E1    | 1,400  | 12/01/2023       |
| Macon Tobacco &        | E2    | 2,100  | 02/15/2022       |
| 1st Franklin Financial | F     | 2,100  | 07/01/2019       |
| Art's Nails            | Н     | 1,400  | 05/01/2023       |
| Hong Kong Express      | I     | 1,400  | 01/01/2023       |
| Little Caesars Pizza   | J     | 1,400  | 02/17/2020       |
| Biomat USA Macon       | 630-I | 17,100 | 09/11/2014       |
| Subway                 | 630-K | 1,295  | 07/01/2023       |