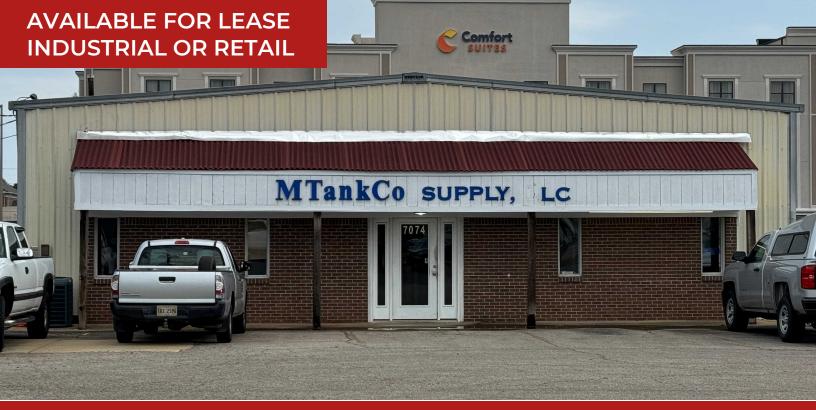

## 7074 302 INDUSTRIAL DRIVE, SOUTHAVEN, MS 38671

### **Property Description**

Presenting an ideal warehouse/office space that represents an exceptional opportunity for industrial, retail, or street retail establishments. This property, situated at the Mississippi/Tennessee state line, provides unmatched high visibility and accessibility for a diverse range of uses.

### **Highlights**

- A 5,000 square foot building provides ample space for retail operations.
- 1,000 square feet of HVAC showroom and office space, along with 4,000 square feet of warehouse space.
- A versatile layout is conducive to a variety of light industrial or retail components.
- The PBP C-4 zone is designated variety of uses.