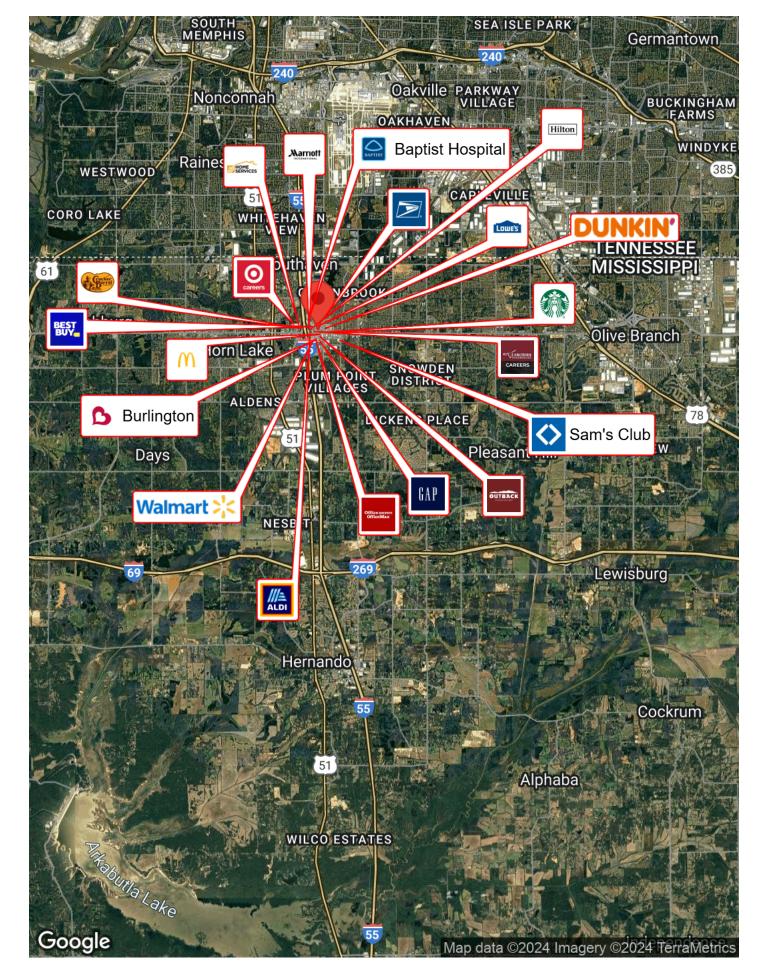

# **BUSINESS MAP**

7074 302 INDUSTRIAL DR

www.kwcommercial.com

Rhodes Thompson, along with his wife Kellie, and sons Will and Alex, currently resides in Hernando, Mississippi. He is a member of Longview Point Baptist Church in Hernando, MS and serves as a member of the church leadership team. He was a member of the DeSoto County Economic Development Council and was a part of the DeSoto Leadership Class of 2005. He also serves as a member of the Board of Trustees for the Baptist Memorial Health Care Corporation.