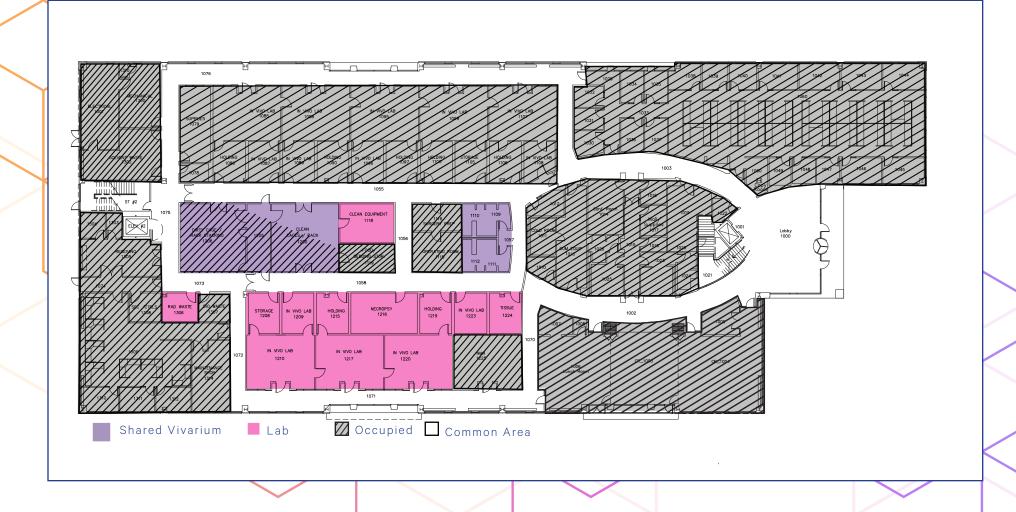

## 1ST FLOOR | FLOOR PLAN |4,070 SF|

### BUILDING INFRASTRUCTURE

SHARED AUTOCLAVE & GLASSWASH

**E-POWER** 

WASTE DISPOSAL ROOM

4,070 SF VIVARIUM

AVAILABLE FOR SINGLE USER/
FULL FLOOR USER

**FREIGHT ELEVATOR** 

SHARED SHIPPING & RECEIVING