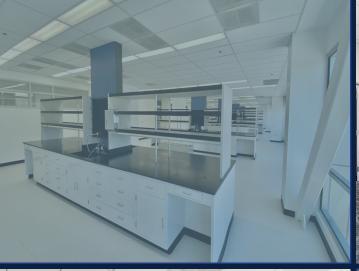

### **SIZE**

±78,070 RSF office & lab, divisible to ±23,000 RSF

### **HOUSE SYSTEMS**

DI Water, CO<sub>2</sub>, N<sub>2</sub>, CDA, & Vacuum

Standalone Amenity Center Common Conferencing, Café, & Catering Facility

### BUILDING INFRASTRUCTURE

SHARED AUTOCLAVE & GLASSWASH

**E-POWER** 

WASTE DISPOSAL ROOM

4,070 SF VIVARIUM

AVAILABLE FOR SINGLE USER/
FULL FLOOR USER

**FREIGHT ELEVATOR** 

SHARED SHIPPING & RECEIVING