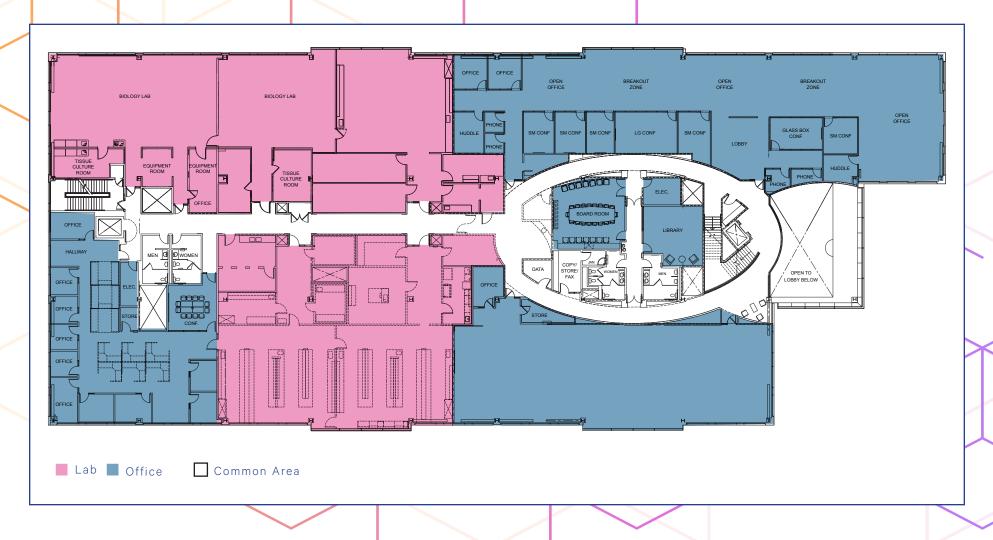

& GLASSWASH



**E-POWER** 



WASTE DISPOSAL ROOM



4,070 SF VIVARIUM

AVAILABLE FOR SINGLE USER/
FULL FLOOR USER



**FREIGHT ELEVATOR** 



SHARED SHIPPING & RECEIVING

### LOCAL AMENITIES



### ACCESSIBILITY

| Transit                             | Distance      |
|-------------------------------------|---------------|
| SOUTH SAN FRANCISCO<br>(CALTRAIN)   | 5 Minute Walk |
| MILLBRAE TRANSIT CENTER             | 6 Miles       |
| SAN FRANCISCO<br>(CALTRAIN)         | 18 Minutes    |
| SAN JOSE<br>(FROM SSF VIA CALTRAIN) | 78 Minutes    |
| SSF TO ALAMEDA<br>(VIA FERRY)       | 40 Minutes    |
| MILLBRAE STATION TO SF (VIA BART)   | 25 Minutes    |
| SHUTTLE SERVICE AVAILABLE           |               |



## 1ST FLOOR | FLOOR PLAN |4,070 SF|



## 2ND FLOOR | FLOOR PLAN 37,000 SF



# 3RD FLOOR | FLOOR PLAN 37,000 SF















#### **JENNY HAEG**

Vice Chairman +1 415 772 0435 jenny.haeg@cbre.com Lic. 01390302

#### **SIMON CLARK**

Executive Vice President +1 650 577 2938 simon.clark@cbre.com Lic. 01318652

### **EVAN CHANG**

Vice President +1 650 577 2962 evan.chang@cbre.com Lic. 02010044

© 2023 CBRE, Inc. All rights reserved. This information has been obtained from sources believed reliable, but has not been ve ified for accuracy or completeness. You should conduct a careful, independent investigation of the property and verify all information. Any reliance on this information is solely at your own risk. CBRE and the CBRE logo are service marks of CBRE, Inc. All other marks displayed on this document are the property of their respective owners. Photos here