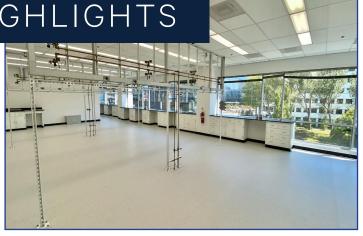

### **901 GATEWAY BOULEVARD**

SOUTH SAN FRANCISCO



LIFE SCIENCE SUBLEASE OPPORTUNITY ±78,070 RSF OFFICE & LAB, DIVISIBLE TO ±23,000 RSF VIVARIUM AVAILABLE FOR SINGLE OR FULL FLOOR USER

**CBRE** 

# AVAILABILITY HIGHLIGHTS



### **SIZE**

±78,070 RSF office & lab, divisible to ±23,000 RSF





### **HOUSE SYSTEMS**

DI Water, CO<sub>2</sub>, N<sub>2</sub>, CDA, & Vacuum





Standalone Amenity Center Common Conferencing, Café, & Catering Facility















### BUILDING INFRASTRUCTURE



SHARED AUTOCLAVE & GLASSWASH



**E-POWER** 



WASTE DISPOSAL ROOM



4,070 SF VIVARIUM

AVAILABLE FOR SINGLE USER/
FULL FLOOR USER



**FREIGHT ELEVATOR** 



SHARED SHIPPING & RECEIVING

### LOCAL AMENITIES



### ACCESSIBILITY

| Transit                             | Distance      |
|-------------------------------------|---------------|
| SOUTH SAN FRANCISCO<br>(CALTRAIN)   | 5 Minute Walk |
| MILLBRAE TRANSIT CENTER             | 6 Miles       |
| SAN FRANCISCO<br>(CALTRAIN)         | 18 Minutes    |
| SAN JOSE<br>(FROM SSF VIA CALTRAIN) | 78 Minutes    |
| SSF TO ALAMEDA<br>(VIA F