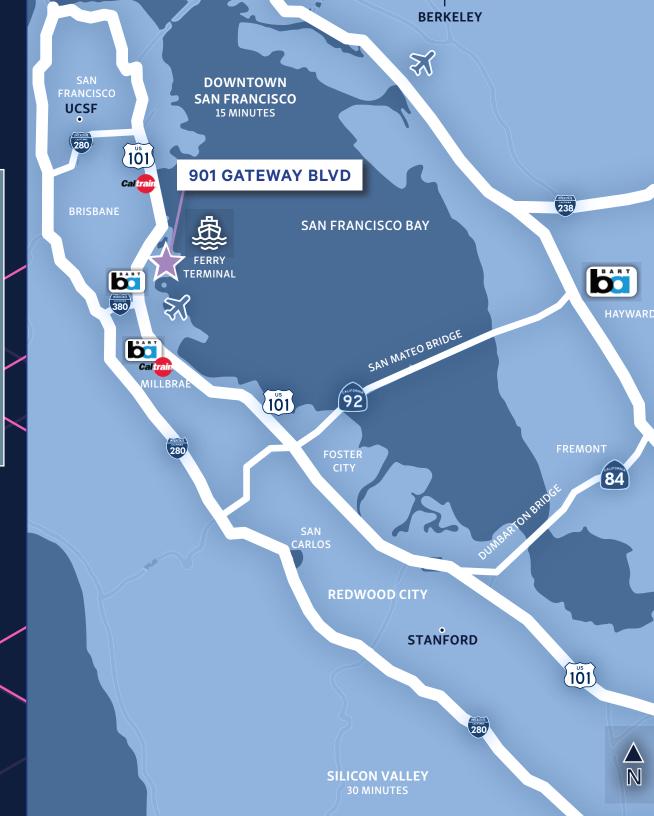

### LOCAL AMENITIES

### ACCESSIBILITY

| Transit                             | Distance      |
|-------------------------------------|---------------|
| SOUTH SAN FRANCISCO<br>(CALTRAIN)   | 5 Minute Walk |
| MILLBRAE TRANSIT CENTER             | 6 Miles       |
| SAN FRANCISCO<br>(CALTRAIN)         | 18 Minutes    |
| SAN JOSE<br>(FROM SSF VIA CALTRAIN) | 78 Minutes    |
| SSF TO ALAMEDA<br>(VIA FERRY)       | 40 Minutes    |
| MILLBRAE STATION TO SF (VIA BART)   | 25 Minutes    |
| SHUTTLE SERVICE AVAILABLE           |               |