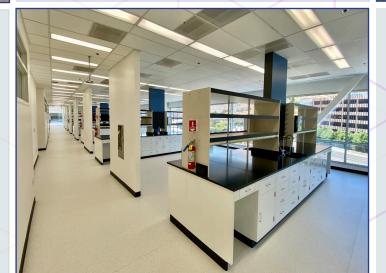

### **HOUSE SYSTEMS**

DI Water, CO<sub>2</sub>, N<sub>2</sub>, CDA, & Vacuum

Standalone Amenity Center Common Conferencing, Café, & Catering Facility

### BUILDING INFRASTRUCTURE

SHARED AUTOCLAVE & GLASSWASH

**E-POWER** 

WASTE DISPOSAL ROOM

4,070 SF VIVARIUM

AVAILABLE FOR SINGLE USER/
FULL FLOOR USER

**FREIGHT ELEVATOR** 

SHARED SHIPPING & RECEIVING