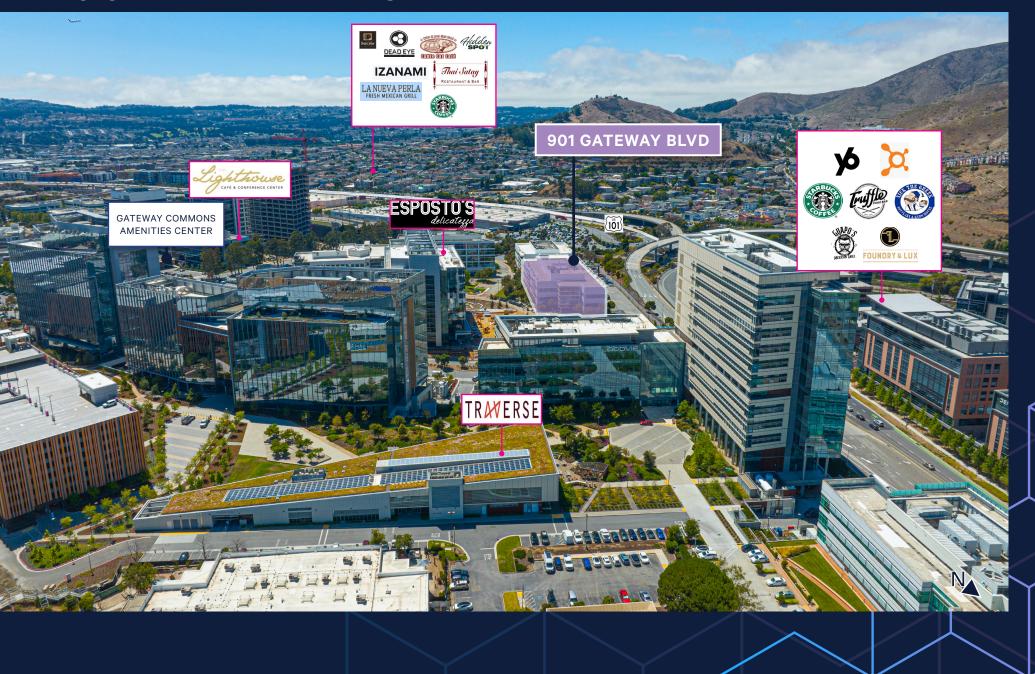

### LOCAL AMENITIES

### ACCESSIBILITY

| Transit                             | Distance      |
|-------------------------------------|---------------|
| SOUTH SAN FRANCISCO<br>(CALTRAIN)   | 5 Minute Walk |
| MILLBRAE TRANSIT CENTER             | 6 Miles       |
| SAN FRANCISCO<br>(CALTRAIN)         | 18 Minutes    |
| SAN JOSE<br>(FROM SSF VIA CALTRAIN) | 78 Minutes    |
| SSF TO ALAMEDA<br>(VIA FERRY)       | 40 Minutes    |
| MILLBRAE STATION TO SF (VIA BART)   | 25 Minutes    |
| SHUTTLE SERVICE AVAILABLE           |               |