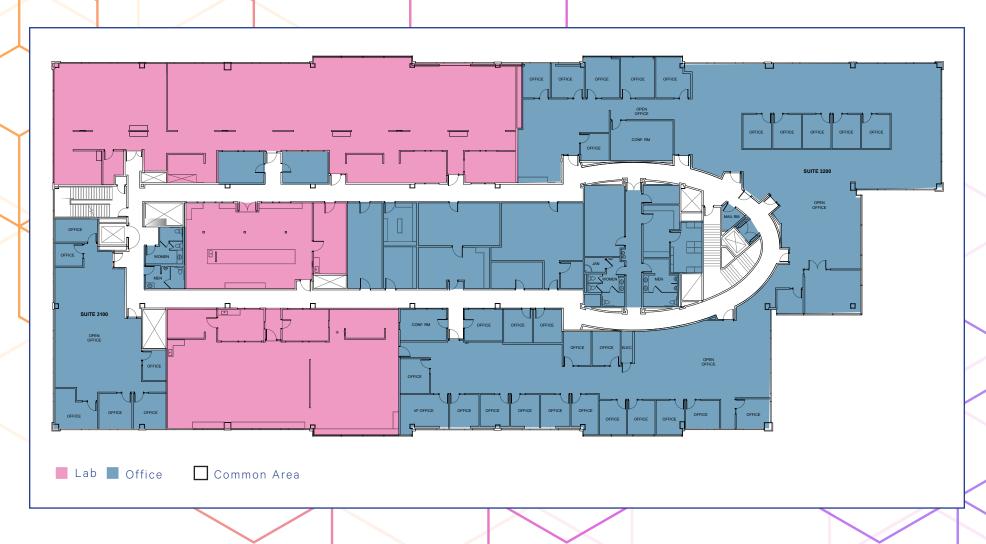

DISPOSAL ROOM



4,070 SF VIVARIUM

AVAILABLE FOR SINGLE USER/
FULL FLOOR USER



**FREIGHT ELEVATOR** 



SHARED SHIPPING & RECEIVING

### LOCAL AMENITIES



### ACCESSIBILITY

| Transit                             | Distance      |
|-------------------------------------|---------------|
| SOUTH SAN FRANCISCO<br>(CALTRAIN)   | 5 Minute Walk |
| MILLBRAE TRANSIT CENTER             | 6 Miles       |
| SAN FRANCISCO<br>(CALTRAIN)         | 18 Minutes    |
| SAN JOSE<br>(FROM SSF VIA CALTRAIN) | 78 Minutes    |
| SSF TO ALAMEDA<br>(VIA FERRY)       | 40 Minutes    |
| MILLBRAE STATION TO SF (VIA BART)   | 25 Minutes    |
| SHUTTLE SERVICE AVAILABLE           |               |



## 1ST FLOOR | FLOOR PLAN |4,070 SF|



## 2ND FLOOR | FLOOR PLAN 37,000 SF



# 3RD FLOOR | FLOOR PLAN 37,000 SF















#### **JENNY HAEG**

Vice Chairman +1 415 772 0435 jenny.haeg@cbre.com Lic. 01390302

#### **SIMON CLARK**

Executive Vice President +1 650 577 2938 simon.clark@cbre.com Lic. 01318652

### **EVAN CHANG**

Vice President +1 650 577 2962 evan.chang@cbre.com Lic. 02010044

© 2023 CBRE, Inc. All rights reserved. This information has been obtained from sources believed reliable, but has not been ve ified for accuracy or completeness. You should conduct a careful, independent investigation of the property and verify all information. Any reliance on this information is solely at your own risk. CBRE and the CBRE logo are service marks of CBRE, Inc. All other marks displayed on this document are the property of their respective owners. Photos herein are the property of their respectiv