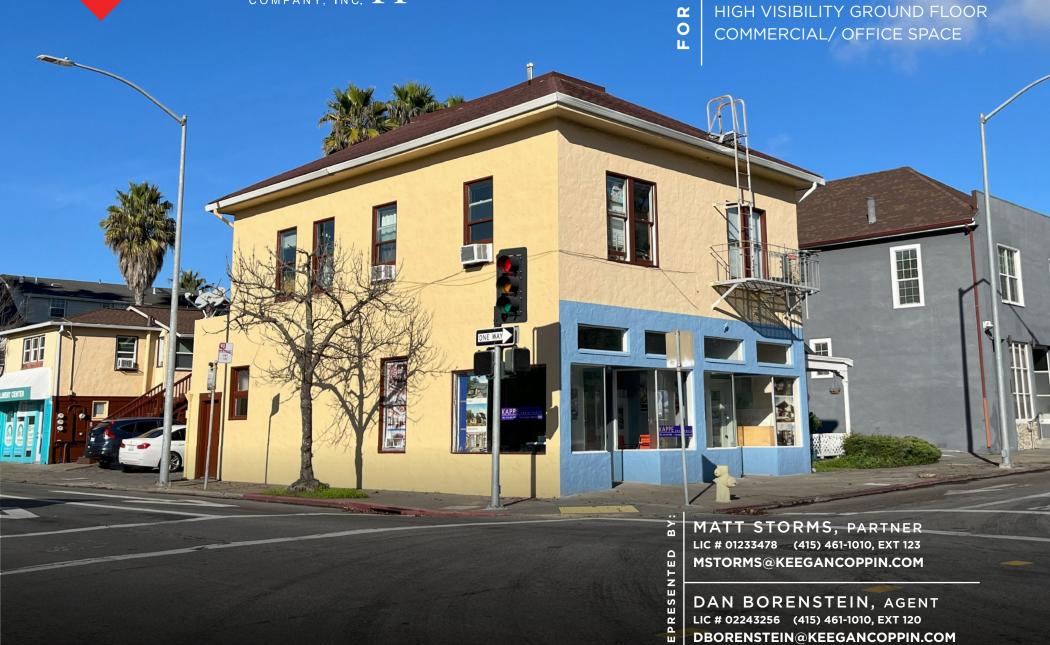

# **801 D STREET** SAN RAFAEL, CA

HIGH VISIBILITY GROUND FLOOR COMMERCIAL/ OFFICE SPACE

801 D STREET SAN RAFAEL, CA

HIGH VISIBILITY
OFFICE SPACE

# **DESCRIPTION OF AREA**

801 D Street is located in the vibrant downtown San Rafael core, with convenient proximity to restaurants, shops, and cultural and recreational amenities. The location provides immediate access to the San Rafael Transit Center, the SMART Train, and is just minutes from both the Golden Gate Bridge and Richmond-San Rafael Bridge.