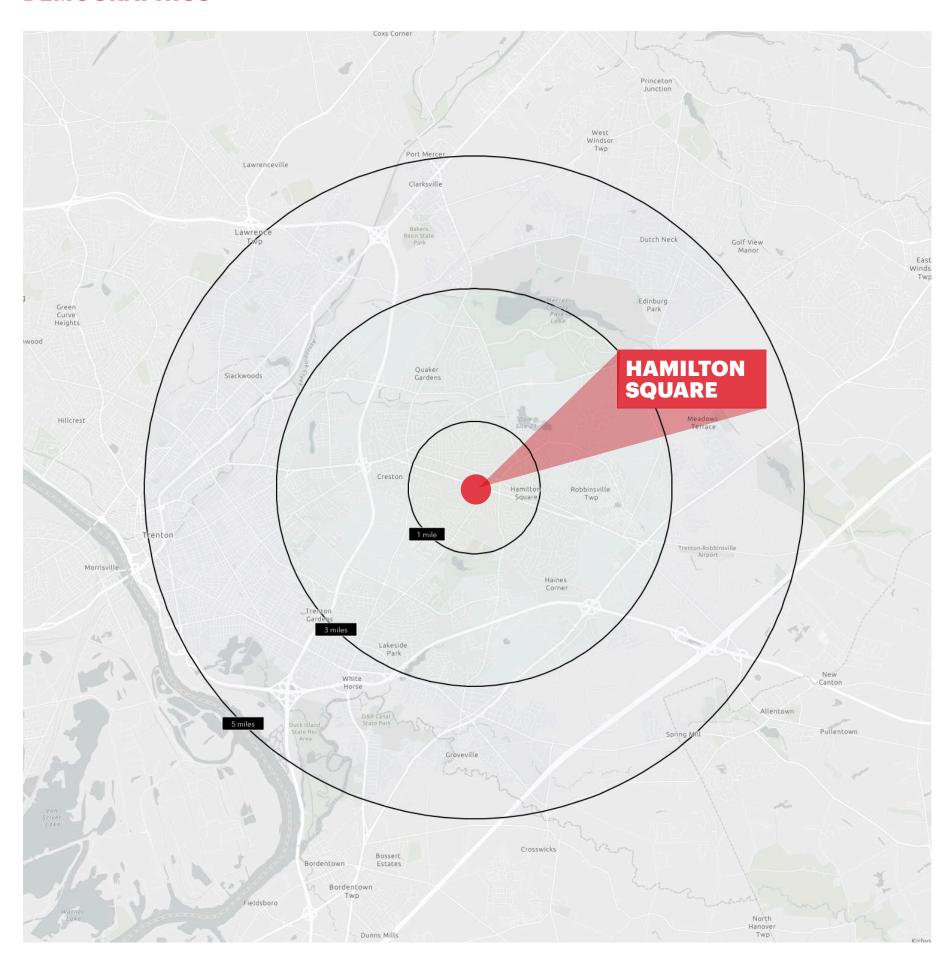

## **DEMOGRAPHICS**

**1 MILE RADIUS** 

POPULATION TOTAL BUSINESSES

458

HOUSEHOLDS TOTAL EMPLOYEES

4,524 5,370

MEDIAN AGE AVERAGE HOUSEHOLD INCOME

46.3 \$154,306

**COLLEGE GRADUATES** (Bachelor's +)

4,164 - 47.6%

11,479

**3 MILE RADIUS** 

POPULATION TOTAL BUSINESSES

65,209 2,851

HOUSEHOLDS TOTAL EMPLOYEES

26,581 35,792

MEDIAN AGE AVERAGE HOUSEHOLD INCOME

44.9 \$136,283

**COLLEGE GRADUATES** (Bachelor's +)

21,957 - 44.5%

**5 MILE RADIUS** 

POPULATION TOTAL BUSINESSES

203,481 6,996

HOUSEHOLDS TOTAL EMPLOYEES

73,756 92,697

MEDIAN AGE AVERAGE HOUSEHOLD INCOME

39.0 \$126,519

**COLLEGE GRADUATES** (Bachelor's +)

52,154 - 36.8%

\*2024 estimates