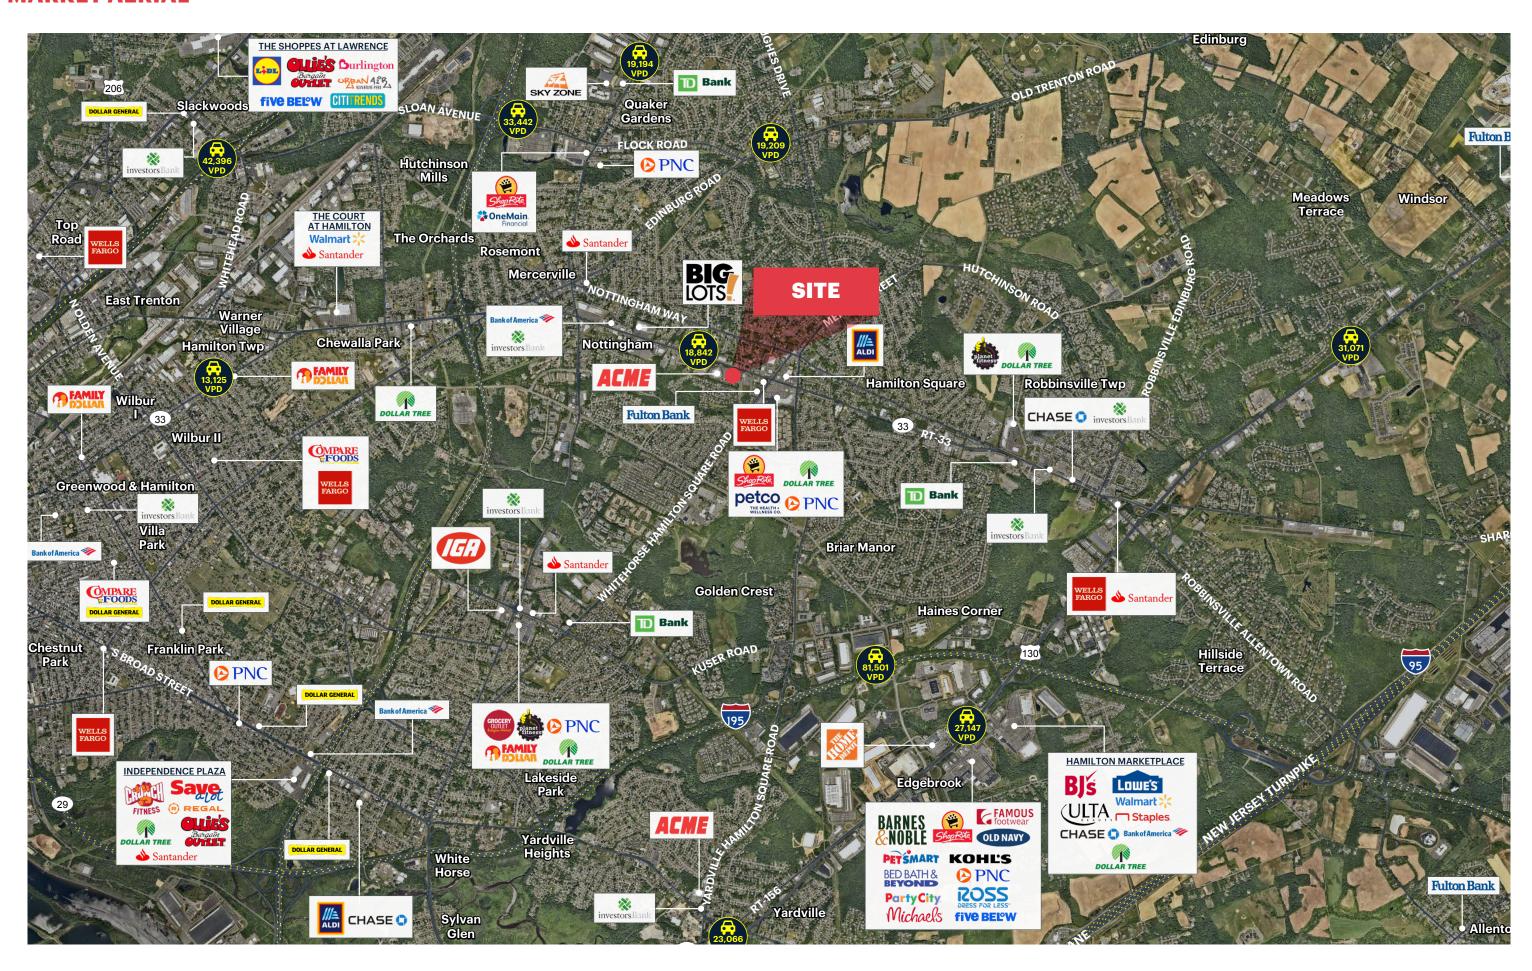

## **RETAIL SPACE**

# HAMILTON, NJ

## **HAMILTON SQUARE**

955 Route 33

#### SIZE

Ground Floor 4,097 SF

#### **ASKING RENT**

**Upon Request** 

#### **TERM**

Existing Sublease Expiration: 8/31/2026 Long term lease available

#### **CO-TENANTS**

Acme, Domino's, Saldworks, The UPS Store, Great Clips

#### **NEIGHBORS**

Wendy's, CVS, Walgreens, Jersey Mike's, Bubbakoo's Burritos, SalonCentric, Wawa, Aldi, Panera Bread, Texas Roadhouse, ShopRite

## **CONTACT EXCLUSIVE AGENTS**

#### **JON CORBISCELLO**

jcorbiscello@ripconj.com 973.420.9029

#### **FLORIAN SUSERMAN**

fsuserman@ripconj.com 201.777.2301



# **FLOOR PLAN**





## **MARKET AERIAL**



## **DEMOGRAPHICS**



**1 MILE RADIUS** 

POPULATION TOTAL BUSINESSES

458

HOUSEHOLDS TOTAL EMPLOYEES

4,524 5,370

MEDIAN AGE AVERAGE HOUSEHOLD INCOME

46.3 \$154,306

**COLLEGE GRADUATES** (Bachelor's +)

4,164 - 47.6%

11,479

**3 MILE RADIUS** 

POPULATION TOTAL BUSINESSES

65,209 2,851

HOUSEHOLDS TOTAL EMPLOYEES

26,581 35,792

MEDIAN AGE AVERAGE HOUSEHOLD INCOME

44.9 \$136,283

**COLLEGE GRADUATES** (Bachelor's +)

21,957 - 44.5%

**5 MILE RADIUS** 

POPULATION TOTAL BUSINESSES

203,481 6,996

HOUSEHOLDS TOTAL EMPLOYEES

73,756 92,697

MEDIAN AGE AVERAGE HOUSEHOLD INCOME

39.0 \$126,519

**COLLEGE GRADUATES** (Bachelor's +)

52,154 - 36.8%

\*2024 estimates