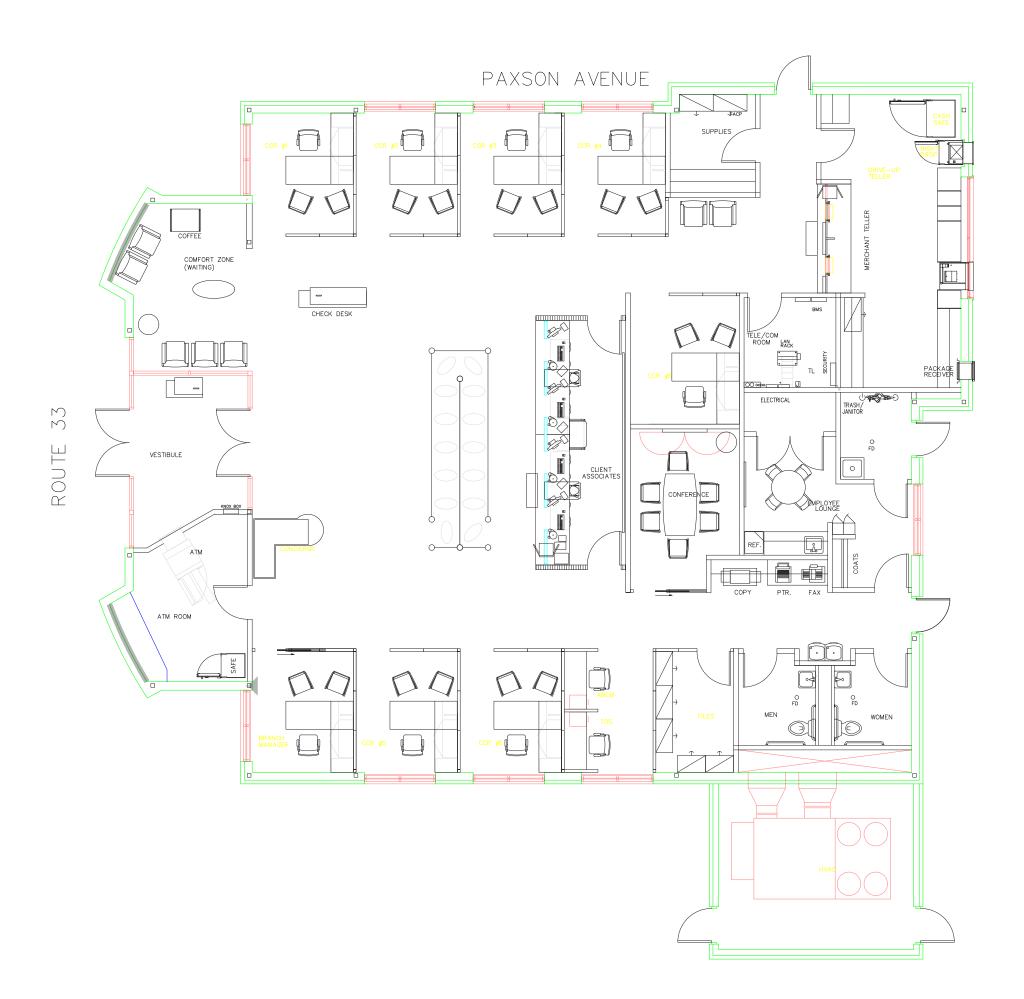

## **RETAIL SPACE**

# HAMILTON, NJ

## **HAMILTON SQUARE**

955 Route 33

#### SIZE

Ground Floor 4,097 SF

#### **ASKING RENT**

**Upon Request** 

#### **TERM**

Existing Sublease Expiration: 8/31/2026 Long term lease available

#### **CO-TENANTS**

Acme, Domino's, Saldworks, The UPS Store, Great Clips

#### **NEIGHBORS**

Wendy's, CVS, Walgreens, Jersey Mike's, Bubbakoo's Burritos, SalonCentric, Wawa, Aldi, Panera Bread, Texas Roadhouse, ShopRite

## **CONTACT EXCLUSIVE AGENTS**

#### **JON CORBISCELLO**

jcorbiscello@ripconj.com 973.420.9029

#### **FLORIAN SUSERMAN**

fsuserman@ripconj.com 201.777.2301



# **FLOOR PLAN**





## **MARKET AERIAL**



## **DEMOGRAPHICS**



**1 MILE RADIUS** 

POPULATION TOTAL BUSINESSES

458

HOUSEHOLDS TOTAL EMPLOYEES

4,524 5,370

MEDIAN AGE AVERAGE HOUSEHOLD INCOME

46.3 \$154,306

**COLLEGE GRADUATES** (Bachelor's +)

4,164 - 47.6%

11,479

**3 MILE RADIUS** 

POPULATION TOTAL BUSINESSES

65,209 2,851

HOUSEHOLDS TOTAL EMPLOYEES

26,581 35,792

MEDIAN AGE AVERAGE HOUSEHOLD INCOME

44.9 \$136,283

**COLLEGE GRADUATES** (Bachelor's +)

21,957 - 44.5%

**5 MILE RADIUS** 

POPULATION TOTAL BUSINESSES

203,481 6,996

HOUSEHOLDS TOTAL EMPLOYEES

73,756 92,697

MEDIAN AGE AVERAGE HOUSEHOLD INCOME

39.0 \$126,519

**COLLEGE GRADUATES** (Bachelor's +)

52,154 - 36.8%

\*2024 estimates