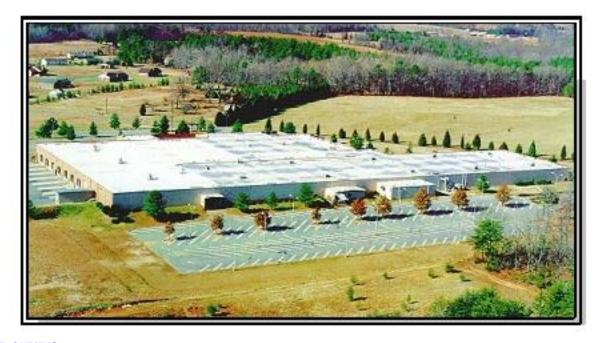

## 1000 East Butler Avenue

182,000 SF

EDWARD CUMINS 312 W. LUTHER AVENUE LIBERTY, NC 27298 1-800-790-1000

## 1000 EAST BUTLER AVENUE LIBERTY, RANDOLPH COUNTY, NC

**BUILDING SIZE** 

Mfg./Whse. Space: 172,368 SF Office Space: 9,632 SF

Total: 182,000 SF

COST

Heat:

Lease or Sale

41.75 acres

SITE ACREAGE

CONSTRUCTION

Former Use: Textile manufacturing

Exterior Walls: Brick
Interior Walls: Block

Roof: Tar and gravel

Clear Height 16'

Dimensions: 622' 8" x 311' 2"

Column Spacing: 44' x 31'