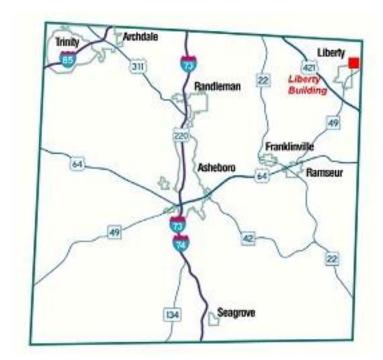

## 1000 EAST BUTLER AVENUE LIBERTY, RANDOLPH COUNTY, NC

**BUILDING SIZE** 

Mfg./Whse. Space: 172,368 SF Office Space: 9,632 SF

Total: 182,000 SF

COST

Heat:

Lease or Sale

41.75 acres