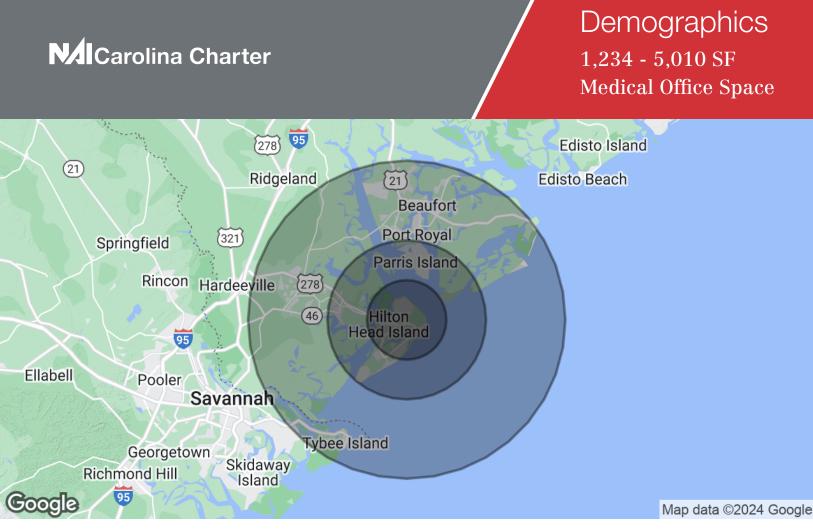

## Location Maps 1,234 - 5,010 SF **Medical Office Space**

ined the information above from so e, warranty or representation about it n sources we believe to be reliable. However, we have not verified its put it. It is submitted subject to the possibility of errors, omissions, change

| Population           | 5 Miles   | 10 Miles  | 20 Miles  |
|----------------------|-----------|-----------|-----------|
| Total Population     | 32,836    | 68,298    | 196,476   |
| Average Age          | 55.2      | 50.2      | 46.5      |
| Average Age (Male)   | 53.4      | 49.3      | 45.2      |
| Average Age (Female) | 57.0      | 51.0      | 47.7      |
| Households & Income  | 5 Miles   | 10 Miles  | 20 Miles  |
| Total Households     | 23,112    | 47,052    | 106,083   |
| # of Persons per HH  | 1.4       | 1.5       | 1.9       |
| Average HH Income    | \$79,144  | \$70,717  | \$73,490  |
| Average House Value  | \$516,134 | \$488,694 | \$367,399 |
|                      |           |           |           |

2020 American Community Survey (ACS)

We obtained the information above from sources we believe to be reliable. However, we have not verified its accuracy and make no guarantee, warranty or representation about it. It is submitted subject to the possibility of errors, omissions, change of price, rental or other conditions, prior sale, lease or financing, or withdrawal without notice. We include projections, opinions, assumptions or estimates for example only, and they may not represent current or future performance of the property. You and your tax and legal advisors should conduct your own investigation of the property and transaction.