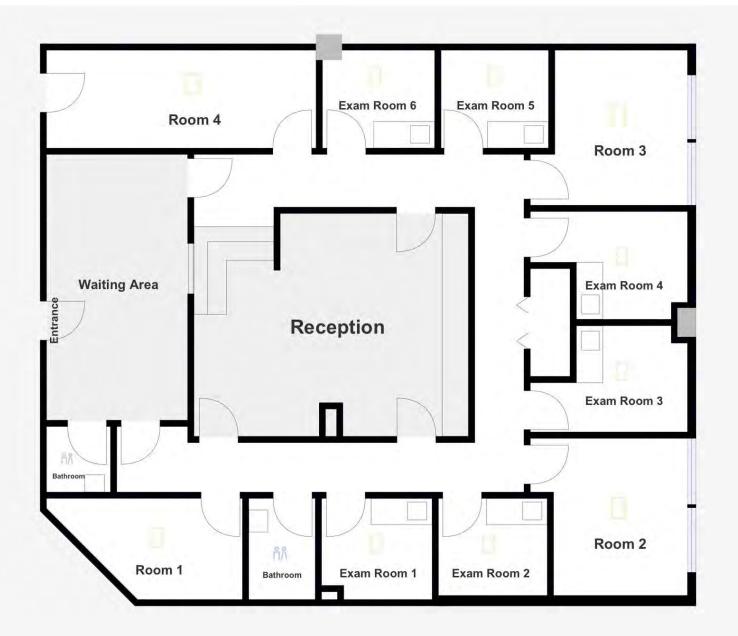

Suite 100 Floor Plan 2,428 SF Medical Office Space

We obtained the information above from sources we believe to be reliable. However, we have not verified its accuracy and make no guarantee, warranty or representation about it. It is submitted subject to the possibility of errors, omissions, change of price, rental or other conditions, prior sale, lease or financing, or withdrawal without notice. We include projections, opinions, assumptions or estimates for example only, and they may not represent current or future performance of the property. You and your tax and legal advisors should conduct your own investigation of the property and transaction.