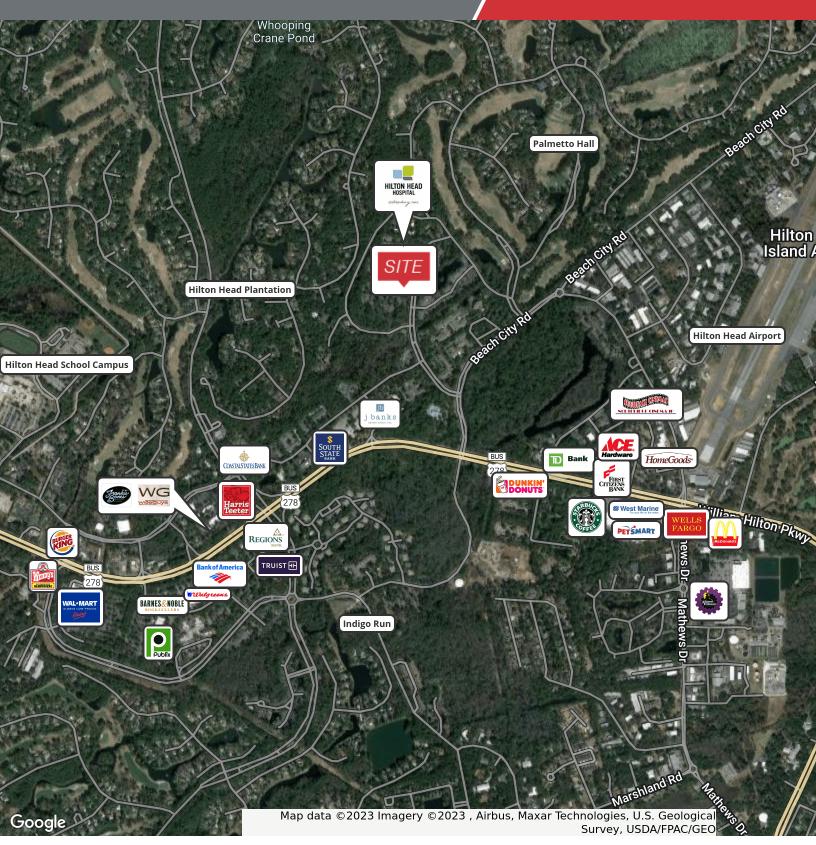

### Aerial Map 1,234 - 5,010 SF **Medical Office Space**

Map data ©2023 Imagery ©2023 , Maxar Technologies, U.S. Geological Survey, USDA/FPAC/GEO

We obtained the information above from sources we believe to be reliable. However, we have not verified its accuracy and make guarantee, warranty or representation about it. It is submitted subject to the possibility of errors, omissions, change of price, rental or ot conditions, prior sale, lease or financing, or withdrawal without notice. We include projections, opinions, assumptions or estimates example only, and they may not represent current or future performance of the property. You and your tax and legal advisors should cond your own investigation of the property and transaction.