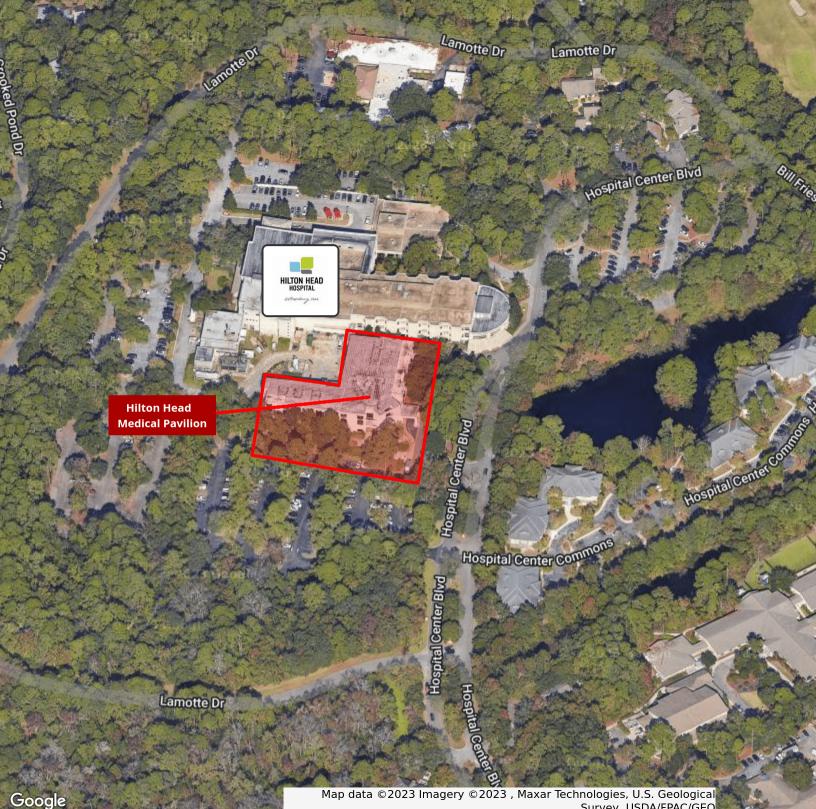

### Aerial Map 1,234 - 5,010 SF **Medical Office Space**

Map data ©2023 Imagery ©2023 , Maxar Technologies, U.S. Geological Survey, USDA/FPAC/GEO

We obtained the information above from sources we believe to be reliable. However, we have not verified its accuracy and make guarantee, warranty or representation about it. It is submitted subject to the possibility of errors, omissions, change of price, rental or ot conditions, prior sale, lease or financing, or withdrawal without notice. We include projections, opinions, assumptions or estimates example only, and they may not represent current or future performance of the property. You and your tax and legal advisors should cond your own investigation of the property and transaction.