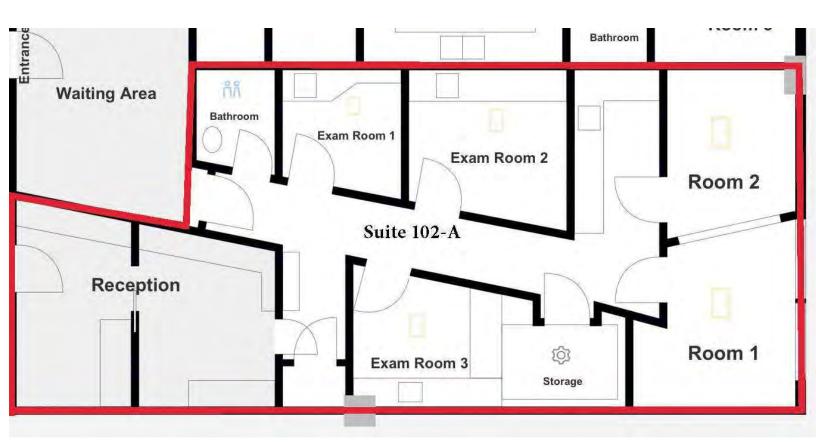

## Suite 102-A Floor Plan

1,234 SF Medical Office Space

We obtained the information above from sources we believe to be reliable. However, we have not verified its accuracy and make no guarantee, warranty or representation about it. It is submitted subject to the possibility of errors, omissions, change of price, rental or other conditions, prior sale, lease or financing, or withdrawal without notice. We include projections, opinions, assumptions or estimates for example only, and they may not represent current or future performance of the property. You and your tax and legal advisors should conduct your own investigation of the property and transaction.