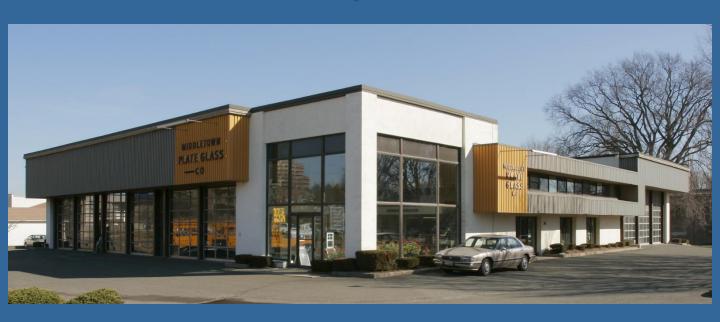

## 40 Union Street Middletown, Connecticut

40 Union Street is available for lease for the first time in 70 years and is comprised of an 18,300± SF commercial building set on a one acre, hard corner and signalized intersection. The property is located directly next to Route 9 (53,000 VPD), providing direct connectivity to Interstate 91. The property is also located 800 feet from Middlesex Hospital, less than a mile from Wesleyan University and only one block from Downtown Middletown.

The State's current plan to reconfigure Route 9 would make 40 Union the first major commercial property for all northbound traffic exiting to Downtown Middletown. The property is zoned B-1, allowing for a wide range of retail and office uses, as well as flex industrial as a pre-existing use. The property has ten drive-through doors and two loading docks, along with ample parking onsite.

## **Property Highlights**

| <b>Building Size</b>      | 18,300± SF                                         |  |  |
|---------------------------|----------------------------------------------------|--|--|
| Site Size                 | 1.02± Acres (At Grade)                             |  |  |
| Frontage                  | DeKoven Drive: 225'<br>Union Street: 240'          |  |  |
| Ceiling<br>Heights        | Bays: 22' – 23'<br>Office: 8' – 9'                 |  |  |
| Building<br>Configuration | First Floor: 13,440± SF<br>Second Floor: 4,860± SF |  |  |
| Overhead<br>Doors         | Drive-In: 10<br>Loading Docks: 2                   |  |  |
| Year Built                | 1956                                               |  |  |
| Parking                   | Ample                                              |  |  |
| Zone                      | B-1                                                |  |  |
| <b>Traffic Signal</b>     | Yes                                                |  |  |