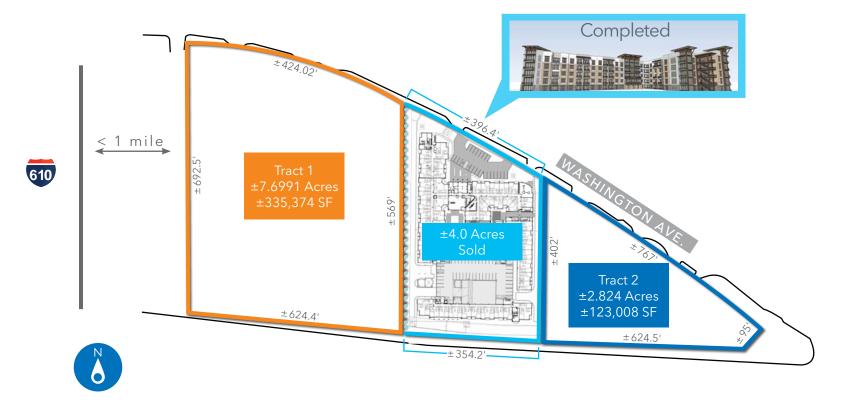

FOR SALE ± 7.6991 Acres and ±2.824

7701 WASHINGTON AVE HOUSTON, TX 77007

## **HIGHLIGHTS:**

- Tract 1: ±7.6991 acres (±335,374 SF)
- Tract 2: ±2.824 acres (±123,008 SF)
- Premier inner loop land
- Ideal for hotel, retail, medical, or office building
- Located north of Interstate 10 West (IH-10) along Washington Ave
- Directly across from Memorial Park
- Minutes from the 610 Loop and US 290
- Close proximity to many amenities