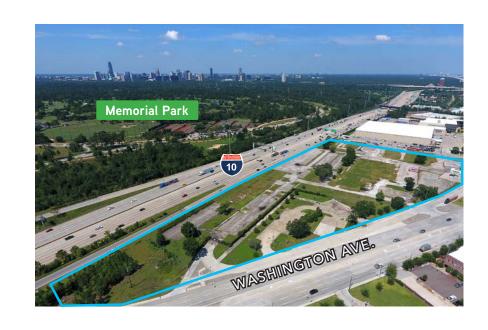

# OUTSTANDING LOCATION MEMORIAL PARK

#### **ADVENTURE AWAITS**

DIRECT ACCESS TO MEMORIAL PARK

Lush green views of the 1,500 acre park.