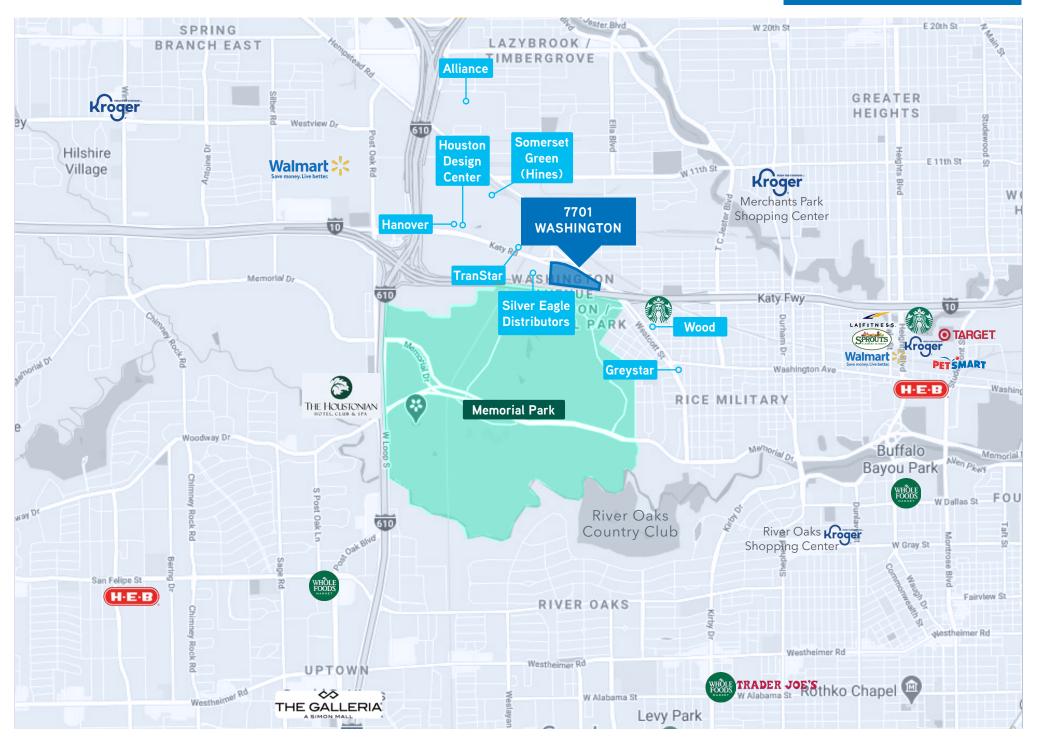

## **HIGHLIGHTS:**

- Tract 1: ±7.6991 acres (±335,374 SF)
- Tract 2: ±2.824 acres (±123,008 SF)
- Premier inner loop land
- Ideal for hotel, retail, medical, or office building
- Located north of Interstate 10 West (IH-10) along Washington Ave
- Directly across from Memorial Park
- Minutes from the 610 Loop and US 290
- Close proximity to many amenities

# AMENITIES AND DEVELOPMENTS

# OUTSTANDING LOCATION MEMORIAL PARK