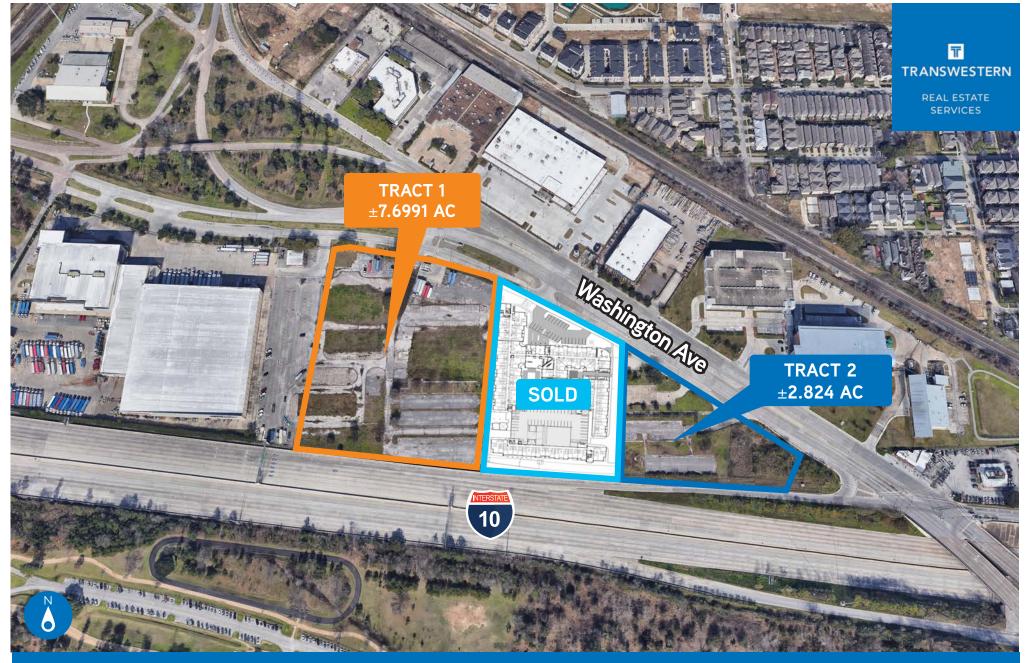

FOR SALE ± 7.6991 Acres and ±2.824

7701 WASHINGTON AVE HOUSTON, TX 77007

## **HIGHLIGHTS:**

- Tract 1: ±7.6991 acres (±335,374 SF)
- Tract 2: ±2.824 acres (±123,008 SF)
- Premier inner loop land
- Ideal for hotel, retail, medical, or office building
- Located north of Interstate 10 West (IH-10) along Washington Ave
- Directly across from Memorial Park
- Minutes from the 610 Loop and US 290
- Close proximity to many amenities