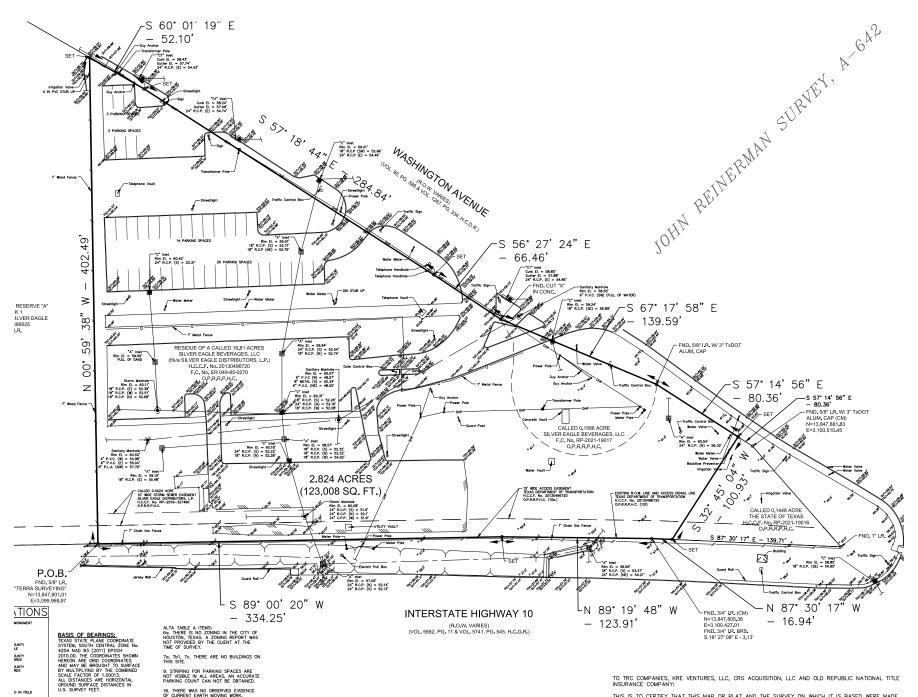

# PROPERTY SURVEY TRACT 2

16. THERE WAS NO OBSERVED EVIDENCE OF CURRENT EARTH MOVING WORK, BUILDING CONSTRUCTION OR BUILDING ADDITIONS AT THE TIME OF SURVEY.

17. THERE WAS NO OBSERVED EVIDENCE OF PROPOSED CHANGES IN STREET RIGHT-OF-WAY LINES, RECENT STREET OR SIDEWALK CONSTRUCTION, OR REPAIRS AT THE TIME OF SURVEY.

NOTES:

1. THIS SURVEY IS BEING CREATED SOLELY FOR THE PARTIES HEREIN STATED; NO LICENSE HAS BEEN CREATED, EXPRESS OR IMPLIED, TO COPY THIS SURVEY EXCEPT AS IS NECESSARY IN CONJUNCTION WITH THIS TRANSACTION.

TO TRC COMPANIES, KRE VENTURES, LLC, CRG ACQUISITION, LLC AND OLD REPUBLIC NATIONAL TITLE INSURANCE COMPANY:

THIS IS TO CERTIFY THAT THIS MAP OR PLAT AND THE SURVEY ON WHICH IT IS BASED WERE MADE SUBSTANTIALLY IN ACCORDANCE WITH THE 2021 MINIMUM STANDARD DETAIL REQUIREMENTS FOR ALL ALAND TITLE SURVEYS, JOINTLY ESTABLISHED AND ADOPTED BY ALTA AND NSPS, AND INCLUDES ITEMS 3, 4, 5, 6a, 6b, 7a, 7b1, 7c, 8, 9, 11b, 13, 14, 16, 17, 18 and 19 OF TABLE A THEREOF. THE FIELD WAS COMPLETED ON MARCH 14, 2022.